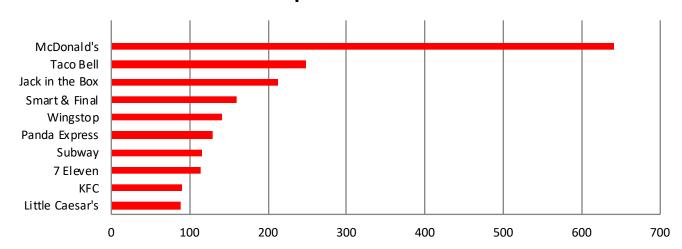

Next are the total subtotals you have handled for customers, how many items you've handled, your top 10 vendors, fastest deliveries and highest subtotals for deliveries.

The charts in the following page are the average times it takes from a customer to receive an order from the top 10 vendors (1), hours of the day in which orders were placed by customers(2) and finally a chart counting orders from subtotals as little as 0.89\$ to 98.19\$(3).

### Orders Status 100% Delivered

**Top 10 Vendors** 

Fastest deliveries

| PICKUP | DELIVER | TOTAL | VENDOR      |     |
|--------|---------|-------|-------------|-----|
| PICKUP | DELIVER | IUIAL | VENDOR      |     |
| 04:06  | 02:48   | 06:54 | Jack in the | Вох |
| 03:16  | 03:45   | 07:01 | Taco Bell   |     |
| 06:11  | 01:23   | 07:34 | Panda Expr  | ess |
| 03:30  | 04:04   | 07:34 | McDonald's  | S   |
| 03:50  | 04:02   | 07:52 | 7 Eleven    |     |
| 02:53  | 05:10   | 08:03 | McDonald's  | S   |
| 04:35  | 03:38   | 08:13 | Taco Bell   |     |
| 03:05  | 05:08   | 08:13 | McDonald's  | S   |
| 03:32  | 04:53   | 08:25 | Jack in the | Вох |
| 03:47  | 04:41   | 08:28 | Subway      |     |