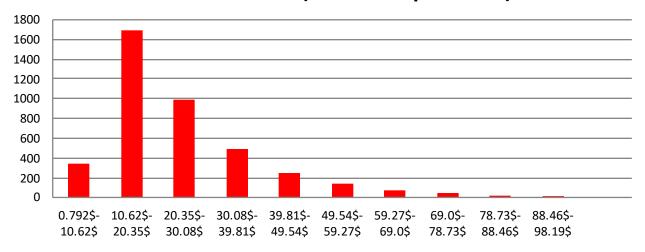

Next are the total subtotals you have handled for customers, how many items you've handled, your top 10 vendors, fastest deliveries and highest subtotals for deliveries.

The charts in the following page are the average times it takes from a customer to receive an order from the top 10 vendors (1), hours of the day in which orders were placed by customers(2) and finally a chart counting orders from subtotals as little as 0.89\$ to 98.19\$(3).

# Order Subtotals (excludes tip and tax)