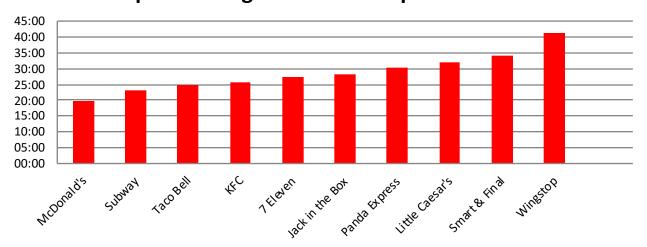

Next are the total subtotals you have handled for customers, how many items you've handled, your top 10 vendors, fastest deliveries and highest subtotals for deliveries.

The charts in the following page are the average times it takes from a customer to receive an order from the top 10 vendors (1), hours of the day in which orders were placed by customers(2) and finally a chart counting orders from subtotals as little as 0.89\$ to 98.19\$(3).

Top 10 Average times to complete an order