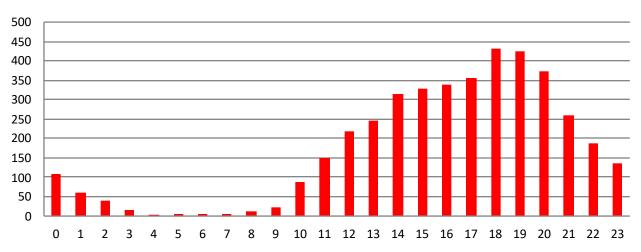

Next are the total subtotals you have handled for customers, how many items you've handled, your top 10 vendors, fastest deliveries and highest subtotals for deliveries.

The charts in the following page are the average times it takes from a customer to receive an order from the top 10 vendors (1), hours of the day in which orders were placed by customers(2) and finally a chart counting orders from subtotals as little as 0.89\$ to 98.19\$(3).

### Hours ordered at