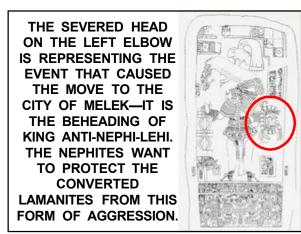

HERE IS A CLOSER VIEW OF THE SEVERED HEAD IN THE PREVIOUS ILLUSTRATION.

50

51

NOW WE HAVE TWO SIGNIFICANT MURALS DEPICTING STORIES REGARDING CONVERTED LAMANITES; ONE AT SAN BARTOLO THAT EXPRESSES THE GOSPEL MESSAGE AND THIS ONE AT BONAMPAK THAT ILLUSTRATES THE HISTORY OF THE AMMONITE STRUGGLE. THERE ARE OTHER STRUCTURES AND STELA AT BONAMPAK THAT FURTHER DEVELOP THE CONCEPT THAT THESE PEOPLE WERE CONVERTED LAMANITES.