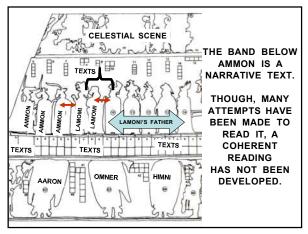

THE VERY FIRST SCENE DEPICTS THE FOUR SONS OF MOSIAH AS THEY ENTER LAMANITE TERRITORY TO TEACH THE GOSPEL TO ALL THAT WILL LISTEN.

20

21

19

AT THIS POINT WE WILL BEGIN TO USE LINE DRAWINGS FOR THE SAKE OF CLARITY. NOTE THAT GOD IS BLESSING THE EVENT. ALSO NOTE THAT THE AMALEKITES ARE HOLDING TWO STANDARDS; ONE REPRESENTS THE SUN AND THE OTHER REPRESENTS THE MOON.