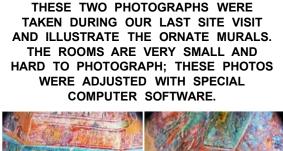

9

7

OUR RESEARCH INDICATES THAT THE CITY OF MELEK IS THE ANCIENT SITE OF BONAMPAK.

AS WE LOOK TO THE MURALS, STRUCTURES AND STELAE AT BONAMPAK, WE BEGIN TO FURTHER UNDERSTAND WHAT THE CONVERTED LAMANITES WERE EXPERIENCING AND THE TRIALS THEY HAD TO ENDURE.