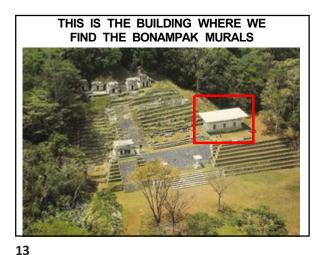

9

7

OUR RESEARCH INDICATES THAT THE CITY OF MELEK IS THE ANCIENT SITE OF BONAMPAK.

AS WE LOOK TO THE MURALS, STRUCTURES AND STELAE AT BONAMPAK, WE BEGIN TO FURTHER UNDERSTAND WHAT THE CONVERTED LAMANITES WERE EXPERIENCING AND THE TRIALS THEY HAD TO ENDURE.