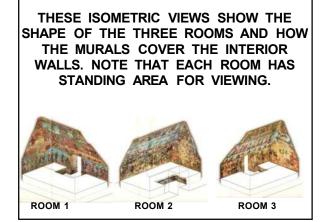

9

7

OUR RESEARCH INDICATES THAT THE CITY OF MELEK IS THE ANCIENT SITE OF BONAMPAK.

AS WE LOOK TO THE MURALS, STRUCTURES AND STELAE AT BONAMPAK, WE BEGIN TO FURTHER UNDERSTAND WHAT THE CONVERTED LAMANITES WERE EXPERIENCING AND THE TRIALS THEY HAD TO ENDURE.