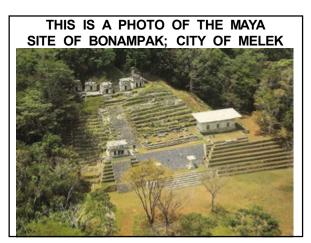

9

7

OUR RESEARCH INDICATES THAT THE CITY OF MELEK IS THE ANCIENT SITE OF BONAMPAK.

AS WE LOOK TO THE MURALS, STRUCTURES AND STELAE AT BONAMPAK, WE BEGIN TO FURTHER UNDERSTAND WHAT THE CONVERTED LAMANITES WERE EXPERIENCING AND THE TRIALS THEY HAD TO ENDURE.