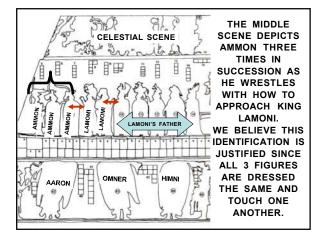

OF MORMON DOES NOT EXPLAIN WHY THESE ZORAMITES AND AMMONITES MOVE TO THE CITY OF MELEK, IT ONLY STATES THAT THEY ARE RELOCATED THERE.

9

7

OUR RESEARCH INDICATES THAT THE CITY OF MELEK IS THE ANCIENT SITE OF BONAMPAK.

AS WE LOOK TO THE MURALS, STRUCTURES AND STELAE AT BONAMPAK, WE BEGIN TO FURTHER UNDERSTAND WHAT THE CONVERTED LAMANITES WERE EXPERIENCING AND THE TRIALS THEY HAD TO ENDURE.





















THE VERY FIRST SCENE DEPICTS THE FOUR SONS OF MOSIAH AS THEY ENTER LAMANITE TERRITORY TO TEACH THE GOSPEL TO ALL THAT WILL LISTEN.

20



21

19





AT THIS POINT WE WILL BEGIN TO USE LINE DRAWINGS FOR THE SAKE OF CLARITY. NOTE THAT GOD IS BLESSING THE EVENT. ALSO NOTE THAT THE AMALEKITES ARE HOLDING TWO STANDARDS; ONE REPRESENTS THE SUN AND THE OTHER REPRESENTS THE MOON.

















































HERE IS A CLOSER VIEW OF THE SEVERED HEAD IN THE PREVIOUS ILLUSTRATION.















50



51

NOW WE HAVE TWO SIGNIFICANT MURALS DEPICTING STORIES REGARDING CONVERTED LAMANITES; ONE AT SAN BARTOLO THAT EXPRESSES THE GOSPEL MESSAGE AND THIS ONE AT BONAMPAK THAT ILLUSTRATES THE HISTORY OF THE AMMONITE STRUGGLE. THERE ARE OTHER STRUCTURES AND STELA AT BONAMPAK THAT FURTHER DEVELOP THE CONCEPT THAT THESE PEOPLE WERE CONVERTED LAMANITES.













NOTICE HOW THE QUETZAL HEADDRESS OF THE WARRIOR IS WIPING THE BLOOD FROM THE END OF THE SPEAR. THIS IS ILLUSTRATING THE FORGIVENESS THAT THE LAMANITES HAD RECEIVED AND WHICH THE NEPHITES WERE COMMITTED TO HELP THEM KEEP.



57

ALSO, NOTE HOW THE EYE OF THE WARRIOR IS FIXED INTENTLY ON THE BINDINGS ON TH