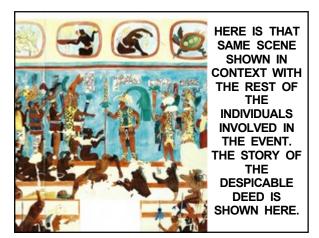

9

7

OUR RESEARCH INDICATES THAT THE CITY OF MELEK IS THE ANCIENT SITE OF BONAMPAK.

AS WE LOOK TO THE MURALS, STRUCTURES AND STELAE AT BONAMPAK, WE BEGIN TO FURTHER UNDERSTAND WHAT THE CONVERTED LAMANITES WERE EXPERIENCING AND THE TRIALS THEY HAD TO ENDURE.

THE VERY FIRST SCENE DEPICTS THE FOUR SONS OF MOSIAH AS THEY ENTER LAMANITE TERRITORY TO TEACH THE GOSPEL TO ALL THAT WILL LISTEN.

20

21

19

AT THIS POINT WE WILL BEGIN TO USE LINE DRAWINGS FOR THE SAKE OF CLARITY. NOTE THAT GOD IS BLESSING THE EVENT. ALSO NOTE THAT THE AMALEKITES ARE HOLDING TWO STANDARDS; ONE REPRESENTS THE SUN AND THE OTHER REPRESENTS THE MOON.