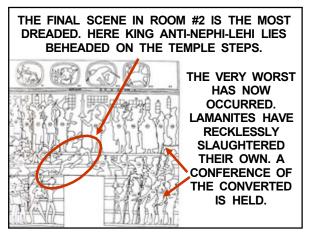

HERE IS A CLOSER VIEW OF THE SEVERED HEAD IN THE PREVIOUS ILLUSTRATION.

50

51

NOW WE HAVE TWO SIGNIFICANT MURALS DEPICTING STORIES REGARDING CONVERTED LAMANITES; ONE AT SAN BARTOLO THAT EXPRESSES THE GOSPEL MESSAGE AND THIS ONE AT BONAMPAK THAT ILLUSTRATES THE HISTORY OF THE AMMONITE STRUGGLE. THERE ARE OTHER STRUCTURES AND STELA AT BONAMPAK THAT FURTHER DEVELOP THE CONCEPT THAT THESE PEOPLE WERE CONVERTED LAMANITES.

57

ALSO, NOTE HOW THE EYE OF THE WARRIOR IS FIXED INTENTLY ON THE BINDINGS ON THE SHAFT OF THE SPEAR. AGAIN, THIS PLACES AN EXCLAMATION ON THE NEPHITE COMMITMENT TO SUPPORT THE LAMANITE BOND OF PEACE.

THERE ARE ALSO OTHER CLUES IN THE TEXT AND IMAGES AT THE BASE OF THE STELA THAT JUXTAPOSE THE NUMBERS 3 AND 7. WE KNOW THAT THERE WERE SEVEN CITIES OF LAMANITES CONVERTED TO THE GOSPEL AND...