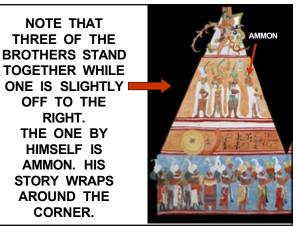

T THEY TOO ARE ALLOWED TO RELOCATE TO JERSHON.



8

THE IMPLIED PROBLEM HERE IS THAT THEY ARE NOT MOVING FAR ENOUGH. IT IS STILL CLOSE ENOUGH TO THE ZORAMITE/ANTIONUM REGION AND PRODUCTION FIELDS THAT THEY ARE NOT FREE FROM PERSECUTION.

THE BOOK OF MORMON DOES NOT EXPLAIN WHY THESE ZORAMITES AND AMMONITES MOVE TO THE CITY OF MELEK, IT ONLY STATES THAT THEY ARE RELOCATED THERE.

9

7

OUR RESEARCH INDICATES THAT THE CITY OF MELEK IS THE ANCIENT SITE OF BONAMPAK.

AS WE LOOK TO THE MURALS, STRUCTURES AND STELAE AT BONAMPAK, WE BEGIN TO FURTHER UNDERSTAND WHAT THE CONVERTED LAMANITES WERE EXPERIENCING AND THE TRIALS THEY HAD TO ENDURE.





















THE VERY FIRST SCENE DEPICTS THE FOUR SONS OF MOSIAH AS THEY ENTER LAMANITE TERRITORY TO TEACH THE GOSPEL TO ALL THAT WILL LISTEN.

20



21

19





AT THIS POINT WE WILL BEGIN TO USE LINE DRAWINGS FOR THE SAKE OF CLARITY. NOTE THAT GOD IS BLESSING THE EVENT. ALSO NOTE THAT THE AMALEKITES ARE HOLDING TWO STANDARDS; ONE REPRESENTS THE SUN AND THE OTHER REPRESENTS THE MOON.

















































HERE IS A CLOSER VIEW OF THE SEVERED HEAD IN THE PREVIOUS ILLUSTRATION.















50



51

NOW WE HAVE TWO SIGNIFICANT MURALS DEPICTING STORIES REGARDING CONVERTED LAMANITES; ONE AT SAN BARTOLO THAT EXPRESSES THE GOSPEL MESSAGE AND THIS ONE AT BONAMPAK THAT ILLUSTRATES THE HISTORY OF THE AMMONITE STRUGGLE. THERE ARE OTHER STRUCTURES AND STELA AT BONAMPAK THAT FURTHER DEVELOP THE CONCEPT THAT THESE PEOPLE WERE CONVERTED LAMANITES.













NOTICE HOW THE QUETZAL HEADDRESS OF THE WARRIOR IS WIPING