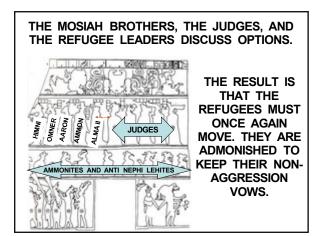

8

THE IMPLIED PROBLEM HERE IS THAT THEY ARE NOT MOVING FAR ENOUGH. IT IS STILL CLOSE ENOUGH TO THE ZORAMITE/ANTIONUM REGION AND PRODUCTION FIELDS THAT THEY ARE NOT FREE FROM PERSECUTION.

THE BOOK OF MORMON DOES NOT EXPLAIN WHY THESE ZORAMITES AND AMMONITES MOVE TO THE CITY OF MELEK, IT ONLY STATES THAT THEY ARE RELOCATED THERE.