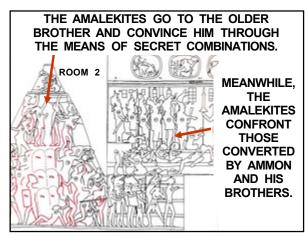

THE VERY FIRST SCENE DEPICTS THE FOUR SONS OF MOSIAH AS THEY ENTER LAMANITE TERRITORY TO TEACH THE GOSPEL TO ALL THAT WILL LISTEN.

20

21

19

AT THIS POINT WE WILL BEGIN TO USE LINE DRAWINGS FOR THE SAKE OF CLARITY. NOTE THAT GOD IS BLESSING THE EVENT. ALSO NOTE THAT THE AMALEKITES ARE HOLDING TWO STANDARDS; ONE REPRESENTS THE SUN AND THE OTHER REPRESENTS THE MOON.