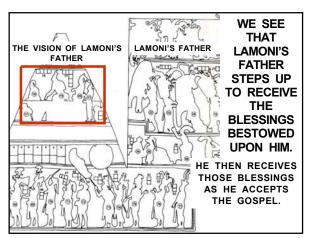

THE VERY FIRST SCENE DEPICTS THE FOUR SONS OF MOSIAH AS THEY ENTER LAMANITE TERRITORY TO TEACH THE GOSPEL TO ALL THAT WILL LISTEN.

20

21

19

AT THIS POINT WE WILL BEGIN TO USE LINE DRAWINGS FOR THE SAKE OF CLARITY. NOTE THAT GOD IS BLESSING THE EVENT. ALSO NOTE THAT THE AMALEKITES ARE HOLDING TWO STANDARDS; ONE REPRESENTS THE SUN AND THE OTHER REPRESENTS THE MOON.