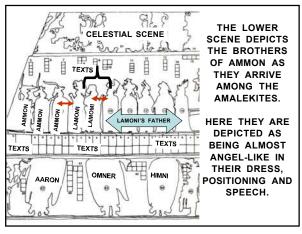

THE VERY FIRST SCENE DEPICTS THE FOUR SONS OF MOSIAH AS THEY ENTER LAMANITE TERRITORY TO TEACH THE GOSPEL TO ALL THAT WILL LISTEN.

20

21

19

AT THIS POINT WE WILL BEGIN TO USE LINE DRAWINGS FOR THE SAKE OF CLARITY. NOTE THAT GOD IS BLESSING THE EVENT. ALSO NOTE THAT THE AMALEKITES ARE HOLDING TWO STANDARDS; ONE REPRESENTS THE SUN AND THE OTHER REPRESENTS THE MOON.