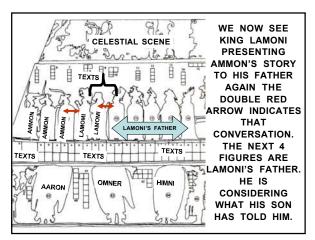

THE VERY FIRST SCENE DEPICTS THE FOUR SONS OF MOSIAH AS THEY ENTER LAMANITE TERRITORY TO TEACH THE GOSPEL TO ALL THAT WILL LISTEN.

20

21

19

AT THIS POINT WE WILL BEGIN TO USE LINE DRAWINGS FOR THE SAKE OF CLARITY. NOTE THAT GOD IS BLESSING THE EVENT. ALSO NOTE THAT THE AMALEKITES ARE HOLDING TWO STANDARDS; ONE REPRESENTS THE SUN AND THE OTHER REPRESENTS THE MOON.