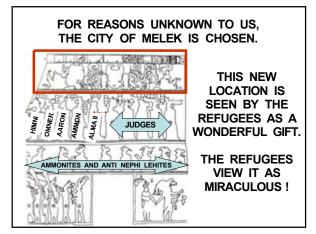

8

THE IMPLIED PROBLEM HERE IS THAT THEY ARE NOT MOVING FAR ENOUGH. IT IS STILL CLOSE ENOUGH TO THE ZORAMITE/ANTIONUM REGION AND PRODUCTION FIELDS THAT THEY ARE NOT FREE FROM PERSECUTION.

THE BOOK OF MORMON DOES NOT EXPLAIN WHY THESE ZORAMITES AND AMMONITES MOVE TO THE CITY OF MELEK, IT ONLY STATES THAT THEY ARE RELOCATED THERE.

9

7

OUR RESEARCH INDICATES THAT THE CITY OF MELEK IS THE ANCIENT SITE OF BONAMPAK.

AS WE LOOK TO THE MURALS, STRUCTURES AND STELAE AT BONAMPAK, WE BEGIN TO FURTHER UNDERSTAND WHAT THE CONVERTED LAMANITES WERE EXPERIENCING AND THE TRIALS THEY HAD TO ENDURE.