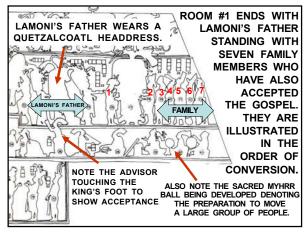

THE VERY FIRST SCENE DEPICTS THE FOUR SONS OF MOSIAH AS THEY ENTER LAMANITE TERRITORY TO TEACH THE GOSPEL TO ALL THAT WILL LISTEN.

20

21

19

AT THIS POINT WE WILL BEGIN TO USE LINE DRAWINGS FOR THE SAKE OF CLARITY. NOTE THAT GOD IS BLESSING THE EVENT. ALSO NOTE THAT THE AMALEKITES ARE HOLDING TWO STANDARDS; ONE REPRESENTS THE SUN AND THE OTHER REPRESENTS THE MOON.