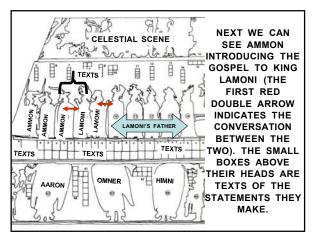

THE VERY FIRST SCENE DEPICTS THE FOUR SONS OF MOSIAH AS THEY ENTER LAMANITE TERRITORY TO TEACH THE GOSPEL TO ALL THAT WILL LISTEN.

20

21

19

AT THIS POINT WE WILL BEGIN TO USE LINE DRAWINGS FOR THE SAKE OF CLARITY. NOTE THAT GOD IS BLESSING THE EVENT. ALSO NOTE THAT THE AMALEKITES ARE HOLDING TWO STANDARDS; ONE REPRESENTS THE SUN AND THE OTHER REPRESENTS THE MOON.