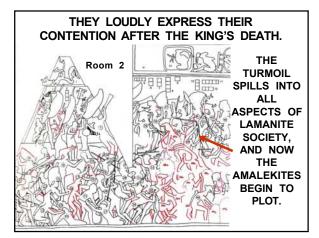

THE VERY FIRST SCENE DEPICTS THE FOUR SONS OF MOSIAH AS THEY ENTER LAMANITE TERRITORY TO TEACH THE GOSPEL TO ALL THAT WILL LISTEN.

20

21

19

AT THIS POINT WE WILL BEGIN TO USE LINE DRAWINGS FOR THE SAKE OF CLARITY. NOTE THAT GOD IS BLESSING THE EVENT. ALSO NOTE THAT THE AMALEKITES ARE HOLDING TWO STANDARDS; ONE REPRESENTS THE SUN AND THE OTHER REPRESENTS THE MOON.