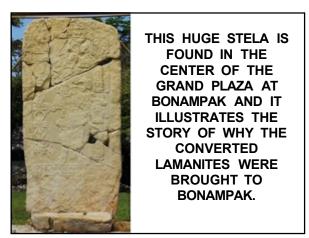

9

7

OUR RESEARCH INDICATES THAT THE CITY OF MELEK IS THE ANCIENT SITE OF BONAMPAK.

AS WE LOOK TO THE MURALS, STRUCTURES AND STELAE AT BONAMPAK, WE BEGIN TO FURTHER UNDERSTAND WHAT THE CONVERTED LAMANITES WERE EXPERIENCING AND THE TRIALS THEY HAD TO ENDURE.