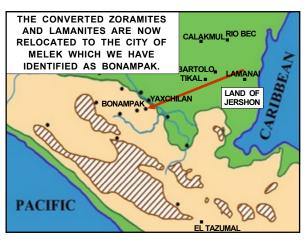

8

THE IMPLIED PROBLEM HERE IS THAT THEY ARE NOT MOVING FAR ENOUGH. IT IS STILL CLOSE ENOUGH TO THE ZORAMITE/ANTIONUM REGION AND PRODUCTION FIELDS THAT THEY ARE NOT FREE FROM PERSECUTION.

THE BOOK OF MORMON DOES NOT EXPLAIN WHY THESE ZORAMITES AND AMMONITES MOVE TO THE CITY OF MELEK, IT ONLY STATES THAT THEY ARE RELOCATED THERE.

9

7

OUR RESEARCH INDICATES THAT THE CITY OF MELEK IS THE ANCIENT SITE OF BONAMPAK.

AS WE LOOK TO THE MURALS, STRUCTURES AND STELAE AT BONAMPAK, WE BEGIN TO FURTHER UNDERSTAND WHAT THE CONVERTED LAMANITES WERE EXPERIENCING AND THE TRIALS THEY HAD TO ENDURE.