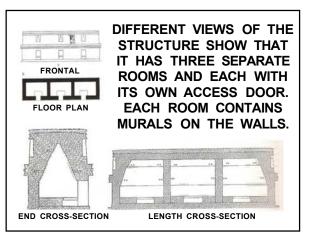

9

7

OUR RESEARCH INDICATES THAT THE CITY OF MELEK IS THE ANCIENT SITE OF BONAMPAK.

AS WE LOOK TO THE MURALS, STRUCTURES AND STELAE AT BONAMPAK, WE BEGIN TO FURTHER UNDERSTAND WHAT THE CONVERTED LAMANITES WERE EXPERIENCING AND THE TRIALS THEY HAD TO ENDURE.