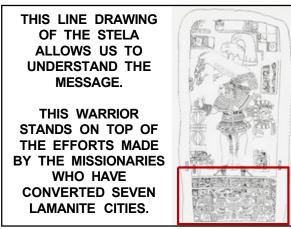

57

ALSO, NOTE HOW THE EYE OF THE WARRIOR IS FIXED INTENTLY ON THE BINDINGS ON THE SHAFT OF THE SPEAR. AGAIN, THIS PLACES AN EXCLAMATION ON THE NEPHITE COMMITMENT TO SUPPORT THE LAMANITE BOND OF PEACE.

THERE ARE ALSO OTHER CLUES IN THE TEXT AND IMAGES AT THE BASE OF THE STELA THAT JUXTAPOSE THE NUMBERS 3 AND 7. WE KNOW THAT THERE WERE SEVEN CITIES OF LAMANITES CONVERTED TO THE GOSPEL AND...