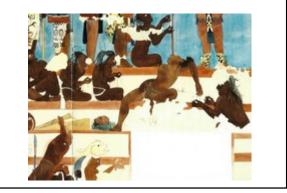

HERE IS A CLOSER VIEW OF THE SEVERED HEAD IN THE PREVIOUS ILLUSTRATION.

50

51

NOW WE HAVE TWO SIGNIFICANT MURALS DEPICTING STORIES REGARDING CONVERTED LAMANITES; ONE AT SAN BARTOLO THAT EXPRESSES THE GOSPEL MESSAGE AND THIS ONE AT BONAMPAK THAT ILLUSTRATES THE HISTORY OF THE AMMONITE STRUGGLE. THERE ARE OTHER STRUCTURES AND STELA AT BONAMPAK THAT FURTHER DEVELOP THE CONCEPT THAT THESE PEOPLE WERE CONVERTED LAMANITES.

NOTICE HOW THE QUETZAL HEADDRESS OF THE WARRIOR IS WIPING THE BLOOD FROM THE END OF THE SPEAR. THIS IS ILLUSTRATING THE FORGIVENESS THAT THE LAMANITES HAD RECEIVED AND WHICH THE NEPHITES WERE COMMITTED TO HELP THEM KEEP.

57

ALSO, NOTE HOW THE EYE OF THE WARRIOR IS FIXED INTENTLY ON THE BINDINGS ON THE SHAFT OF THE SPEAR. AGAIN, THIS PLACES AN EXCLAMATION ON THE NEPHITE COMMITMENT TO SUPPORT THE LAMANITE BOND OF PEACE.

THERE ARE ALSO OTHER CLUES IN THE TEXT AND IMAGES AT THE BASE OF THE STELA THAT JUXTAPOSE THE NUMBERS 3 AND 7. WE KNOW THAT THERE WERE SEVEN CITIES OF LAMANITES CONVERTED TO THE GOSPEL AND...