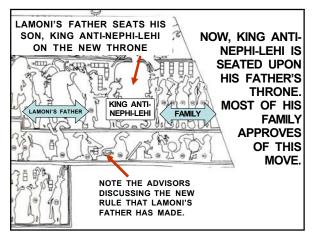

THE VERY FIRST SCENE DEPICTS THE FOUR SONS OF MOSIAH AS THEY ENTER LAMANITE TERRITORY TO TEACH THE GOSPEL TO ALL THAT WILL LISTEN.

20

21

19

AT THIS POINT WE WILL BEGIN TO USE LINE DRAWINGS FOR THE SAKE OF CLARITY. NOTE THAT GOD IS BLESSING THE EVENT. ALSO NOTE THAT THE AMALEKITES ARE HOLDING TWO STANDARDS; ONE REPRESENTS THE SUN AND THE OTHER REPRESENTS THE MOON.