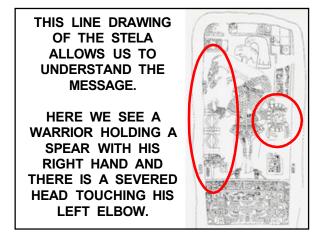

HERE IS A CLOSER VIEW OF THE SEVERED HEAD IN THE PREVIOUS ILLUSTRATION.

50

51

NOW WE HAVE TWO SIGNIFICANT MURALS DEPICTING STORIES REGARDING CONVERTED LAMANITES; ONE AT SAN BARTOLO THAT EXPRESSES THE GOSPEL MESSAGE AND THIS ONE AT BONAMPAK THAT ILLUSTRATES THE HISTORY OF THE AMMONITE STRUGGLE. THERE ARE OTHER STRUCTURES AND STELA AT BONAMPAK THAT FURTHER DEVELOP THE CONCEPT THAT THESE PEOPLE WERE CONVERTED LAMANITES.

NOTICE HOW THE QUETZAL HEADDRESS OF THE WARRIOR IS WIPING THE BLOOD FROM THE END OF THE SPEAR. THIS IS ILLUSTRATING THE FORGIVENESS THAT THE LAMANITES HAD RECEIVED AND WHICH THE NEPHITES WERE COMMITTED TO HELP THEM KEEP.

57

ALSO, NOTE HOW THE EYE OF THE WARRIOR IS FIXED INTENTLY ON THE BINDINGS ON THE SHAFT OF THE SPEAR. AGAIN, THIS PLACES AN EXCLAMATION ON THE NEPHITE COMMITMENT TO SUPPORT THE LAMANITE BOND OF PEACE.

THERE ARE ALSO OTHER CLUES IN THE TEXT AND IMAGES AT THE BASE OF THE STELA THAT JUXTAPOSE THE NUMBERS 3 AND 7. WE KNOW THAT THERE WERE SEVEN CITIES OF LAMANITES CONVERTED TO THE GOSPEL AND...