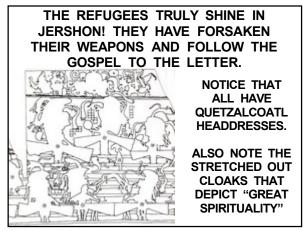

THE VERY FIRST SCENE DEPICTS THE FOUR SONS OF MOSIAH AS THEY ENTER LAMANITE TERRITORY TO TEACH THE GOSPEL TO ALL THAT WILL LISTEN.

20

21

19

AT THIS POINT WE WILL BEGIN TO USE LINE DRAWINGS FOR THE SAKE OF CLARITY. NOTE THAT GOD IS BLESSING THE EVENT. ALSO NOTE THAT THE AMALEKITES ARE HOLDING TWO STANDARDS; ONE REPRESENTS THE SUN AND THE OTHER REPRESENTS THE MOON.