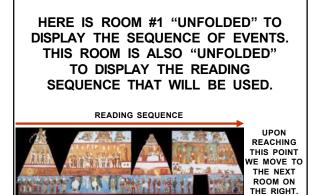

OWER CLASSES UNTIL THEY FIND THAT THEY HAVE FEWER WORKERS AND LOWER PRODUCTION. NOW THE LOWER CLASS IS BEING THREATENED SO ALMA OFFERS THAT THEY TOO ARE ALLOWED TO RELOCATE TO JERSHON.



8

THE IMPLIED PROBLEM HERE IS THAT THEY ARE NOT MOVING FAR ENOUGH. IT IS STILL CLOSE ENOUGH TO THE ZORAMITE/ANTIONUM REGION AND PRODUCTION FIELDS THAT THEY ARE NOT FREE FROM PERSECUTION.

THE BOOK OF MORMON DOES NOT EXPLAIN WHY THESE ZORAMITES AND AMMONITES MOVE TO THE CITY OF MELEK, IT ONLY STATES THAT THEY ARE RELOCATED THERE.

9

7

OUR RESEARCH INDICATES THAT THE CITY OF MELEK IS THE ANCIENT SITE OF BONAMPAK.

AS WE LOOK TO THE MURALS, STRUCTURES AND STELAE AT BONAMPAK, WE BEGIN TO FURTHER UNDERSTAND WHAT THE CONVERTED LAMANITES WERE EXPERIENCING AND THE TRIALS THEY HAD TO ENDURE.





















THE VERY FIRST SCENE DEPICTS THE FOUR SONS OF MOSIAH AS THEY ENTER LAMANITE TERRITORY TO TEACH THE GOSPEL TO ALL THAT WILL LISTEN.

20



21

19





AT THIS POINT WE WILL BEGIN TO USE LINE DRAWINGS FOR THE SAKE OF CLARITY. NOTE THAT GOD IS BLESSING THE EVENT. ALSO NOTE THAT THE AMALEKITES ARE HOLDING TWO STANDARDS; ONE REPRESENTS THE SUN AND THE OTHER REPRESENTS THE MOON.

















































HERE IS A CLOSER VIEW OF THE SEVERED HEAD IN THE PREVIOUS ILLUSTRATION.















50



51

NOW WE HAVE TWO SIGNIFICANT MURALS DEPICTING STORIES REGARDING CONVERTED LAMANITES; ONE AT SAN BARTOLO THAT EXPRESSES THE GOSPEL MESSAGE AND THIS ONE AT BONAMPAK THAT ILLUSTRATES THE HISTORY OF THE AMMONITE STRUGGLE. THERE ARE OTHER STRUCTURES AND STELA AT BONAMPAK THAT FURTH