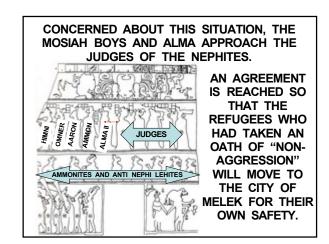

8

THE IMPLIED PROBLEM HERE IS THAT THEY ARE NOT MOVING FAR ENOUGH. IT IS STILL CLOSE ENOUGH TO THE ZORAMITE/ANTIONUM REGION AND PRODUCTION FIELDS THAT THEY ARE NOT FREE FROM PERSECUTION.

THE BOOK OF MORMON DOES NOT EXPLAIN WHY THESE ZORAMITES AND AMMONITES MOVE TO THE CITY OF MELEK, IT ONLY STATES THAT THEY ARE RELOCATED THERE.