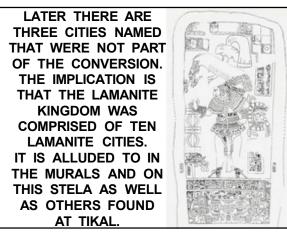

57

ALSO, NOTE HOW THE EYE OF THE WARRIOR IS FIXED INTENTLY ON THE BINDINGS ON THE SHAFT OF THE SPEAR. AGAIN, THIS PLACES AN EXCLAMATION ON THE NEPHITE COMMITMENT TO SUPPORT THE LAMANITE BOND OF PEACE.

THERE ARE ALSO OTHER CLUES IN THE TEXT AND IMAGES AT THE BASE OF THE STELA THAT JUXTAPOSE THE NUMBERS 3 AND 7. WE KNOW THAT THERE WERE SEVEN CITIES OF LAMANITES CONVERTED TO THE GOSPEL AND...