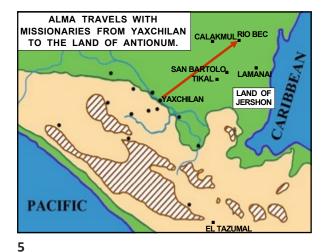

2

4

ALMA UNDERSTOOD THAT IT WAS EASIER TO REASON WITH SOMEONE THROUGH THE MEANS OF THE GOSPEL AS OPPOSED TO THE USE OF FORCE.

ALMA TOOK SEVERAL MISSIONARIES WITH HIM AND TRAVELED TO THE LAND OF THE ZORAMITES (ANTIONUM) TO SEE IF THE GOSPEL COULD MAKE A POSITIVE IMPACT THERE. WE HAVE DISCOVERED THAT THE ANTIONUM REGION IS THE CENTER OF THE RIO BEC CULTURE. THIS AREA BORDERS ON THE LAND OF JERSHON AND COMPREHENDING THIS GEOGRAPHY HELPS US TO UNDERSTAND WHY ALMA WENT TO THE ZORAMITES TO INTERCEDE.