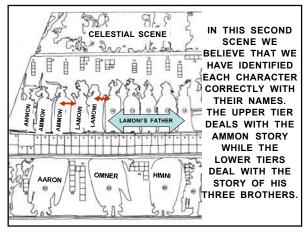

THE VERY FIRST SCENE DEPICTS THE FOUR SONS OF MOSIAH AS THEY ENTER LAMANITE TERRITORY TO TEACH THE GOSPEL TO ALL THAT WILL LISTEN.

20

21

19

AT THIS POINT WE WILL BEGIN TO USE LINE DRAWINGS FOR THE SAKE OF CLARITY. NOTE THAT GOD IS BLESSING THE EVENT. ALSO NOTE THAT THE AMALEKITES ARE HOLDING TWO STANDARDS; ONE REPRESENTS THE SUN AND THE OTHER REPRESENTS THE MOON.