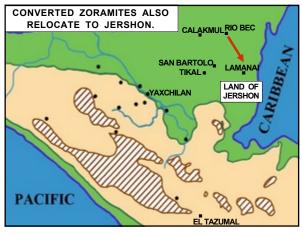

IT IS THE WORKING CLASS PEOPLE WHO ARE ATTRACTED TO THE GOSPEL THAT ALMA IS PREACHING. THIS LEADS TO DISRUPTION OF THE *STATUS QUO* AND THE ELITE CLASS EXPEL THE LOWER CLASSES UNTIL THEY FIND THAT THEY HAVE FEWER WORKERS AND LOWER PRODUCTION. NOW THE LOWER CLASS IS BEING THREATENED SO ALMA OFFERS THAT THEY TOO ARE ALLOWED TO RELOCATE TO JERSHON.