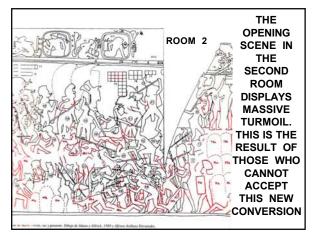

THE VERY FIRST SCENE DEPICTS THE FOUR SONS OF MOSIAH AS THEY ENTER LAMANITE TERRITORY TO TEACH THE GOSPEL TO ALL THAT WILL LISTEN.

20

21

19

AT THIS POINT WE WILL BEGIN TO USE LINE DRAWINGS FOR THE SAKE OF CLARITY. NOTE THAT GOD IS BLESSING THE EVENT. ALSO NOTE THAT THE AMALEKITES ARE HOLDING TWO STANDARDS; ONE REPRESENTS THE SUN AND THE OTHER REPRESENTS THE MOON.