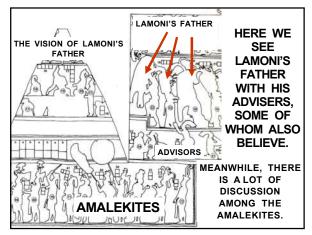

THE VERY FIRST SCENE DEPICTS THE FOUR SONS OF MOSIAH AS THEY ENTER LAMANITE TERRITORY TO TEACH THE GOSPEL TO ALL THAT WILL LISTEN.

20

21

19

AT THIS POINT WE WILL BEGIN TO USE LINE DRAWINGS FOR THE SAKE OF CLARITY. NOTE THAT GOD IS BLESSING THE EVENT. ALSO NOTE THAT THE AMALEKITES ARE HOLDING TWO STANDARDS; ONE REPRESENTS THE SUN AND THE OTHER REPRESENTS THE MOON.