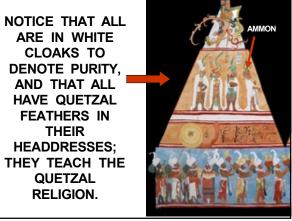

THE VERY FIRST SCENE DEPICTS THE FOUR SONS OF MOSIAH AS THEY ENTER LAMANITE TERRITORY TO TEACH THE GOSPEL TO ALL THAT WILL LISTEN.

20

21

19

AT THIS POINT WE WILL BEGIN TO USE LINE DRAWINGS FOR THE SAKE OF CLARITY. NOTE THAT GOD IS BLESSING THE EVENT. ALSO NOTE THAT THE AMALEKITES ARE HOLDING TWO STANDARDS; ONE REPRESENTS THE SUN AND THE OTHER REPRESENTS THE MOON.