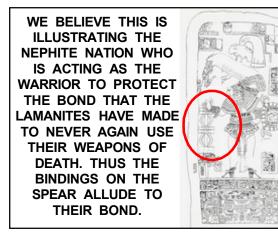

NOTICE HOW THE QUETZAL HEADDRESS OF THE WARRIOR IS WIPING THE BLOOD FROM THE END OF THE SPEAR. THIS IS ILLUSTRATING THE FORGIVENESS THAT THE LAMANITES HAD RECEIVED AND WHICH THE NEPHITES WERE COMMITTED TO HELP THEM KEEP.

57

ALSO, NOTE HOW THE EYE OF THE WARRIOR IS FIXED INTENTLY ON THE BINDINGS ON THE SHAFT OF THE SPEAR. AGAIN, THIS PLACES AN EXCLAMATION ON THE NEPHITE COMMITMENT TO SUPPORT THE LAMANITE BOND OF PEACE.

THERE ARE ALSO OTHER CLUES IN THE TEXT AND IMAGES AT THE BASE OF THE STELA THAT JUXTAPOSE THE NUMBERS 3 AND 7. WE KNOW THAT THERE WERE SEVEN CITIES OF LAMANITES CONVERTED TO THE GOSPEL AND...