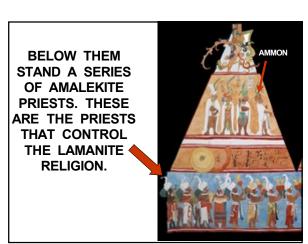

ARE ALLOWED TO RELOCATE TO JERSHON.



8

THE IMPLIED PROBLEM HERE IS THAT THEY ARE NOT MOVING FAR ENOUGH. IT IS STILL CLOSE ENOUGH TO THE ZORAMITE/ANTIONUM REGION AND PRODUCTION FIELDS THAT THEY ARE NOT FREE FROM PERSECUTION.

THE BOOK OF MORMON DOES NOT EXPLAIN WHY THESE ZORAMITES AND AMMONITES MOVE TO THE CITY OF MELEK, IT ONLY STATES THAT THEY ARE RELOCATED THERE.

9

7

OUR RESEARCH INDICATES THAT THE CITY OF MELEK IS THE ANCIENT SITE OF BONAMPAK.

AS WE LOOK TO THE MURALS, STRUCTURES AND STELAE AT BONAMPAK, WE BEGIN TO FURTHER UNDERSTAND WHAT THE CONVERTED LAMANITES WERE EXPERIENCING AND THE TRIALS THEY HAD TO ENDURE.





















THE VERY FIRST SCENE DEPICTS THE FOUR SONS OF MOSIAH AS THEY ENTER LAMANITE TERRITORY TO TEACH THE GOSPEL TO ALL THAT WILL LISTEN.

20



21

19





AT THIS POINT WE WILL BEGIN TO USE LINE DRAWINGS FOR THE SAKE OF CLARITY. NOTE THAT GOD IS BLESSING THE EVENT. ALSO NOTE THAT THE AMALEKITES ARE HOLDING TWO STANDARDS; ONE REPRESENTS THE SUN AND THE OTHER REPRESENTS THE MOON.

















































HERE IS A CLOSER VIEW OF THE SEVERED HEAD IN THE PREVIOUS ILLUSTRATION.















50



51

NOW WE HAVE TWO SIGNIFICANT MURALS DEPICTING STORIES REGARDING CONVERTED LAMANITES; ONE AT SAN BARTOLO THAT EXPRESSES THE GOSPEL MESSAGE AND THIS ONE AT BONAMPAK THAT ILLUSTRATES THE HISTORY OF THE AMMONITE STRUGGLE. THERE ARE OTHER STRUCTURES AND STELA AT BONAMPAK THAT FURTHER DEVELOP THE CONCEPT THAT THESE PEOPLE WERE CONVERTED LAMANITES.













NOTICE HOW THE QUETZAL HEADDRESS OF THE WARRIOR IS WIPING THE BLOOD