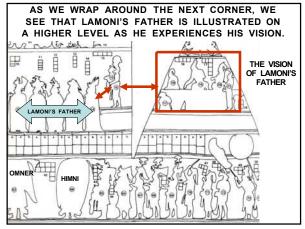

THE VERY FIRST SCENE DEPICTS THE FOUR SONS OF MOSIAH AS THEY ENTER LAMANITE TERRITORY TO TEACH THE GOSPEL TO ALL THAT WILL LISTEN.

20

21

19

AT THIS POINT WE WILL BEGIN TO USE LINE DRAWINGS FOR THE SAKE OF CLARITY. NOTE THAT GOD IS BLESSING THE EVENT. ALSO NOTE THAT THE AMALEKITES ARE HOLDING TWO STANDARDS; ONE REPRESENTS THE SUN AND THE OTHER REPRESENTS THE MOON.