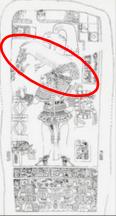

NOTICE HOW THE QUETZAL HEADDRESS OF THE WARRIOR IS WIPING THE BLOOD FROM THE END OF THE SPEAR. THIS IS ILLUSTRATING THE FORGIVENESS THAT THE LAMANITES HAD RECEIVED AND WHICH THE NEPHITES WERE COMMITTED TO HELP THEM KEEP.

57

ALSO, NOTE HOW THE EYE OF THE WARRIOR IS FIXED INTENTLY ON THE BINDINGS ON THE SHAFT OF THE SPEAR. AGAIN, THIS PLACES AN EXCLAMATION ON THE NEPHITE COMMITMENT TO SUPPORT THE LAMANITE BOND OF PEACE.

THERE ARE ALSO OTHER CLUES IN THE TEXT AND IMAGES AT THE BASE OF THE STELA THAT JUXTAPOSE THE NUMBERS 3 AND 7. WE KNOW THAT THERE WERE SEVEN CITIES OF LAMANITES CONVERTED TO THE GOSPEL AND...