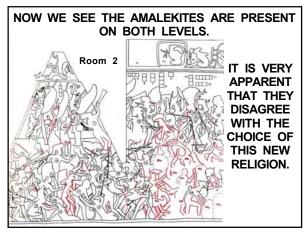

THE VERY FIRST SCENE DEPICTS THE FOUR SONS OF MOSIAH AS THEY ENTER LAMANITE TERRITORY TO TEACH THE GOSPEL TO ALL THAT WILL LISTEN.

20

21

19

AT THIS POINT WE WILL BEGIN TO USE LINE DRAWINGS FOR THE SAKE OF CLARITY. NOTE THAT GOD IS BLESSING THE EVENT. ALSO NOTE THAT THE AMALEKITES ARE HOLDING TWO STANDARDS; ONE REPRESENTS THE SUN AND THE OTHER REPRESENTS THE MOON.