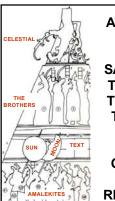

THE VERY FIRST SCENE DEPICTS THE FOUR SONS OF MOSIAH AS THEY ENTER LAMANITE TERRITORY TO TEACH THE GOSPEL TO ALL THAT WILL LISTEN.

20

21

19

AT THIS POINT WE WILL BEGIN TO USE LINE DRAWINGS FOR THE SAKE OF CLARITY. NOTE THAT GOD IS BLESSING THE EVENT. ALSO NOTE THAT THE AMALEKITES ARE HOLDING TWO STANDARDS; ONE REPRESENTS THE SUN AND THE OTHER REPRESENTS THE MOON.