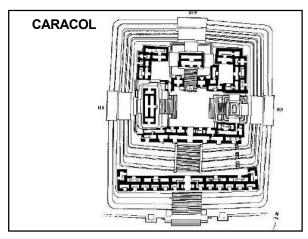

XUNANTUNICH, EL PILAR AND CARACOL CLEARLY WERE LARGE LEARNING CENTERS BECAUSE OF THEIR MURAL ROOM DESIGNS.

**59** 60

61 62

63 64

65 66

**67** 

WE NOW REALIZE THAT THE ARCHITECTURE IS A FINGERPRINT OF THE PEOPLE WHO BUILT THEM. THEY WERE AN ILLITERATE PEOPLE WHO RELIED ON THE MEDIA OF MURALS TO ILLUSTRATE WHAT AN ASSIGNED PRIEST WAS REQUIRED TO LECTURE FOR THAT PARTICULAR ROOM.