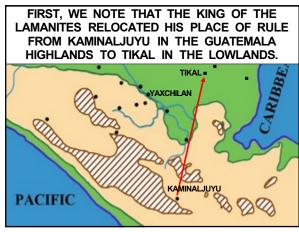

75 76

THE USURPER KING WHO
BEHEADED KING ANTI-NEPHI-LEHI,
REESTABLISHED THE LAMANITE
THRONE IN KAMINALJUYU.
AMALICKIAH ESCAPED FROM A
FAILED ATTEMPT TO GRAB THE
NEPHITE THRONE, TRAVELED TO
SPEAK WITH THE KING OF THE
LAMANITES, GOT PERMISSION TO
GATHER TOGETHER THE LAMANITE
ARMIES WHO WOULD AGREE TO
FIGHT THE NEPHITES...