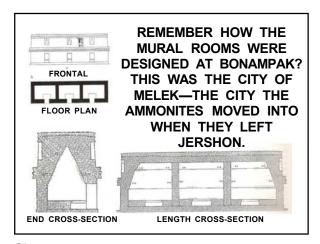

53 54

AND, THE DESIGN OF THE STRUCTURES TELL US THAT THEY USED MURALS PROLIFICALLY AS THE METHOD OF INSTRUCTION. THIS IS WHAT WE WOULD EXPECT IN A SOCIETY WHO NEEDED TO **LEARN COMMON TRUTHS BUT** WERE NOT LITERATE.

XUNANTUNICH, EL PILAR AND CARACOL CLEARLY WERE LARGE LEARNING CENTERS BECAUSE OF THEIR MURAL ROOM DESIGNS.

**59** 60

61 62

63 64

65 66

**67** 

WE NOW REALIZE THAT THE ARCHITECTURE IS A FINGERPRINT OF THE PEOPLE WHO BUILT THEM. THEY WERE AN ILLITERATE PEOPLE WHO RELIED ON THE MEDIA OF MURALS TO ILLUSTRATE WHAT AN ASSIGNED PRIEST WAS REQUIRED TO LECTURE FOR THAT PARTICULAR ROOM.