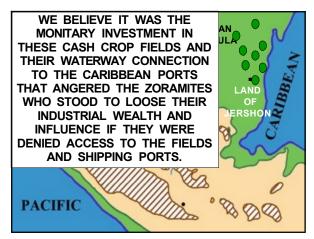

THIS WAS DONE TO BRING THE TWO KINGDOMS CLOSER TOGETHER SO THAT THE LAMANITES MIGHT LEARN THE LANGUAGE AND SPIRITUAL TEACHINGS OF THE NEPHITES. PACIFIC

5 6

SO WHAT WERE THE MOTIVATIONS FOR THE LAMANITES AND THE **ZORAMITES TO BE SO AGAINST** THE JERSHON OCCUPATION?

WHY DID A MOVE TO BONAMPAK MAKE STRATEGIC SENSE?

THE EVIDENCES WE HAVE UNCOVERED TELL US THAT MONEY AND POWER WERE AT THE HEART OF THE PROBLEMS IN JERSHON.

IN RECENT YEARS THE ARCHAEOLOGICAL COMMUNITY HAS MADE GOOD USE OF ADVANCED SATELLITE IMAGERY. THROUGH THE INTERPRETATION OF THESE IMAGES IT HAS NOW BEEN DETERMINED THAT THERE WERE LARGE CULTIVATED GREEN AREAS THAT WERE ANCIENTLY TERRAFORMED AND UTILIZED WITH INTENSIVE FARMING PRACTICES.

79

THIS WAS NOT AS MUCH TO EXPAND THE LAMANITE EMPIRE AS IT WAS TO RECLAIM THE INDUSTRY, POWER AND WEALTH THAT HAD BEEN CURTAILED WITH THE AMMONITES AND ANTI-NEPHI-LEHI'S MOVING INTO JERSHON. THEIR PRESENCE DISTRUPTED THE LABOR FORCE AND BLOCKED ACCESS TO THE CARIBBEAN PORTS.