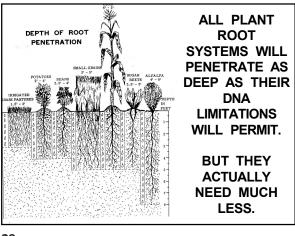

LOAM

LOAM AND CHERT

PEAT

CLAY

27 28

29 30

A PERFECT EXAMPLE IS THE TOMATO.

THE TOMATOES GROWN
CENTURIES AGO WERE NOT
AFFECTED BY ROOT DEPTH.

JUST A FOOT OF PROPER SOIL WILL YEILD A VERY ACCEPTABLE CROP.

TOBACCO IS THE EXCEPTION TO THE RULE.

IT NEEDS A FULL
4-6 FEET (2 METERS)
OF SOIL TO FULLY
DEVELOP ITS LEAVES;
THE DEEPER ROOT
SYSTEM PROVIDED
MORE AROMATIC
LEAVES FOR
TOBACCO USE.