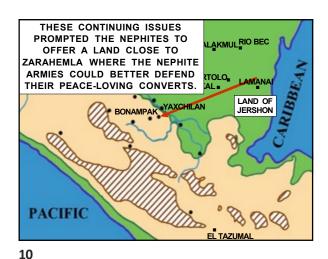

THIS WAS DONE TO BRING THE TWO KINGDOMS CLOSER TOGETHER SO THAT THE LAMANITES MIGHT LEARN THE LANGUAGE AND SPIRITUAL TEACHINGS OF THE NEPHITES. PACIFIC

5 6

SO WHAT WERE THE MOTIVATIONS FOR THE LAMANITES AND THE **ZORAMITES TO BE SO AGAINST** THE JERSHON OCCUPATION?

WHY DID A MOVE TO BONAMPAK MAKE STRATEGIC SENSE?

THE EVIDENCES WE HAVE UNCOVERED TELL US THAT MONEY AND POWER WERE AT THE HEART OF THE PROBLEMS IN JERSHON.

IN RECENT YEARS THE ARCHAEOLOGICAL COMMUNITY HAS MADE GOOD USE OF ADVANCED SATELLITE IMAGERY. THROUGH THE INTERPRETATION OF THESE IMAGES IT HAS NOW BEEN DETERMINED THAT THERE WERE LARGE CULTIVATED GREEN AREAS THAT WERE ANCIENTLY TERRAFORMED AND UTILIZED WITH INTENSIVE FARMING PRACTICES.