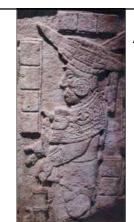

37

THE CARTHAGINIANS ARE PHOENICIANS.

WE HAVE EVIDENCE THAT THEY KNEW OF THE MULEKITES.

IT APPEARS THAT THEY BROUGHT THE MULEKITES TO MESOAMERICA AT AROUND 586 BC...

THIS IS

"THE UNFINISHED
STELA" FOUND AT
THE MOUTH OF THE
USUMACINTA RIVER
IN FRONTERA,
TABASCO.

IT PORTRAYS
THE MULEKITE
IMMIGRANT STORY.

39 40

THE MAN WEARS A
PRAYER SHAWL,
PRAYER
PHYLACTORIES ON
THE WRIST, HOLDS
A SACRED COPAL
BAG, AND HE HAS
AN EAR PLUG
WITH A SHAPE
ALLUDING TO THE
STAR OF DAVID.

ADDITIONALLY, HE IS WEARING A HAT THAT RESEMBLES THE TOP VIEW OF A TWO-MASTED PHOENICIAN SHIP.

AND, THE GLYPH BLOCKS HAVE NO GLYPHS, INDICATING THAT THIS PEOPLE HAD NO WRITING.

41 42

ALL OF THIS IMPLIES
THAT IT WAS
PHOENICIANS WHO
BROUGHT THE
MULEKITES TO
MESOAMERICA
THROUGH THE
USUMACINTA RIVER.
PHOENICIANS WERE
THE CARE-TAKERS
OF THE HIDDEN
TRADE ROUTES.