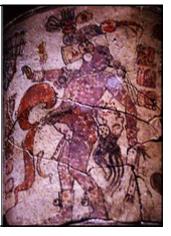

THEN, WITH THE LAMANITE ARMY
IN TOW, AMALICKIAH CAME TO THE
KING OF THE LAMANITES AND
ARRANGED TO HAVE HIM
MURDERED. THE BOOK OF
MORMON DESCRIBES THE KING
"LAYING IN HIS GORE," HAVING
BEEN STABBED AND LEFT TO
BLEED OUT. WE FOUND A VASE AT
KAMINALJUYU THAT APPEARS TO
PORTRAY THIS VERY STORY.

77 78

THIS POTTERY
ART ILLUSTRATES
A KING WHO HAS
TAKEN THE HEAD
OF ANOTHER
AND IS NOW
DISEMBOWELED.
WE BELIEVE THIS
DEPICTS THE
USURPER KING
WHO WAS LEFT
"...LAYING IN HIS
GORE.".

80

AMALICKIAH THEN MARRIES
THE WIDOWED LAMANITE
QUEEN. HE BEGINS TO MOVE
HIS ARMY INTO JERSHON AND
RECLAIMING THE CITIES
ALONG THE COAST.