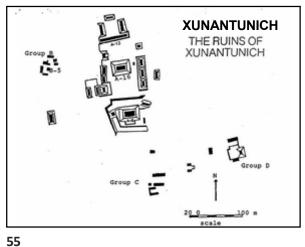

XUNANTUNICH, EL PILAR AND CARACOL CLEARLY WERE LARGE LEARNING CENTERS BECAUSE OF THEIR MURAL ROOM DESIGNS.

**59** 60

61 62

63 64

65 66

**67** 

WE NOW REALIZE THAT THE ARCHITECTURE IS A FINGERPRINT OF THE PEOPLE WHO BUILT THEM. THEY WERE AN ILLITERATE PEOPLE WHO RELIED ON THE MEDIA OF MURALS TO ILLUSTRATE WHAT AN ASSIGNED PRIEST WAS REQUIRED TO LECTURE FOR THAT PARTICULAR ROOM.

69 70

71 72

73

THESE SITES IN BELIZE FIT THE DESCRIPTION OF THE LAND OF JERSHON. THEY ARE DESIGNED FOR INSTRUCTION OF ILLITERATE PEOPLE.
BUT DO NOT LET THE LACK OF LITERACY FOOL YOU; THEY WERE VERY INTELLIGENT IN HOW THEY DEMONSTRATED THEIR KNOWLEDGE OF THE GOSPEL. AND, THEIR INDUSTRY TESTIFIES TO THEIR COMMITMENT AND DEDICATION.