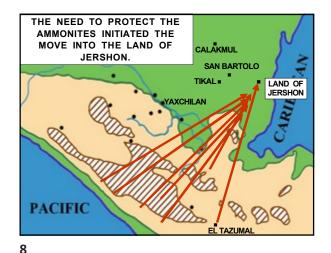

79

THIS WAS NOT AS MUCH TO EXPAND THE LAMANITE EMPIRE AS IT WAS TO RECLAIM THE INDUSTRY, POWER AND WEALTH THAT HAD BEEN CURTAILED WITH THE AMMONITES AND ANTI-NEPHI-LEHI'S MOVING INTO JERSHON. THEIR PRESENCE DISTRUPTED THE LABOR FORCE AND BLOCKED ACCESS TO THE CARIBBEAN PORTS.