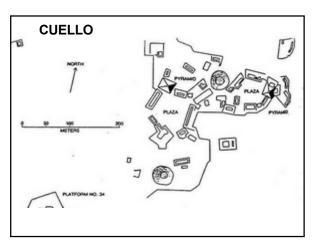

MORONI BEGINS TO ERECT CITIES ALONG THE EAST COAST IN THE LAND OF JERSHON, FROM THE LAMANITE BORDERS IN THE SOUTH TO BOUNTIFUL IN THE NORTH.

49 50

DO WE FIND EVIDENCE OF THIS EFFORT BY CAPTAIN MORONI?

YES, WE HAVE FOUND CITIES WITH SACRED CENTERS THAT ALL HAVE SIMILAR DESIGNS; THEY ARE EASILY DEFENDED AND FOR USE BY A PEOPLE THAT ARE NOT LITERATE.

51 52

THESE TWO-PLAZA DESIGN
SACRED CENTERS IMPLY THAT A
BELIEF SYSTEM IS EMBEDDED IN
THEIR DESIGN; IT IS THE STORY
OF THEIR CONVERSION.
THE SIMILARITY OF THE DESIGN
ATTESTS TO A SINGLE ARCHITECT;
OR AT LEAST A SINGLE FOCUS
THROUGH MULTIPLE ARCHITECTS.

69 70

71 72

73

THESE SITES IN BELIZE FIT THE DESCRIPTION OF THE LAND OF JERSHON. THEY ARE DESIGNED FOR INSTRUCTION OF ILLITERATE PEOPLE.
BUT DO NOT LET THE LACK OF LITERACY FOOL YOU; THEY WERE VERY INTELLIGENT IN HOW THEY DEMONSTRATED THEIR KNOWLEDGE OF THE GOSPEL. AND, THEIR INDUSTRY TESTIFIES TO THEIR COMMITMENT AND DEDICATION.