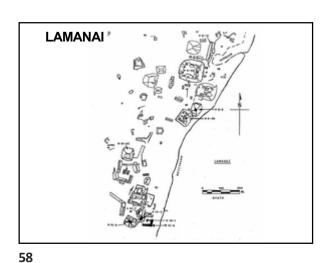

MORONI BEGINS TO ERECT CITIES ALONG THE EAST COAST IN THE LAND OF JERSHON, FROM THE LAMANITE BORDERS IN THE SOUTH TO BOUNTIFUL IN THE NORTH.

49 50

DO WE FIND EVIDENCE OF THIS EFFORT BY CAPTAIN MORONI?

YES, WE HAVE FOUND CITIES WITH SACRED CENTERS THAT ALL HAVE SIMILAR DESIGNS; THEY ARE EASILY DEFENDED AND FOR USE BY A PEOPLE THAT ARE NOT LITERATE.

51 52

THESE TWO-PLAZA DESIGN
SACRED CENTERS IMPLY THAT A
BELIEF SYSTEM IS EMBEDDED IN
THEIR DESIGN; IT IS THE STORY
OF THEIR CONVERSION.
THE SIMILARITY OF THE DESIGN
ATTESTS TO A SINGLE ARCHITECT;
OR AT LEAST A SINGLE FOCUS
THROUGH MULTIPLE ARCHITECTS.

69 70

71 72

73

THESE SITES IN BELIZE FIT THE DESCRIPTION OF THE LAND OF JERSHON. THEY ARE DESIGNED FOR INSTRUCTION OF ILLITERATE PEOPLE.
BUT DO NOT LET THE LACK OF LITERACY FOOL YOU; THEY WERE VERY INTELLIGENT IN HOW THEY DEMONSTRATED THEIR KNOWLEDGE OF THE GOSPEL. AND, THEIR INDUSTRY TESTIFIES TO THEIR COMMITMENT AND DEDICATION.