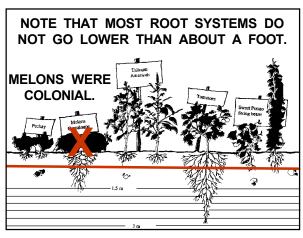

LOAM

LOAM AND CHERT

PEAT

CLAY

27 28

29 30

A PERFECT EXAMPLE IS THE TOMATO.

THE TOMATOES GROWN
CENTURIES AGO WERE NOT
AFFECTED BY ROOT DEPTH.

JUST A FOOT OF PROPER SOIL WILL YEILD A VERY ACCEPTABLE CROP.

TOBACCO IS THE EXCEPTION TO THE RULE.

IT NEEDS A FULL
4-6 FEET (2 METERS)
OF SOIL TO FULLY
DEVELOP ITS LEAVES;
THE DEEPER ROOT
SYSTEM PROVIDED
MORE AROMATIC
LEAVES FOR
TOBACCO USE.