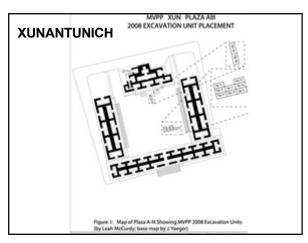

XUNANTUNICH, EL PILAR AND CARACOL CLEARLY WERE LARGE LEARNING CENTERS BECAUSE OF THEIR MURAL ROOM DESIGNS.

**59** 60

61 62

63 64

65 66

**67** 

WE NOW REALIZE THAT THE ARCHITECTURE IS A FINGERPRINT OF THE PEOPLE WHO BUILT THEM. THEY WERE AN ILLITERATE PEOPLE WHO RELIED ON THE MEDIA OF MURALS TO ILLUSTRATE WHAT AN ASSIGNED PRIEST WAS REQUIRED TO LECTURE FOR THAT PARTICULAR ROOM.