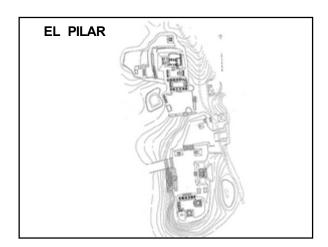

XUNANTUNICH, EL PILAR AND CARACOL CLEARLY WERE LARGE LEARNING CENTERS BECAUSE OF THEIR MURAL ROOM DESIGNS.

**59** 60

61 62

63 64

65 66

**67** 

WE NOW REALIZE THAT THE ARCHITECTURE IS A FINGERPRINT OF THE PEOPLE WHO BUILT THEM. THEY WERE AN ILLITERATE PEOPLE WHO RELIED ON THE MEDIA OF MURALS TO ILLUSTRATE WHAT AN ASSIGNED PRIEST WAS REQUIRED TO LECTURE FOR THAT PARTICULAR ROOM.