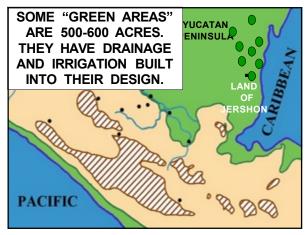

WHY DID A MOVE TO BONAMPAK MAKE STRATEGIC SENSE?

THE EVIDENCES WE HAVE UNCOVERED TELL US THAT MONEY AND POWER WERE AT THE HEART OF THE PROBLEMS IN JERSHON.

IN RECENT YEARS THE ARCHAEOLOGICAL COMMUNITY HAS MADE GOOD USE OF ADVANCED SATELLITE IMAGERY. THROUGH THE INTERPRETATION OF THESE IMAGES IT HAS NOW BEEN DETERMINED THAT THERE WERE LARGE CULTIVATED GREEN AREAS THAT WERE ANCIENTLY TERRAFORMED AND UTILIZED WITH INTENSIVE FARMING PRACTICES.

11 12

IN BELIZE AND SOUTHERN
QUINTANA ROO THEY FOUND
COMMERCIAL-LIKE FARMS UP
TO 500 ACRES IN SIZE THAT
WERE IRRIGATED AND
FERTILIZED TO PRODUCE
LARGE QUANTITIES OF
PRODUCE.

BUT, OUR RESEARCH REVEALED
A PROBABLE THEORY THAT
MAY SHOCK YOU....