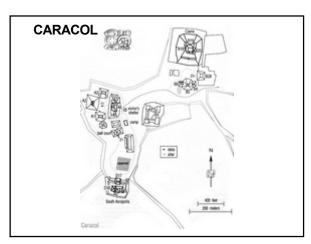

XUNANTUNICH, EL PILAR AND CARACOL CLEARLY WERE LARGE LEARNING CENTERS BECAUSE OF THEIR MURAL ROOM DESIGNS.

**59** 60

61 62

63 64

65 66

**67** 

WE NOW REALIZE THAT THE ARCHITECTURE IS A FINGERPRINT OF THE PEOPLE WHO BUILT THEM. THEY WERE AN ILLITERATE PEOPLE WHO RELIED ON THE MEDIA OF MURALS TO ILLUSTRATE WHAT AN ASSIGNED PRIEST WAS REQUIRED TO LECTURE FOR THAT PARTICULAR ROOM.

69 70

71 72

73

THESE SITES IN BELIZE FIT THE DESCRIPTION OF THE LAND OF JERSHON. THEY ARE DESIGNED FOR INSTRUCTION OF ILLITERATE PEOPLE.
BUT DO NOT LET THE LACK OF LITERACY FOOL YOU; THEY WERE VERY INTELLIGENT IN HOW THEY DEMONSTRATED THEIR KNOWLEDGE OF THE GOSPEL. AND, THEIR INDUSTRY TESTIFIES TO THEIR COMMITMENT AND DEDICATION.