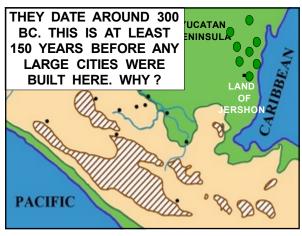

11 12

IN BELIZE AND SOUTHERN
QUINTANA ROO THEY FOUND
COMMERCIAL-LIKE FARMS UP
TO 500 ACRES IN SIZE THAT
WERE IRRIGATED AND
FERTILIZED TO PRODUCE
LARGE QUANTITIES OF
PRODUCE.

BUT, OUR RESEARCH REVEALED
A PROBABLE THEORY THAT
MAY SHOCK YOU....

13

15 16

17 18

**DURING THIS SAME TIME PERIOD** WE KNOW THAT EGYPT HAD A LARGE DEMAND FOR AMERICAN TOBACCO.

AT AROUND 300 BC, UP TO 90% OF THE HIGHER CLASS AND UP TO 60% OF THE LOWER CLASS **EGYPTIANS\* WERE USING NICOTINE** ON A REGULAR BASIS.