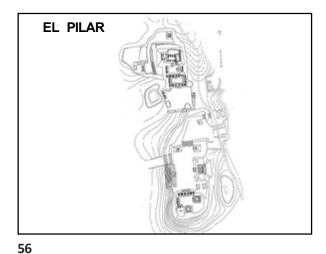

XUNANTUNICH, EL PILAR AND CARACOL CLEARLY WERE LARGE LEARNING CENTERS BECAUSE OF THEIR MURAL ROOM DESIGNS.

**59** 60

61 62

63 64

65 66

**67** 

WE NOW REALIZE THAT THE ARCHITECTURE IS A FINGERPRINT OF THE PEOPLE WHO BUILT THEM. THEY WERE AN ILLITERATE PEOPLE WHO RELIED ON THE MEDIA OF MURALS TO ILLUSTRATE WHAT AN ASSIGNED PRIEST WAS REQUIRED TO LECTURE FOR THAT PARTICULAR ROOM.

69 70

71 72

73

THESE SITES IN BELIZE FIT THE DESCRIPTION OF THE LAND OF JERSHON. THEY ARE DESIGNED FOR INSTRUCTION OF ILLITERATE PEOPLE.
BUT DO NOT LET THE LACK OF LITERACY FOOL YOU; THEY WERE VERY INTELLIGENT IN HOW THEY DEMONSTRATED THEIR KNOWLEDGE OF THE GOSPEL. AND, THEIR INDUSTRY TESTIFIES TO THEIR COMMITMENT AND DEDICATION.