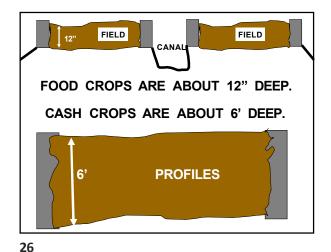

21

NOW, BACK TO OUR MESOAMERICAN GREEN AREAS.

THERE ARE TWO TYPES OF **GREEN AREAS FOUND IN** MESOAMERICA; ONE IS SHALLOW AT A DEPTH OF TWELVE TO EIGHTEEN INCHES, THE OTHER IS SIX FEET DEEP.

WE CAN SEE HERE AN **EXAMPLE** OF **IRRIGATION** CANALS THAT WERE **BUILT** ANCIENTLY.

THE DIFFERENCES BETWEEN
THE TWO TYPES OF
ANCIENTLY BUILT FARMING
AREAS ARE CLEARLY
DISCERNABLE.

THE SHALLOW ONE IS FOR FOOD CROPS, THE DEEPER ONE IS FOR CASH CROPS.

25

THE CASH CROP FIELDS HAVE VERY SPECIFIC SOIL LAYERING.