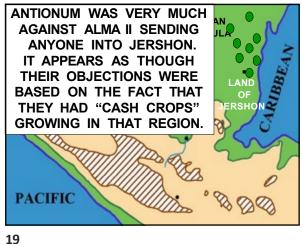

THE INTRODUCTION OF THE NEPHITE GOSPEL CHANGED THE SOCIAL DYNAMICS, ENLARGED THE MIDDLE CLASS AND EXPANDED OPPORTUNITY. THIS WAS CONTRARY TO THE CASTE SYSTEM ALMA FOUND IN ANTIONUM WHERE THERE SEEMED TO ONLY BE LOWER CLASS POOR AND THE VERY RICH ELITE.

81 82

AMALICKIAH AND HIS ILK LONGED TO RETURN TO THAT SYSTEM AS THEY ALL WANTED TO RECLAIM THE POWER AND WEALTH THEY FELT THEY DESERVED.

AMALICKIAH INITIALLY
ACCOMPLISHES HIS
RECLAMATION PROJECT ONLY
TO BE HALTED BY THE ARMY
OF CAPTIAN MORONI.
EVENTUALLY, THE LAND OF
JERSHON AGAIN COMES
UNDER NEPHITE RULE.