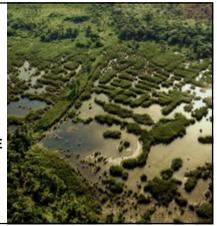

WHY DID A MOVE TO BONAMPAK MAKE STRATEGIC SENSE?

THE EVIDENCES WE HAVE UNCOVERED TELL US THAT MONEY AND POWER WERE AT THE HEART OF THE PROBLEMS IN JERSHON.

IN RECENT YEARS THE ARCHAEOLOGICAL COMMUNITY HAS MADE GOOD USE OF ADVANCED SATELLITE IMAGERY. THROUGH THE INTERPRETATION OF THESE IMAGES IT HAS NOW BEEN DETERMINED THAT THERE WERE LARGE CULTIVATED GREEN AREAS THAT WERE ANCIENTLY TERRAFORMED AND UTILIZED WITH INTENSIVE FARMING PRACTICES.

11 12

IN BELIZE AND SOUTHERN
QUINTANA ROO THEY FOUND
COMMERCIAL-LIKE FARMS UP
TO 500 ACRES IN SIZE THAT
WERE IRRIGATED AND
FERTILIZED TO PRODUCE
LARGE QUANTITIES OF
PRODUCE.

BUT, OUR RESEARCH REVEALED
A PROBABLE THEORY THAT
MAY SHOCK YOU....