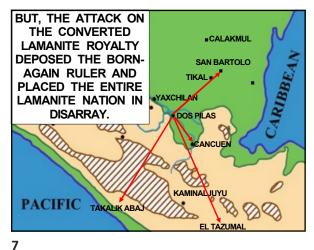

75 76

THE USURPER KING WHO
BEHEADED KING ANTI-NEPHI-LEHI,
REESTABLISHED THE LAMANITE
THRONE IN KAMINALJUYU.
AMALICKIAH ESCAPED FROM A
FAILED ATTEMPT TO GRAB THE
NEPHITE THRONE, TRAVELED TO
SPEAK WITH THE KING OF THE
LAMANITES, GOT PERMISSION TO
GATHER TOGETHER THE LAMANITE
ARMIES WHO WOULD AGREE TO
FIGHT THE NEPHITES...

THEN, WITH THE LAMANITE ARMY
IN TOW, AMALICKIAH CAME TO THE
KING OF THE LAMANITES AND
ARRANGED TO HAVE HIM
MURDERED. THE BOOK OF
MORMON DESCRIBES THE KING
"LAYING IN HIS GORE," HAVING
BEEN STABBED AND LEFT TO
BLEED OUT. WE FOUND A VASE AT
KAMINALJUYU THAT APPEARS TO
PORTRAY THIS VERY STORY.

77 78

THIS POTTERY
ART ILLUSTRATES
A KING WHO HAS
TAKEN THE HEAD
OF ANOTHER
AND IS NOW
DISEMBOWELED.
WE BELIEVE THIS
DEPICTS THE
USURPER KING
WHO WAS LEFT
"...LAYING IN HIS
GORE.".

80

AMALICKIAH THEN MARRIES
THE WIDOWED LAMANITE
QUEEN. HE BEGINS TO MOVE
HIS ARMY INTO JERSHON AND
RECLAIMING THE CITIES
ALONG THE COAST.