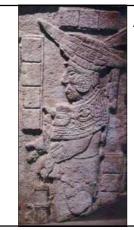

37

THE CARTHAGINIANS ARE PHOENICIANS.

WE HAVE EVIDENCE THAT THEY KNEW OF THE MULEKITES.

IT APPEARS THAT THEY BROUGHT THE MULEKITES TO MESOAMERICA AT AROUND 586 BC...

THIS IS

"THE UNFINISHED
STELA" FOUND AT
THE MOUTH OF THE
USUMACINTA RIVER
IN FRONTERA,
TABASCO.

IT PORTRAYS
THE MULEKITE
IMMIGRANT STORY.

39 40

THE MAN WEARS A
PRAYER SHAWL,
PRAYER
PHYLACTORIES ON
THE WRIST, HOLDS
A SACRED COPAL
BAG, AND HE HAS
AN EAR PLUG
WITH A SHAPE
ALLUDING TO THE
STAR OF DAVID.

ADDITIONALLY, HE IS WEARING A HAT THAT RESEMBLES THE TOP VIEW OF A TWO-MASTED PHOENICIAN SHIP.

AND, THE GLYPH BLOCKS HAVE NO GLYPHS, INDICATING THAT THIS PEOPLE HAD NO WRITING.

41 42

ALL OF THIS IMPLIES
THAT IT WAS
PHOENICIANS WHO
BROUGHT THE
MULEKITES TO
MESOAMERICA
THROUGH THE
USUMACINTA RIVER.
PHOENICIANS WERE
THE CARE-TAKERS
OF THE HIDDEN
TRADE ROUTES.