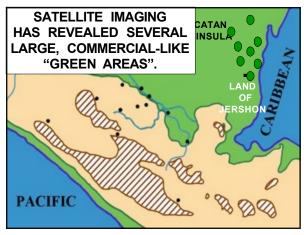

WHY DID A MOVE TO BONAMPAK MAKE STRATEGIC SENSE?

THE EVIDENCES WE HAVE UNCOVERED TELL US THAT MONEY AND POWER WERE AT THE HEART OF THE PROBLEMS IN JERSHON.

IN RECENT YEARS THE ARCHAEOLOGICAL COMMUNITY HAS MADE GOOD USE OF ADVANCED SATELLITE IMAGERY. THROUGH THE INTERPRETATION OF THESE IMAGES IT HAS NOW BEEN DETERMINED THAT THERE WERE LARGE CULTIVATED GREEN AREAS THAT WERE ANCIENTLY TERRAFORMED AND UTILIZED WITH INTENSIVE FARMING PRACTICES.

11 12

IN BELIZE AND SOUTHERN
QUINTANA ROO THEY FOUND
COMMERCIAL-LIKE FARMS UP
TO 500 ACRES IN SIZE THAT
WERE IRRIGATED AND
FERTILIZED TO PRODUCE
LARGE QUANTITIES OF
PRODUCE.

BUT, OUR RESEARCH REVEALED
A PROBABLE THEORY THAT
MAY SHOCK YOU....