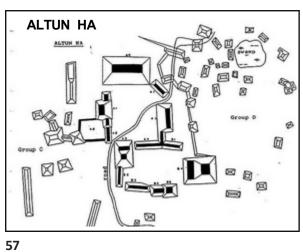

MORONI BEGINS TO ERECT CITIES ALONG THE EAST COAST IN THE LAND OF JERSHON, FROM THE LAMANITE BORDERS IN THE SOUTH TO BOUNTIFUL IN THE NORTH.

49 50

DO WE FIND EVIDENCE OF THIS EFFORT BY CAPTAIN MORONI?

YES, WE HAVE FOUND CITIES WITH SACRED CENTERS THAT ALL HAVE SIMILAR DESIGNS; THEY ARE EASILY DEFENDED AND FOR USE BY A PEOPLE THAT ARE NOT LITERATE.

51 52

THESE TWO-PLAZA DESIGN
SACRED CENTERS IMPLY THAT A
BELIEF SYSTEM IS EMBEDDED IN
THEIR DESIGN; IT IS THE STORY
OF THEIR CONVERSION.
THE SIMILARITY OF THE DESIGN
ATTESTS TO A SINGLE ARCHITECT;
OR AT LEAST A SINGLE FOCUS
THROUGH MULTIPLE ARCHITECTS.

69 70

71 72

73

THESE SITES IN BELIZE FIT THE DESCRIPTION OF THE LAND OF JERSHON. THEY ARE DESIGNED FOR INSTRUCTION OF ILLITERATE PEOPLE.
BUT DO NOT LET THE LACK OF LITERACY FOOL YOU; THEY WERE VERY INTELLIGENT IN HOW THEY DEMONSTRATED THEIR KNOWLEDGE OF THE GOSPEL. AND, THEIR INDUSTRY TESTIFIES TO THEIR COMMITMENT AND DEDICATION.