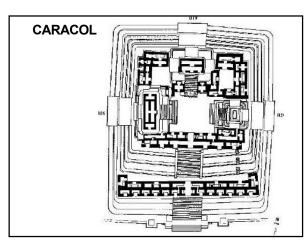

XUNANTUNICH, EL PILAR AND CARACOL CLEARLY WERE LARGE LEARNING CENTERS BECAUSE OF THEIR MURAL ROOM DESIGNS.

**59** 60

61 62

63 64

65 66

**67** 

WE NOW REALIZE THAT THE ARCHITECTURE IS A FINGERPRINT OF THE PEOPLE WHO BUILT THEM. THEY WERE AN ILLITERATE PEOPLE WHO RELIED ON THE MEDIA OF MURALS TO ILLUSTRATE WHAT AN ASSIGNED PRIEST WAS REQUIRED TO LECTURE FOR THAT PARTICULAR ROOM.