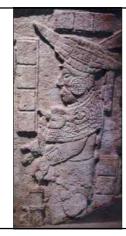

37

THE CARTHAGINIANS ARE PHOENICIANS.

WE HAVE EVIDENCE THAT THEY KNEW OF THE MULEKITES.

IT APPEARS THAT THEY BROUGHT THE MULEKITES TO MESOAMERICA AT AROUND 586 BC...

THIS IS

"THE UNFINISHED
STELA" FOUND AT
THE MOUTH OF THE
USUMACINTA RIVER
IN FRONTERA,
TABASCO.

IT PORTRAYS
THE MULEKITE
IMMIGRANT STORY.

39 40

THE MAN WEARS A
PRAYER SHAWL,
PRAYER
PHYLACTORIES ON
THE WRIST, HOLDS
A SACRED COPAL
BAG, AND HE HAS
AN EAR PLUG
WITH A SHAPE
ALLUDING TO THE
STAR OF DAVID.

ADDITIONALLY, HE IS WEARING A HAT THAT RESEMBLES THE TOP VIEW OF A TWO-MASTED PHOENICIAN SHIP.

AND, THE GLYPH BLOCKS HAVE NO GLYPHS, INDICATING THAT THIS PEOPLE HAD NO WRITING.

41 42

ALL OF THIS IMPLIES
THAT IT WAS
PHOENICIANS WHO
BROUGHT THE
MULEKITES TO
MESOAMERICA
THROUGH THE
USUMACINTA RIVER.
PHOENICIANS WERE
THE CARE-TAKERS
OF THE HIDDEN
TRADE ROUTES.