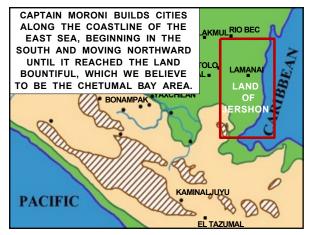

MORONI BEGINS TO ERECT CITIES ALONG THE EAST COAST IN THE LAND OF JERSHON, FROM THE LAMANITE BORDERS IN THE SOUTH TO BOUNTIFUL IN THE NORTH.

49 50

DO WE FIND EVIDENCE OF THIS EFFORT BY CAPTAIN MORONI?

YES, WE HAVE FOUND CITIES WITH SACRED CENTERS THAT ALL HAVE SIMILAR DESIGNS; THEY ARE EASILY DEFENDED AND FOR USE BY A PEOPLE THAT ARE NOT LITERATE.

51 52

THESE TWO-PLAZA DESIGN
SACRED CENTERS IMPLY THAT A
BELIEF SYSTEM IS EMBEDDED IN
THEIR DESIGN; IT IS THE STORY
OF THEIR CONVERSION.
THE SIMILARITY OF THE DESIGN
ATTESTS TO A SINGLE ARCHITECT;
OR AT LEAST A SINGLE FOCUS
THROUGH MULTIPLE ARCHITECTS.