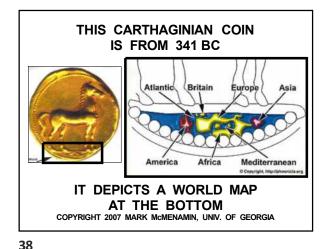

37

THE CARTHAGINIANS ARE PHOENICIANS.

WE HAVE EVIDENCE THAT THEY KNEW OF THE MULEKITES.

IT APPEARS THAT THEY BROUGHT THE MULEKITES TO MESOAMERICA AT AROUND 586 BC...

THIS IS

"THE UNFINISHED
STELA" FOUND AT
THE MOUTH OF THE
USUMACINTA RIVER
IN FRONTERA,
TABASCO.