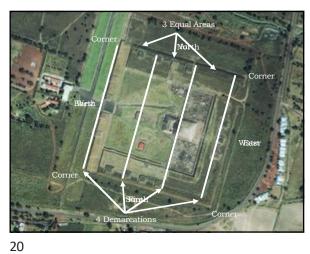

47 48

AN ANCIENT NUMBERING
SYSTEM THAT INCLUDES 3, 7
AND 12 AS IMPORTANT
DIVISIONS IS THE HEBREW
ALPHABET.

THIS SYSTEM IS COMPRISED OF 22 LETTERS.

50

52

EACH LETTER IN THE
ALPHABET IS ALSO ASSIGNED
A NUMERIC VALUE, AND
THERE ARE OTHER
ASSIGNMENTS SUCH AS
CELESTIAL BODIES TO EACH
OF THE LETTERS.

AND, EACH NUMBER OR LETTER THEN REPRESENTS CONCEPTS OR ESOTERIC IMPLICATIONS AS WILL BE ILLUSTRATED IN THE FOLLOWING SLIDES.

51

IN THE HEBREW ALPHABET
SYSTEM THERE ARE 3
"MOTHER" LETTERS FROM
WHICH ALL OTHER LETTERS
ARE DEVELOPED.
THEREFORE, 3 IS SYMBOLIC
OF CREATION OR
BEGINNINGS.

53 54

IN THIS SAME SYSTEM THERE ARE 7 LETTERS THAT HAVE TWO SOUNDS THEREFORE THEY HAVE TWO MEANINGS. THEREFORE, 7 IS SYMBOLIC OF DUALITY.

55

THE DUALITY OF 7 IS **ILLUSTRATED IN THIS** SETTING WITH THE NUMBER 3 REPRESENTING SPIRITUAL CREATION AND THE NUMBER **4 REPRESENTING PHYSICAL** CREATION. IN THIS MANNER THE NUMBER 7 REPRESENTS COMPLETION FOR IT IS THE TOTAL SUM OF ALL ASPECTS OF CREATION.

56

IN THE HEBREW ALPHABET SYSTEM 12 IS THE NUMBER OF LETTERS WITH ONE SOUND AND ARE THE SINGULAR OFFSPRING OF THE THREE "MOTHER" LETTERS—THEY STAND ALONE.

58

THE NUMBER 12 SYMBOLIZES THE 12 TRIBES OF ISRAEL AND THE 12 HOUSES OF THE ZODIAC. IT IS ALSO **CONSIDERED TO BE THE** PERFECTION OF **GOVERNMENT FOR TWELVE** AGES OF THE ZODIAC GOVERN THE HEAVENS.