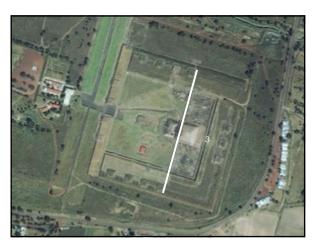

9 10

THE STAR SIRIUS WAS ASSIGNED TO THE ANCIENT EGYPTIAN GODDESS ISIS WHO GAVE BIRTH TO HORUS. HORUS IS THE GOD THAT ALL PHARAOHS IDENTIFIED WITH AND OFTEN NAMED THEMSELVES AFTER.

DURING THE MIDDLE KINGDOM
OF ANCIENT EGYPT THE RISING
OF SIRIUS TOOK PLACE PRIOR
TO THE SUMMER SOLSTICE AND
COINCIDED WITH THE FLOODING
OF THE NILE.