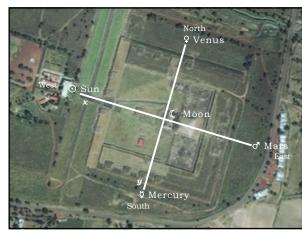

9 10

THE STAR SIRIUS WAS ASSIGNED TO THE ANCIENT EGYPTIAN GODDESS ISIS WHO GAVE BIRTH TO HORUS. HORUS IS THE GOD THAT ALL PHARAOHS IDENTIFIED WITH AND OFTEN NAMED THEMSELVES AFTER.

DURING THE MIDDLE KINGDOM
OF ANCIENT EGYPT THE RISING
OF SIRIUS TOOK PLACE PRIOR
TO THE SUMMER SOLSTICE AND
COINCIDED WITH THE FLOODING
OF THE NILE.

11 12

THESE ASPECTS WERE SO IMPORTANT TO THE ANCIENT EGYPTIANS THAT MANY OF THE MAJOR TEMPLE STRUCTURES WERE ORIENTED WITH THE RISING OF SIRIUS.

THEREFORE, THIS TIME OF YEAR WAS OF GREAT IMPORTANCE TO THE SUSTAINING OF LIFE AND IT BECAME THE FIRST DAY OF THE NEW YEAR FOR THE ANCIENT EGYPTIANS.

13 14

THE NEW YEAR MARKED BY THE RISING OF SIRIUS WAS ASSOCIATED WITH THE ANNUAL FLOODING OF THE NILE AND BECAME A SYMBOL OF LIFE BECAUSE THE FLOODS ENSURED THAT THE ARID COUNTRY SURROUNDING THE NILE WOULD ONCE AGAIN RECEIVE LIFE-GIVING WATER FOR CROPS IN THE REGION.

THEREFORE, SIRIUS WOULD
BEGIN ITS HELIACAL RISING
PHASE AND GIVE BIRTH TO THE
PROSPERITY OF THE PEOPLE ON
THE NILE FOR HER OFFSPRING
WAS THE LIFE AND GREENERY
THAT BECAME THE COLOR AND
FUNCTION OF HORUS—TO BRING
LIFE AND RENEWAL.

27 28

29 30

31

SO FAR WE HAVE COVERED THE ASTRONOMICAL SYMBOLISMS THAT SEEM TO FIT THE PURPOSES OF THE STRUCTURES AND THEIR PLACEMENTS.

THEY APPEAR TO IDENTIFY A PARTICULAR DAY AND TIME BECAUSE THE ANCIENTS WHO BUILT THIS SITE HAD A BELIEF SYSTEM THAT MADE SEPTEMBER 9, 7 BC VERY IMPORTANT.