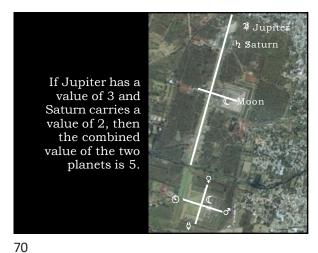

65 66

CAN WE VALIDATE THAT THE AVENUE OF THE DEAD IS INTENDED TO BE THE AXIS OF JUPITER AND SATURN, OF **ABOVE AND BELOW?** 

68

b SATURN 2 **JUPITER** 3 MARS d 4 7 O SUN 100 5 Q **VENUS** 80 **MERCURY a** 200 **C** MOON 400