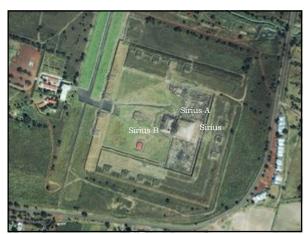

9 10

THE STAR SIRIUS WAS ASSIGNED TO THE ANCIENT EGYPTIAN GODDESS ISIS WHO GAVE BIRTH TO HORUS. HORUS IS THE GOD THAT ALL PHARAOHS IDENTIFIED WITH AND OFTEN NAMED THEMSELVES AFTER.

DURING THE MIDDLE KINGDOM
OF ANCIENT EGYPT THE RISING
OF SIRIUS TOOK PLACE PRIOR
TO THE SUMMER SOLSTICE AND
COINCIDED WITH THE FLOODING
OF THE NILE.

11 12

THESE ASPECTS WERE SO IMPORTANT TO THE ANCIENT EGYPTIANS THAT MANY OF THE MAJOR TEMPLE STRUCTURES WERE ORIENTED WITH THE RISING OF SIRIUS.

THEREFORE, THIS TIME OF YEAR WAS OF GREAT IMPORTANCE TO THE SUSTAINING OF LIFE AND IT BECAME THE FIRST DAY OF THE NEW YEAR FOR THE ANCIENT EGYPTIANS.