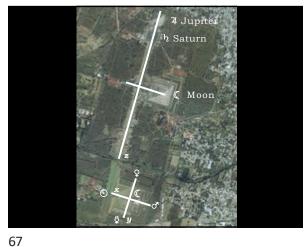

65 66

CAN WE VALIDATE THAT THE AVENUE OF THE DEAD IS INTENDED TO BE THE AXIS OF JUPITER AND SATURN, OF **ABOVE AND BELOW?** 

68

b SATURN 2 **JUPITER** 3 MARS d 4 7 O SUN 100 5 Q **VENUS** 80 **MERCURY a** 200 **C** MOON 400

69

71 72

NOT ONLY DO WE HAVE A STAR CHART PROVIDED HERE TO RECORD THE POSITION OF PLANETS AND CONSTELLATIONS ON THE NIGHT THAT CHRIST WAS BORN... WE ALSO HAVE ELEMENTS
OF GEOMETRY AND
NUMEROLOGY THAT PROVIDE
A TEMPLATE FOR THE
THEOLOGY AND COSMOLOGY
OF THE CULTURE THAT
BUILT THIS SITE.
IT IS HEBREW TEACHING
WITH FLASHES OF EGYPTIAN
IMAGERY AND ICONS.