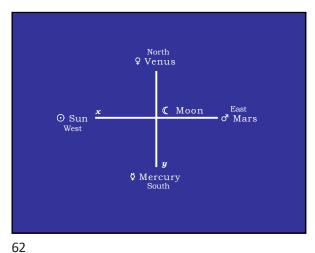

27 28

29 30

31

SO FAR WE HAVE COVERED THE ASTRONOMICAL SYMBOLISMS THAT SEEM TO FIT THE PURPOSES OF THE STRUCTURES AND THEIR PLACEMENTS.

THEY APPEAR TO IDENTIFY A PARTICULAR DAY AND TIME BECAUSE THE ANCIENTS WHO BUILT THIS SITE HAD A BELIEF SYSTEM THAT MADE SEPTEMBER 9, 7 BC VERY IMPORTANT.

33

ARE THERE OTHER HINTS THAT THIS IS THE DAY AND TIME THEY ARE INTENDING TO DISPLAY?

35 36

43 44

45 46

THERE ALSO APPEARS TO BE A MESSAGE IN THE USE OF NUMBERS.
WE WILL FIRST INVESTIGATE THE GROUPING OF NUMBERS TO SEE IF SOMETHING CAN BE DISCERNED FROM THE RESULTS.