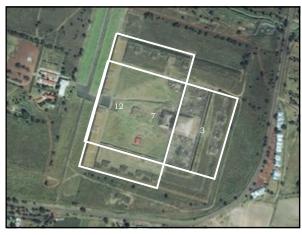

47 48

AN ANCIENT NUMBERING
SYSTEM THAT INCLUDES 3, 7
AND 12 AS IMPORTANT
DIVISIONS IS THE HEBREW
ALPHABET.

THIS SYSTEM IS COMPRISED OF 22 LETTERS.

50

52

EACH LETTER IN THE
ALPHABET IS ALSO ASSIGNED
A NUMERIC VALUE, AND
THERE ARE OTHER
ASSIGNMENTS SUCH AS
CELESTIAL BODIES TO EACH
OF THE LETTERS.

AND, EACH NUMBER OR LETTER THEN REPRESENTS CONCEPTS OR ESOTERIC IMPLICATIONS AS WILL BE ILLUSTRATED IN THE FOLLOWING SLIDES.

51

IN THE HEBREW ALPHABET
SYSTEM THERE ARE 3
"MOTHER" LETTERS FROM
WHICH ALL OTHER LETTERS
ARE DEVELOPED.
THEREFORE, 3 IS SYMBOLIC
OF CREATION OR
BEGINNINGS.

53 54

IN THIS SAME SYSTEM THERE ARE 7 LETTERS THAT HAVE TWO SOUNDS THEREFORE THEY HAVE TWO MEANINGS. THEREFORE, 7 IS SYMBOLIC OF DUALITY.

55

THE DUALITY OF 7 IS **ILLUSTRATED IN THIS** SETTING WITH THE NUMBER 3 REPRESENTING SPIRITUAL CREATION AND THE NUMBER **4 REPRESENTING PHYSICAL** CREATION. IN THIS MANNER THE NUMBER 7 REPRESENTS COMPLETION FOR IT IS THE TOTAL SUM OF ALL ASPECTS OF CREATION.

56

IN THE HEBREW ALPHABET SYSTEM 12 IS THE NUMBER OF LETTERS WITH ONE SOUND AND ARE THE SINGULAR OFFSPRING OF THE THREE "MOTHER" LETTERS—THEY STAND ALONE.

58

THE NUMBER 12 SYMBOLIZES THE 12 TRIBES OF ISRAEL AND THE 12 HOUSES OF THE ZODIAC. IT IS ALSO **CONSIDERED TO BE THE** PERFECTION OF **GOVERNMENT FOR TWELVE** AGES OF THE ZODIAC GOVERN THE HEAVENS.

59 60

USING THE DIVISIONS OF THE HEBREW ALPHABET, THE ANCIENTS DEVELOPED A GEOMETRICAL CUBE FROM THE THREE NUMBER SETS OF 3, 7 AND 12. THIS GEOMETRICAL CUBE IS REFERRED TO AS "THE CUBE OF SPACE"

61

63 64