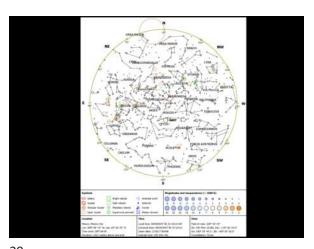

9 10

THE STAR SIRIUS WAS ASSIGNED TO THE ANCIENT EGYPTIAN GODDESS ISIS WHO GAVE BIRTH TO HORUS. HORUS IS THE GOD THAT ALL PHARAOHS IDENTIFIED WITH AND OFTEN NAMED THEMSELVES AFTER.

DURING THE MIDDLE KINGDOM
OF ANCIENT EGYPT THE RISING
OF SIRIUS TOOK PLACE PRIOR
TO THE SUMMER SOLSTICE AND
COINCIDED WITH THE FLOODING
OF THE NILE.

69

71 72

NOT ONLY DO WE HAVE A STAR CHART PROVIDED HERE TO RECORD THE POSITION OF PLANETS AND CONSTELLATIONS ON THE NIGHT THAT CHRIST WAS BORN... WE ALSO HAVE ELEMENTS
OF GEOMETRY AND
NUMEROLOGY THAT PROVIDE
A TEMPLATE FOR THE
THEOLOGY AND COSMOLOGY
OF THE CULTURE THAT
BUILT THIS SITE.
IT IS HEBREW TEACHING
WITH FLASHES OF EGYPTIAN
IMAGERY AND ICONS.