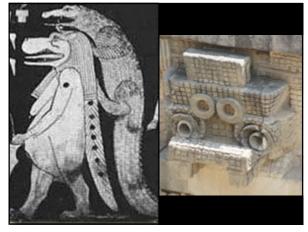

9 10

THE STAR SIRIUS WAS ASSIGNED TO THE ANCIENT EGYPTIAN GODDESS ISIS WHO GAVE BIRTH TO HORUS. HORUS IS THE GOD THAT ALL PHARAOHS IDENTIFIED WITH AND OFTEN NAMED THEMSELVES AFTER.

DURING THE MIDDLE KINGDOM
OF ANCIENT EGYPT THE RISING
OF SIRIUS TOOK PLACE PRIOR
TO THE SUMMER SOLSTICE AND
COINCIDED WITH THE FLOODING
OF THE NILE.

11 12

THESE ASPECTS WERE SO IMPORTANT TO THE ANCIENT EGYPTIANS THAT MANY OF THE MAJOR TEMPLE STRUCTURES WERE ORIENTED WITH THE RISING OF SIRIUS.

THEREFORE, THIS TIME OF YEAR WAS OF GREAT IMPORTANCE TO THE SUSTAINING OF LIFE AND IT BECAME THE FIRST DAY OF THE NEW YEAR FOR THE ANCIENT EGYPTIANS.