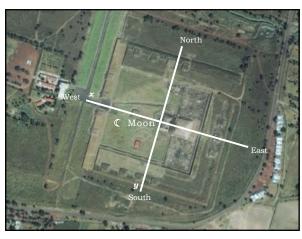

27 28

29 30

31

SO FAR WE HAVE COVERED THE ASTRONOMICAL SYMBOLISMS THAT SEEM TO FIT THE PURPOSES OF THE STRUCTURES AND THEIR PLACEMENTS.

THEY APPEAR TO IDENTIFY A PARTICULAR DAY AND TIME BECAUSE THE ANCIENTS WHO BUILT THIS SITE HAD A BELIEF SYSTEM THAT MADE SEPTEMBER 9, 7 BC VERY IMPORTANT.

33

ARE THERE OTHER HINTS THAT THIS IS THE DAY AND TIME THEY ARE INTENDING TO DISPLAY?

35 36

43 44

45 46

THERE ALSO APPEARS TO BE A MESSAGE IN THE USE OF NUMBERS.
WE WILL FIRST INVESTIGATE THE GROUPING OF NUMBERS TO SEE IF SOMETHING CAN BE DISCERNED FROM THE RESULTS.