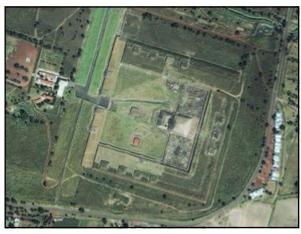

## **PSALMS 19:1**

"The heavens declare the glory of God, and the firmament sheweth His handywork."

TEOTIHUACÁN IS ONE OF THE MOST FAMOUS RUINS IN THE WESTERN HEMISPHERE.

1

IT IS NOT A
BOOK OF MORMON CITY.
HOWEVER, IT WAS BUILT
BY PEOPLE WHO WERE
DESCENDANTS OF THE
JAREDITE (OLMEC) CULTURE

TEOTIHUACÁN IS LOCATED ABOUT 40 KILOMETERS NORTHEAST OF MEXICO CITY.

4

3

5

7

SIRIUS IS RISING AT 1:11 AM
ON SEPTEMBER 9, 7 BC AT
SLIGHTLY OVER 16.5° SOUTH
OF EAST. THEREFORE, THIS
STRUCTURE MUST BE
ASSOCIATED IN SOME WAY TO
THE ONE WHO IS
REPRESENTED BY SIRIUS.