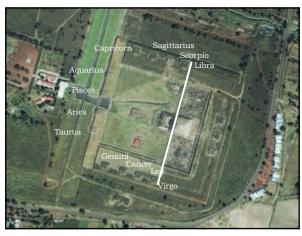

27 28

29 30

31

SO FAR WE HAVE COVERED THE ASTRONOMICAL SYMBOLISMS THAT SEEM TO FIT THE PURPOSES OF THE STRUCTURES AND THEIR PLACEMENTS.

THEY APPEAR TO IDENTIFY A PARTICULAR DAY AND TIME BECAUSE THE ANCIENTS WHO BUILT THIS SITE HAD A BELIEF SYSTEM THAT MADE SEPTEMBER 9, 7 BC VERY IMPORTANT.

33

ARE THERE OTHER HINTS THAT THIS IS THE DAY AND TIME THEY ARE INTENDING TO DISPLAY?

35 36

43 44

45 46

THERE ALSO APPEARS TO BE A MESSAGE IN THE USE OF NUMBERS.
WE WILL FIRST INVESTIGATE THE GROUPING OF NUMBERS TO SEE IF SOMETHING CAN BE DISCERNED FROM THE RESULTS.