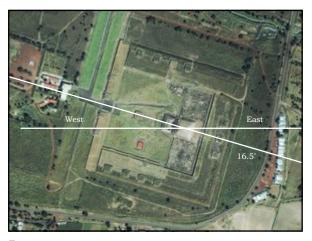

TEOTIHUACÁN IS LOCATED ABOUT 40 KILOMETERS NORTHEAST OF MEXICO CITY.

4

3

5

7

SIRIUS IS RISING AT 1:11 AM
ON SEPTEMBER 9, 7 BC AT
SLIGHTLY OVER 16.5° SOUTH
OF EAST. THEREFORE, THIS
STRUCTURE MUST BE
ASSOCIATED IN SOME WAY TO
THE ONE WHO IS
REPRESENTED BY SIRIUS.

9 10

THE STAR SIRIUS WAS ASSIGNED TO THE ANCIENT EGYPTIAN GODDESS ISIS WHO GAVE BIRTH TO HORUS. HORUS IS THE GOD THAT ALL PHARAOHS IDENTIFIED WITH AND OFTEN NAMED THEMSELVES AFTER.

DURING THE MIDDLE KINGDOM
OF ANCIENT EGYPT THE RISING
OF SIRIUS TOOK PLACE PRIOR
TO THE SUMMER SOLSTICE AND
COINCIDED WITH THE FLOODING
OF THE NILE.