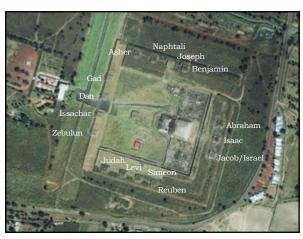

56

IN THE HEBREW ALPHABET SYSTEM 12 IS THE NUMBER OF LETTERS WITH ONE SOUND AND ARE THE SINGULAR OFFSPRING OF THE THREE "MOTHER" LETTERS—THEY STAND ALONE.

58

THE NUMBER 12 SYMBOLIZES THE 12 TRIBES OF ISRAEL AND THE 12 HOUSES OF THE ZODIAC. IT IS ALSO **CONSIDERED TO BE THE** PERFECTION OF **GOVERNMENT FOR TWELVE** AGES OF THE ZODIAC GOVERN THE HEAVENS.

74

76

WHICH HEBREW TRIBE
HAD STRONG EGYPTIAN
INFLUENCE?
JOSEPH MARRIED

POTIPHERAH'S DAUGHTER. HIS CHILDREN WERE HALF HEBREW AND HALF EGYPTIAN. TEOTIHUACAN IS A TESTIMONY OF

JOSEPH'S LINEAGE.

AND IN THE NEXT
PRESENTATION WE WILL
DEMONSTRATE THAT THIS
SITE ALSO PROVIDED
ESOTERIC INSTRUCTION ON
HOW TO WALK THE PATHWAY
OF LIFE IF YOU ARE
FOLLOWING THE CHRIST.