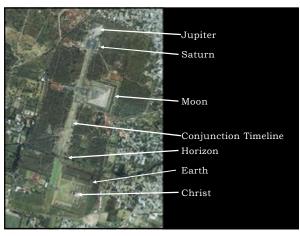

65 66

CAN WE VALIDATE THAT THE AVENUE OF THE DEAD IS INTENDED TO BE THE AXIS OF JUPITER AND SATURN, OF **ABOVE AND BELOW?** 

68

b SATURN 2 **JUPITER** 3 MARS d 4 7 O SUN 100 5 Q **VENUS** 80 **MERCURY a** 200 **C** MOON 400

69

71 72

NOT ONLY DO WE HAVE A STAR CHART PROVIDED HERE TO RECORD THE POSITION OF PLANETS AND CONSTELLATIONS ON THE NIGHT THAT CHRIST WAS BORN... WE ALSO HAVE ELEMENTS
OF GEOMETRY AND
NUMEROLOGY THAT PROVIDE
A TEMPLATE FOR THE
THEOLOGY AND COSMOLOGY
OF THE CULTURE THAT
BUILT THIS SITE.
IT IS HEBREW TEACHING
WITH FLASHES OF EGYPTIAN
IMAGERY AND ICONS.