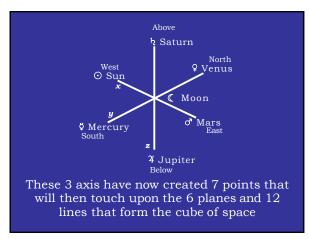

59 60

USING THE DIVISIONS OF THE HEBREW ALPHABET, THE ANCIENTS DEVELOPED A GEOMETRICAL CUBE FROM THE THREE NUMBER SETS OF 3, 7 AND 12. THIS GEOMETRICAL CUBE IS REFERRED TO AS "THE CUBE OF SPACE"

61

63 64

65 66

CAN WE VALIDATE THAT THE AVENUE OF THE DEAD IS INTENDED TO BE THE AXIS OF JUPITER AND SATURN, OF **ABOVE AND BELOW?** 

68

b SATURN 2 **JUPITER** 3 MARS d 4 7 O SUN 100 5 Q **VENUS** 80 **MERCURY a** 200 **C** MOON 400