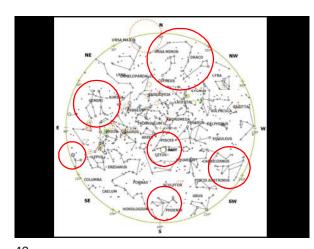

9 10

THE STAR SIRIUS WAS ASSIGNED TO THE ANCIENT EGYPTIAN GODDESS ISIS WHO GAVE BIRTH TO HORUS. HORUS IS THE GOD THAT ALL PHARAOHS IDENTIFIED WITH AND OFTEN NAMED THEMSELVES AFTER.

DURING THE MIDDLE KINGDOM
OF ANCIENT EGYPT THE RISING
OF SIRIUS TOOK PLACE PRIOR
TO THE SUMMER SOLSTICE AND
COINCIDED WITH THE FLOODING
OF THE NILE.