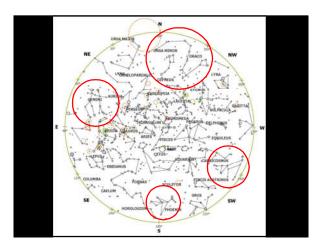

9 10

THE STAR SIRIUS WAS ASSIGNED TO THE ANCIENT EGYPTIAN GODDESS ISIS WHO GAVE BIRTH TO HORUS. HORUS IS THE GOD THAT ALL PHARAOHS IDENTIFIED WITH AND OFTEN NAMED THEMSELVES AFTER.

DURING THE MIDDLE KINGDOM
OF ANCIENT EGYPT THE RISING
OF SIRIUS TOOK PLACE PRIOR
TO THE SUMMER SOLSTICE AND
COINCIDED WITH THE FLOODING
OF THE NILE.