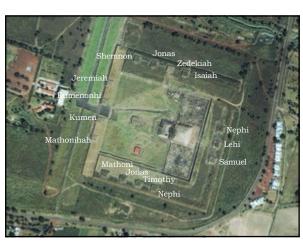

## **PSALMS 19:1**

"The heavens declare the glory of God, and the firmament sheweth His handywork."

TEOTIHUACÁN IS ONE OF THE MOST FAMOUS RUINS IN THE WESTERN HEMISPHERE.

1

IT IS NOT A
BOOK OF MORMON CITY.
HOWEVER, IT WAS BUILT
BY PEOPLE WHO WERE
DESCENDANTS OF THE
JAREDITE (OLMEC) CULTURE

TEOTIHUACÁN IS LOCATED ABOUT 40 KILOMETERS NORTHEAST OF MEXICO CITY.

4

3

5

7

SIRIUS IS RISING AT 1:11 AM
ON SEPTEMBER 9, 7 BC AT
SLIGHTLY OVER 16.5° SOUTH
OF EAST. THEREFORE, THIS
STRUCTURE MUST BE
ASSOCIATED IN SOME WAY TO
THE ONE WHO IS
REPRESENTED BY SIRIUS.