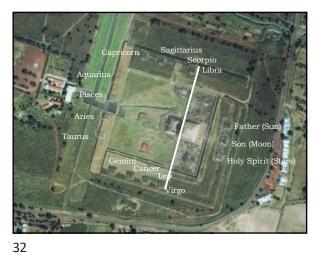

15 16

HORUS, THEREFORE, BECAME
THE GOD WHO IS THE BRINGER
OF LIFE BY WAY OF WATER AND
NOURISHMENT TO FEED THE
BODY. THIS, TOO, IS A STRONG
PARALLEL TO THE ROLE OF
CHRIST. AND, IF THIS EARTH IS
CHRIST'S CREATION, CAN WE
FIND THIS REPRESENTED IN THE
ARCHITECTURE?

17 18

19

21 22

23 24

Psalm 8:1-9 "O Lord our Lord, how excellent is thy name in all the earth! who hast set thy glory above the heavens. Out of the mouth of babes and sucklings hast thou ordained strength because of thine enemies, that thou mightest still the enemy and the avenger. When I consider thy heavens, the work of thy fingers, the moon and the stars, which thou hast ordained; What is man, that thou art mindful of him? and the son of man, that thou visitest him?

27 28

29 30

31

SO FAR WE HAVE COVERED THE ASTRONOMICAL SYMBOLISMS THAT SEEM TO FIT THE PURPOSES OF THE STRUCTURES AND THEIR PLACEMENTS.

THEY APPEAR TO IDENTIFY A PARTICULAR DAY AND TIME BECAUSE THE ANCIENTS WHO BUILT THIS SITE HAD A BELIEF SYSTEM THAT MADE SEPTEMBER 9, 7 BC VERY IMPORTANT.

33

ARE THERE OTHER HINTS THAT THIS IS THE DAY AND TIME THEY ARE INTENDING TO DISPLAY?

35 36

43 44

45 46

THERE ALSO APPEARS TO BE A MESSAGE IN THE USE OF NUMBERS.
WE WILL FIRST INVESTIGATE THE GROUPING OF NUMBERS TO SEE IF SOMETHING CAN BE DISCERNED FROM THE RESULTS.