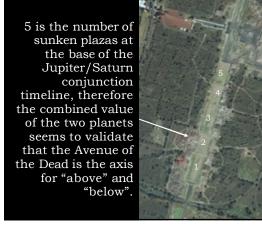

65 66

CAN WE VALIDATE THAT THE AVENUE OF THE DEAD IS INTENDED TO BE THE AXIS OF JUPITER AND SATURN, OF **ABOVE AND BELOW?** 

68

b SATURN 2 **JUPITER** 3 MARS d 4 7 O SUN 100 5 Q **VENUS** 80 **MERCURY a** 200 **C** MOON 400