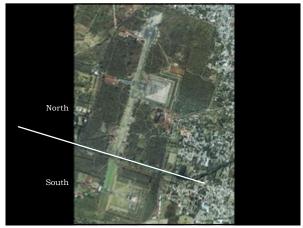

65 66

CAN WE VALIDATE THAT THE AVENUE OF THE DEAD IS INTENDED TO BE THE AXIS OF JUPITER AND SATURN, OF **ABOVE AND BELOW?** 

68

b SATURN 2 **JUPITER** 3 MARS d 4 7 O SUN 100 5 Q **VENUS** 80 **MERCURY a** 200 **C** MOON 400