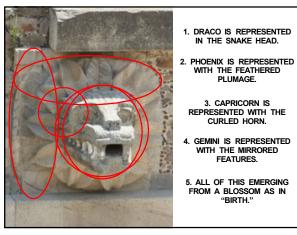

69

71 72

NOT ONLY DO WE HAVE A STAR CHART PROVIDED HERE TO RECORD THE POSITION OF PLANETS AND CONSTELLATIONS ON THE NIGHT THAT CHRIST WAS BORN... WE ALSO HAVE ELEMENTS
OF GEOMETRY AND
NUMEROLOGY THAT PROVIDE
A TEMPLATE FOR THE
THEOLOGY AND COSMOLOGY
OF THE CULTURE THAT
BUILT THIS SITE.
IT IS HEBREW TEACHING
WITH FLASHES OF EGYPTIAN
IMAGERY AND ICONS.

74

76

WHICH HEBREW TRIBE
HAD STRONG EGYPTIAN
INFLUENCE?
JOSEPH MARRIED

POTIPHERAH'S DAUGHTER. HIS CHILDREN WERE HALF HEBREW AND HALF EGYPTIAN. TEOTIHUACAN IS A TESTIMONY OF

JOSEPH'S LINEAGE.

AND IN THE NEXT
PRESENTATION WE WILL
DEMONSTRATE THAT THIS
SITE ALSO PROVIDED
ESOTERIC INSTRUCTION ON
HOW TO WALK THE PATHWAY
OF LIFE IF YOU ARE
FOLLOWING THE CHRIST.