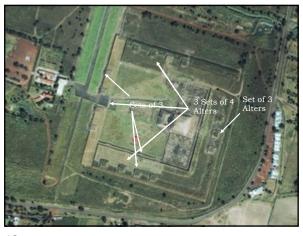

47 48

AN ANCIENT NUMBERING
SYSTEM THAT INCLUDES 3, 7
AND 12 AS IMPORTANT
DIVISIONS IS THE HEBREW
ALPHABET.

THIS SYSTEM IS COMPRISED OF 22 LETTERS.

50

52

EACH LETTER IN THE
ALPHABET IS ALSO ASSIGNED
A NUMERIC VALUE, AND
THERE ARE OTHER
ASSIGNMENTS SUCH AS
CELESTIAL BODIES TO EACH
OF THE LETTERS.

AND, EACH NUMBER OR LETTER THEN REPRESENTS CONCEPTS OR ESOTERIC IMPLICATIONS AS WILL BE ILLUSTRATED IN THE FOLLOWING SLIDES.

51

IN THE HEBREW ALPHABET
SYSTEM THERE ARE 3
"MOTHER" LETTERS FROM
WHICH ALL OTHER LETTERS
ARE DEVELOPED.
THEREFORE, 3 IS SYMBOLIC
OF CREATION OR
BEGINNINGS.

53 54

IN THIS SAME SYSTEM THERE ARE 7 LETTERS THAT HAVE TWO SOUNDS THEREFORE THEY HAVE TWO MEANINGS. THEREFORE, 7 IS SYMBOLIC OF DUALITY.

55

THE DUALITY OF 7 IS **ILLUSTRATED IN THIS** SETTING WITH THE NUMBER 3 REPRESENTING SPIRITUAL CREATION AND THE NUMBER **4 REPRESENTING PHYSICAL** CREATION. IN THIS MANNER THE NUMBER 7 REPRESENTS COMPLETION FOR IT IS THE TOTAL SUM OF ALL ASPECTS OF CREATION.

56

IN THE HEBREW ALPHABET SYSTEM 12 IS THE NUMBER OF LETTERS WITH ONE SOUND AND ARE THE SINGULAR OFFSPRING OF THE THREE "MOTHER" LETTERS—THEY STAND ALONE.

58

THE NUMBER 12 SYMBOLIZES THE 12 TRIBES OF ISRAEL AND THE 12 HOUSES OF THE ZODIAC. IT IS ALSO **CONSIDERED TO BE THE** PERFECTION OF **GOVERNMENT FOR TWELVE** AGES OF THE ZODIAC GOVERN THE HEAVENS.