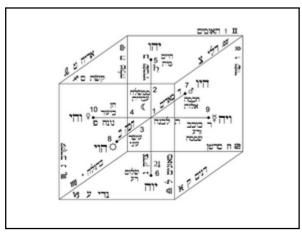

59 60

USING THE DIVISIONS OF THE HEBREW ALPHABET, THE ANCIENTS DEVELOPED A GEOMETRICAL CUBE FROM THE THREE NUMBER SETS OF 3, 7 AND 12. THIS GEOMETRICAL CUBE IS REFERRED TO AS "THE CUBE OF SPACE"

61

63 64

65 66

CAN WE VALIDATE THAT THE AVENUE OF THE DEAD IS INTENDED TO BE THE AXIS OF JUPITER AND SATURN, OF **ABOVE AND BELOW?** 

68

b SATURN 2 **JUPITER** 3 MARS d 4 7 O SUN 100 5 Q **VENUS** 80 **MERCURY a** 200 **C** MOON 400

69

71 72

NOT ONLY DO WE HAVE A STAR CHART PROVIDED HERE TO RECORD THE POSITION OF PLANETS AND CONSTELLATIONS ON THE NIGHT THAT CHRIST WAS BORN... WE ALSO HAVE ELEMENTS
OF GEOMETRY AND
NUMEROLOGY THAT PROVIDE
A TEMPLATE FOR THE
THEOLOGY AND COSMOLOGY
OF THE CULTURE THAT
BUILT THIS SITE.
IT IS HEBREW TEACHING
WITH FLASHES OF EGYPTIAN
IMAGERY AND ICONS.