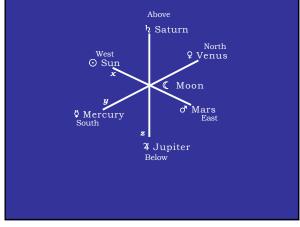

65 66

CAN WE VALIDATE THAT THE AVENUE OF THE DEAD IS INTENDED TO BE THE AXIS OF JUPITER AND SATURN, OF **ABOVE AND BELOW?** 

68

b SATURN 2 **JUPITER** 3 MARS d 4 7 O SUN 100 5 Q **VENUS** 80 **MERCURY a** 200 **C** MOON 400

69

71 72

NOT ONLY DO WE HAVE A STAR CHART PROVIDED HERE TO RECORD THE POSITION OF PLANETS AND CONSTELLATIONS ON THE NIGHT THAT CHRIST WAS BORN... WE ALSO HAVE ELEMENTS
OF GEOMETRY AND
NUMEROLOGY THAT PROVIDE
A TEMPLATE FOR THE
THEOLOGY AND COSMOLOGY
OF THE CULTURE THAT
BUILT THIS SITE.
IT IS HEBREW TEACHING
WITH FLASHES OF EGYPTIAN
IMAGERY AND ICONS.