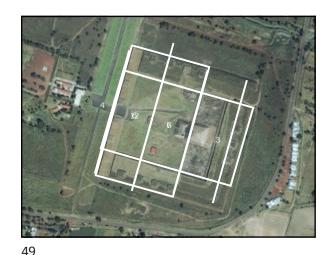

47 48

AN ANCIENT NUMBERING
SYSTEM THAT INCLUDES 3, 7
AND 12 AS IMPORTANT
DIVISIONS IS THE HEBREW
ALPHABET.

THIS SYSTEM IS COMPRISED OF 22 LETTERS.

50

52

EACH LETTER IN THE
ALPHABET IS ALSO ASSIGNED
A NUMERIC VALUE, AND
THERE ARE OTHER
ASSIGNMENTS SUCH AS
CELESTIAL BODIES TO EACH
OF THE LETTERS.

AND, EACH NUMBER OR LETTER THEN REPRESENTS CONCEPTS OR ESOTERIC IMPLICATIONS AS WILL BE ILLUSTRATED IN THE FOLLOWING SLIDES.

51

IN THE HEBREW ALPHABET
SYSTEM THERE ARE 3
"MOTHER" LETTERS FROM
WHICH ALL OTHER LETTERS
ARE DEVELOPED.
THEREFORE, 3 IS SYMBOLIC
OF CREATION OR
BEGINNINGS.

53 54

IN THIS SAME SYSTEM THERE ARE 7 LETTERS THAT HAVE TWO SOUNDS THEREFORE THEY HAVE TWO MEANINGS. THEREFORE, 7 IS SYMBOLIC OF DUALITY.

55

THE DUALITY OF 7 IS **ILLUSTRATED IN THIS** SETTING WITH THE NUMBER 3 REPRESENTING SPIRITUAL CREATION AND THE NUMBER **4 REPRESENTING PHYSICAL** CREATION. IN THIS MANNER THE NUMBER 7 REPRESENTS COMPLETION FOR IT IS THE TOTAL SUM OF ALL ASPECTS OF CREATION.

56

IN THE HEBREW ALPHABET SYSTEM 12 IS THE NUMBER OF LETTERS WITH ONE SOUND AND ARE THE SINGULAR OFFSPRING OF THE THREE "MOTHER" LETTERS—THEY STAND ALONE.

58

THE NUMBER 12 SYMBOLIZES THE 12 TRIBES OF ISRAEL AND THE 12 HOUSES OF THE ZODIAC. IT IS ALSO **CONSIDERED TO BE THE** PERFECTION OF **GOVERNMENT FOR TWELVE** AGES OF THE ZODIAC GOVERN THE HEAVENS.

59 60

USING THE DIVISIONS OF THE HEBREW ALPHABET, THE ANCIENTS DEVELOPED A GEOMETRICAL CUBE FROM THE THREE NUMBER SETS OF 3, 7 AND 12. THIS GEOMETRICAL CUBE IS REFERRED TO AS "THE CUBE OF SPACE"

61

63 64