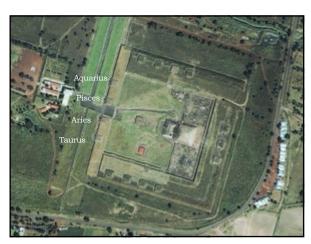

56

IN THE HEBREW ALPHABET SYSTEM 12 IS THE NUMBER OF LETTERS WITH ONE SOUND AND ARE THE SINGULAR OFFSPRING OF THE THREE "MOTHER" LETTERS—THEY STAND ALONE.

58

THE NUMBER 12 SYMBOLIZES THE 12 TRIBES OF ISRAEL AND THE 12 HOUSES OF THE ZODIAC. IT IS ALSO **CONSIDERED TO BE THE** PERFECTION OF **GOVERNMENT FOR TWELVE** AGES OF THE ZODIAC GOVERN THE HEAVENS.

59 60

USING THE DIVISIONS OF THE HEBREW ALPHABET, THE ANCIENTS DEVELOPED A GEOMETRICAL CUBE FROM THE THREE NUMBER SETS OF 3, 7 AND 12. THIS GEOMETRICAL CUBE IS REFERRED TO AS "THE CUBE OF SPACE"

61

63 64