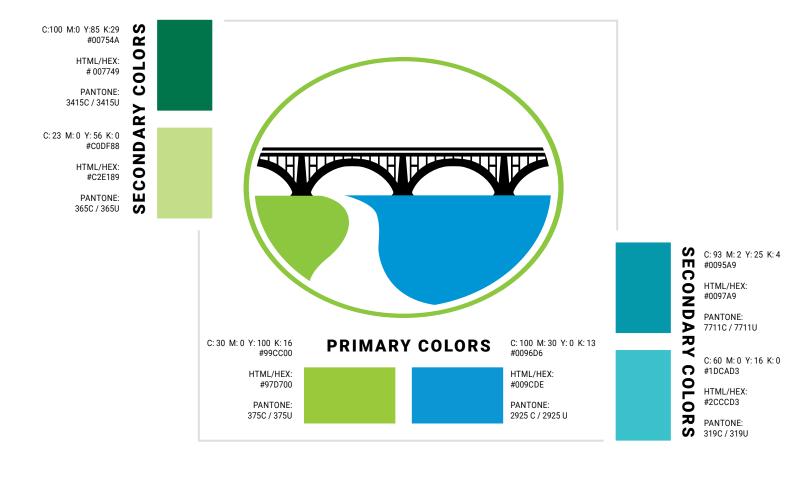

bridge.

#### Alternate logos









#### **ICONS**



Main Taglines

# EXPLORE FORT WORTH

## trinitytrailsFW.com trinitytrailsFW.com

#### **ROBOTO FONT**

This font is available in a number of weights that allows versatility across a wide range of designed and printed applications.

The main Roboto font is Roboto Regular. Roboto Regular should be used for most branding materials, both print and online if possible. For headers or important text, use Roboto Black.

#### **ROBOTO - REGULAR**

ABCDEFGHIJKLM NOPQRSTUVWXYZ abcdefghijklmnopqrstuvwxyz

#### **ROBOTO - MEDIUM**

ABCDEFGHIJKLM NOPQRSTUVWXYZ abcdefghijklmnopqrstuvwxyz

#### **ROBOTO - BOLD**

ABCDEFGHIJKLM NOPQRSTUVWXYZ abcdefghijklmnopqrstuvwxyz

#### **ROBOTO - BLACK**

ABCDEFGHIJKLM NOPQRSTUVWXYZ abcdefghijklmnopgrstuvwxyz



5 TRINITY TRAILS



















7 TRINITY TRAILS