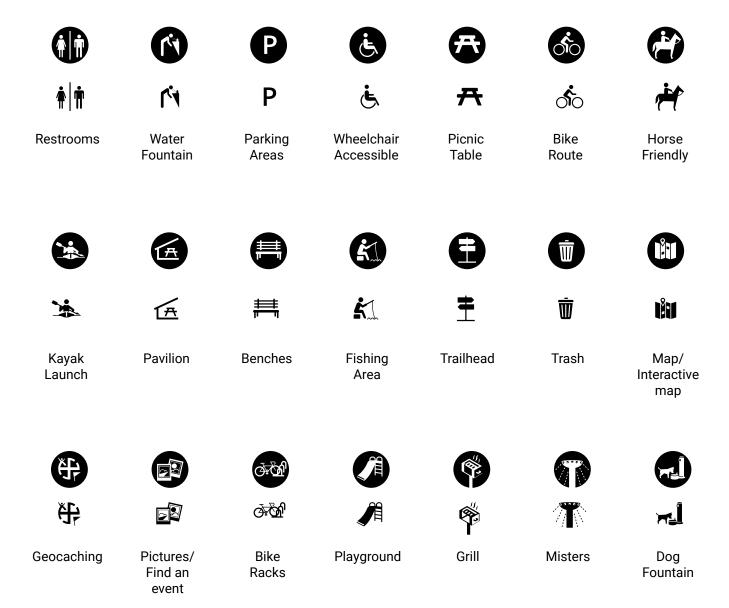

| 4     |
| COLOR SPECIFICATIONS        | 5     |
| ADVERTISING EXAMPLES        | 6 - 7 |



The highlight of the logo is the mark. For the most part, the logo will have the type and logo mark combined, but there are some instances when the logo mark can be used separate from the type.







Horizontal



Logo Mark

U.S. Trademarks and Copyrights. ©2013 "TRINITY TRAILS" mark is registered mark and owned by Tarrant Regional Water District a Texas Water Control and Improvement District TEXAS 800 East Northside Dr. Fort Worth TEXAS 76102. SERIAL NUMBER: 85852495. The mark consists of the words "TRINITY TRAILS" in a box. In a circle above and extending into the box is the design of a stylized bridge with a walking trail leading up to the bridge.

#### Alternate logos









#### **ICONS**



Main Taglines

# EXPLORE FORT WORTH

## trinitytrailsFW.com trinitytrailsFW.com

#### **ROBOTO FONT**

This font is available in a number of weights that allows versatility across a wide range of designed and printed applications.

The main Roboto font is Roboto Regular. Roboto Regular should be used for most branding materials, both print and online if possible. For headers or important text, use Roboto Black.

#### **ROBOTO - REGULAR**

ABCDEFGHIJKLM NOPQRSTUVWXYZ abcdefghijklmnopqrstuvwxyz

#### **ROBOTO - MEDIUM**

ABCDEFGHIJKLM NOPQRSTUVWXYZ abcdefghijklmnopqrstuvwxyz

#### **ROBOTO - BOLD**

ABCDEFGHIJKLM NOPQRSTUVWXYZ abcdefghijklmnopqrstuvwxyz

#### **ROBOTO - BLACK**

ABCDEFGHIJKLM NOPQRSTUVWXYZ abcdefghijklmnopgrstuvwxyz



5 TRINITY TRAILS



















7 TRINITY TRAILS