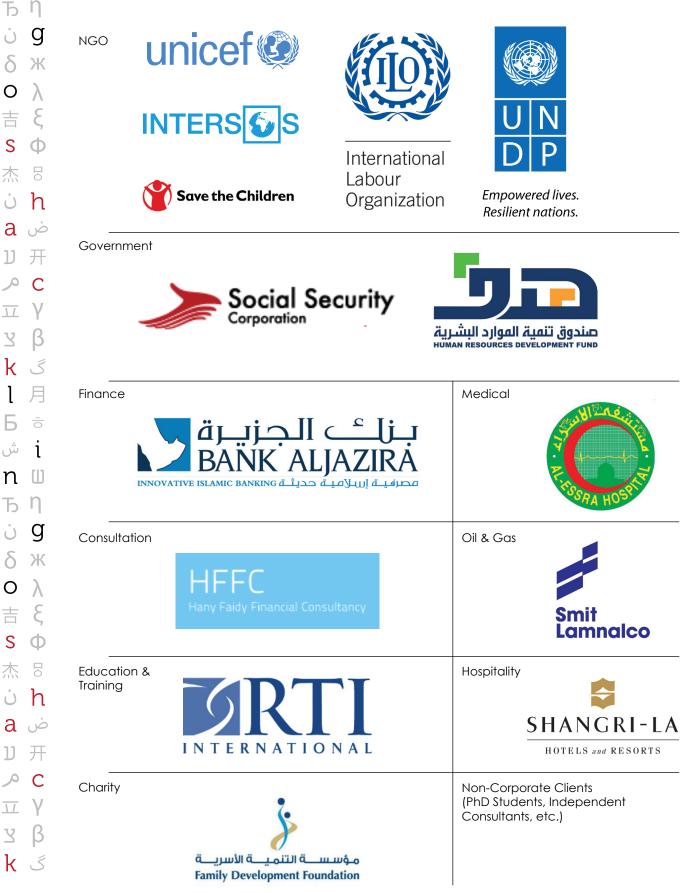

### 3. Who We Serve

| 月

Бі

ة ش

n U

Our clients come from different sectors and operate in various industries. A snapshot of our clients' database will reveal the diversity of the organisations and businesses to which we provide our services, particularly the humanitarian sector. A sample of our loyal clients and valued customers: