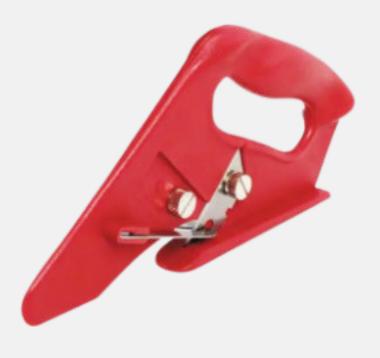

## **Roberts Seam cutter**

- Superior dual design supports top cutting (along rows) and bottom cutting.
- 50-degree angle delivers precise, smooth and clean cuts.
- Extra-long nose for better row separation.
- Quick-release blade replacement for fast blade change.
- Use a heavy duty-slotted blade for top cutting (along rows) or a trimmer blade for bottom cutting.

| Details                   |               |
|---------------------------|---------------|
| Angle of blade (degrees): | 50            |
| Blade Material:           | Steel         |
| Color Family:             | Red           |
| Flooring Product Type:    | Carpet        |
| Flooring Tool Features:   | Adjustable    |
| Handle Material:          | Polypropylene |
| Product Weight (lb.):     | 0.375         |
| Tools Product Type:       | Hand Tool     |
|                           |               |