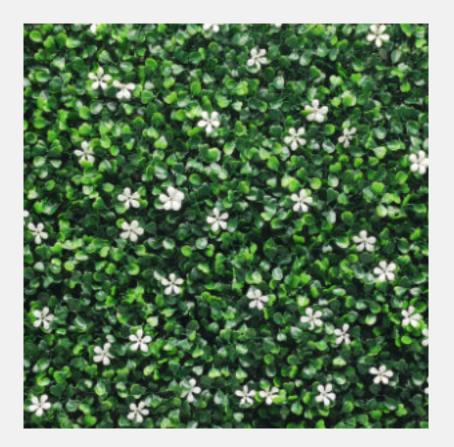

## Synthetic Ivy

2-Tone Green Jasmine Ivy

**Best Uses:** Terrance and balconies, walls/facades, roof, columns, garden fences/blocks, billboards, display decorations.