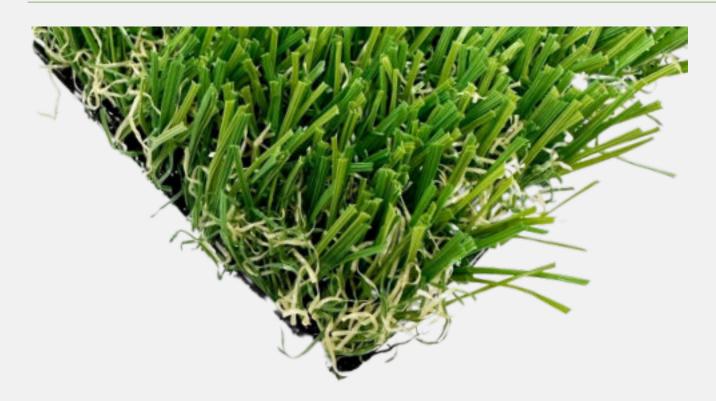

## **Synthetic Turfs** | Lush Sport

## **Uses & Traffic:**Sporting & commercial Landscape, playgrounds, medium-heavy traffic

| Details       |          |                               |                          |                        |                     |
|---------------|----------|-------------------------------|--------------------------|------------------------|---------------------|
| Pile height:  | 1 Inches | Color:                        | Field green/Spring green | Roll size:             | 15 x 100 ft         |
| Face weight:  | 45oz     | Guage:                        | 3/8"                     | Drainage rate:         | +28 inches per hour |
| Total weight: |          | Backing:                      | Dual PP                  | Turf USA<br>warrantee: | 15 years            |
| Blade shape:  | Wave     | Coating:                      | PU                       | warrantee.             |                     |
| Denier:       | 9,800    | Stitch Rate/4": ~ <b>14.5</b> |                          |                        |                     |
|               |          |                               |                          |                        |                     |