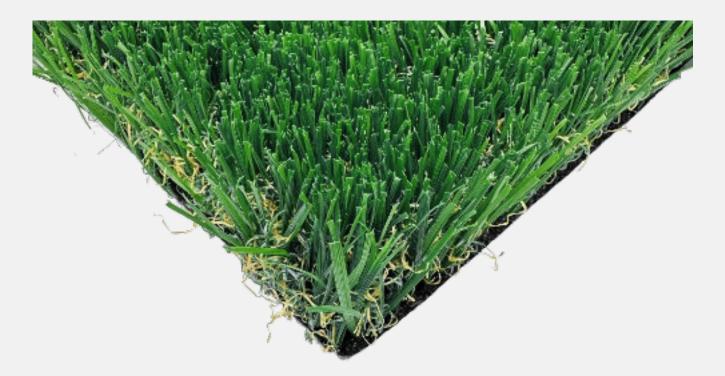

## Synthetic Turfs | Lush Ultra

## Uses & Traffic:

Residential & commercial Landscape, playgrounds, medium-heavy traffic

| Details       |             |               |                        |                        |             |
|---------------|-------------|---------------|------------------------|------------------------|-------------|
| Pile height:  | 1.57 Inches | Color:        | Virtue Emerald + Olive | Roll size:             | 15 x 100 ft |
| Face weight:  | 51oz        | Thatch Color: | Green/Yellow           | Drainage rate:         | +28"/hour   |
| Total weight: | 74oz        | Backing:      | 2 layer PP             | Turf USA<br>warrantee: | 15 years    |
| Blade shape:  | Wave        | Coating:      | PU                     |                        |             |
| Infill Ratio: | 1-2lb       | Stitch Rate:  | 15.5/4"                |                        |             |