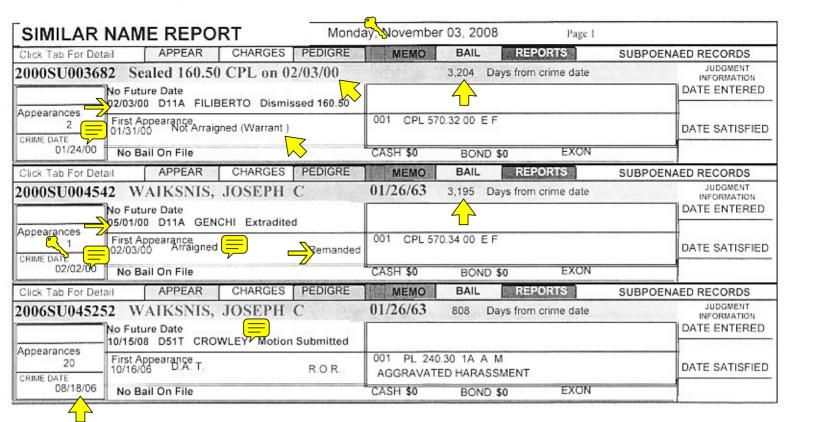

05045 2596

115

APB

FILE 13 PD SUFFOLK CO PD NYOS10100 ATTN WELLSBORO CO DA OFFICE DET JOHN DAVIS/DA CROWLEY

FEBRUARY 2 2000

JOSEPH C WAIKSNIS

DOB 01-26-63

SSN 077-60-5929

ARRESTED AS A FUGITIVE FROM JUSTICE RE DWI

W/M-36-508-170-BRO HAIR-BLU EYES-THIN MUSTACHE-BEARD-GLASSES RES 40 E HALF HOLLOW RD DIX HILLS NY

----ATTN WELLSBORO CO DA OFFICE----

THE ABOVE DEFENDANT HAS BEEN ARRESTED AS A FUGITIVE FROM JUSTICE ON YOUR CHARGE ONLY

HE WILL BE ARRAIGNED ON 2/3/00 AT OUR FIRST DISTRICT COURT - WE WILL ADVISE IF A WAIVER IS SIGNED - PLEASE ACKNOWLEDGE RECEIPT OF THIS MESSAGE - FOR FURTHER INFORMATION CONTACT FUGITIVE SECTION AT 63) 852-6040 MONDAY TO FRIDAY 0800 TO 1700 HOURS

AUTH DET ANTHONY SCADUTO FUGITIVE SQUAD

VAVAS 8-32 PM CC96-277703

| tot DISTRICT DOCUMENTS                                                                                                                                                                                                                                                                                                                                                                                                                                                                                                                                                                                                                                                                                                                                                                                                                                                                                                                                                                                                                                                                                                                                                                                                                                                                                                                                                                                                                                                                                                                                                                                                                                                                                                                                                                                                                                                                                                                                                                                                                                                                                                         | tolk, New York                                    | C.C. NUMBER                                         |                |  |
|--------------------------------------------------------------------------------------------------------------------------------------------------------------------------------------------------------------------------------------------------------------------------------------------------------------------------------------------------------------------------------------------------------------------------------------------------------------------------------------------------------------------------------------------------------------------------------------------------------------------------------------------------------------------------------------------------------------------------------------------------------------------------------------------------------------------------------------------------------------------------------------------------------------------------------------------------------------------------------------------------------------------------------------------------------------------------------------------------------------------------------------------------------------------------------------------------------------------------------------------------------------------------------------------------------------------------------------------------------------------------------------------------------------------------------------------------------------------------------------------------------------------------------------------------------------------------------------------------------------------------------------------------------------------------------------------------------------------------------------------------------------------------------------------------------------------------------------------------------------------------------------------------------------------------------------------------------------------------------------------------------------------------------------------------------------------------------------------------------------------------------|---------------------------------------------------|-----------------------------------------------------|----------------|--|
| District Court of The County of Suffolk, New York  1st. DISTRICT - DOCKET NOS. 20054-4542                                                                                                                                                                                                                                                                                                                                                                                                                                                                                                                                                                                                                                                                                                                                                                                                                                                                                                                                                                                                                                                                                                                                                                                                                                                                                                                                                                                                                                                                                                                                                                                                                                                                                                                                                                                                                                                                                                                                                                                                                                      |                                                   | 96-277703<br>ARREST NUMBER(S)                       |                |  |
|                                                                                                                                                                                                                                                                                                                                                                                                                                                                                                                                                                                                                                                                                                                                                                                                                                                                                                                                                                                                                                                                                                                                                                                                                                                                                                                                                                                                                                                                                                                                                                                                                                                                                                                                                                                                                                                                                                                                                                                                                                                                                                                                |                                                   | ARREST NUMBER(3)                                    |                |  |
| STATE OF NEW YORK COUNTY OF SUFFOLK ss:                                                                                                                                                                                                                                                                                                                                                                                                                                                                                                                                                                                                                                                                                                                                                                                                                                                                                                                                                                                                                                                                                                                                                                                                                                                                                                                                                                                                                                                                                                                                                                                                                                                                                                                                                                                                                                                                                                                                                                                                                                                                                        | FUGITIVE COMPLAINT<br>Article 570.00              | DEFENDANT IN CUSTODY                                |                |  |
|                                                                                                                                                                                                                                                                                                                                                                                                                                                                                                                                                                                                                                                                                                                                                                                                                                                                                                                                                                                                                                                                                                                                                                                                                                                                                                                                                                                                                                                                                                                                                                                                                                                                                                                                                                                                                                                                                                                                                                                                                                                                                                                                | Criminal Procedure Law                            | FROM DATE & HOUR                                    | TO DATE & HOUR |  |
| The People of the State of New York                                                                                                                                                                                                                                                                                                                                                                                                                                                                                                                                                                                                                                                                                                                                                                                                                                                                                                                                                                                                                                                                                                                                                                                                                                                                                                                                                                                                                                                                                                                                                                                                                                                                                                                                                                                                                                                                                                                                                                                                                                                                                            | 1                                                 | 1                                                   |                |  |
| -vs-                                                                                                                                                                                                                                                                                                                                                                                                                                                                                                                                                                                                                                                                                                                                                                                                                                                                                                                                                                                                                                                                                                                                                                                                                                                                                                                                                                                                                                                                                                                                                                                                                                                                                                                                                                                                                                                                                                                                                                                                                                                                                                                           | Defendant                                         | 1. 2-2-00                                           |                |  |
| Joseph C. Waiksnis D.O.B. 1/26/69<br>Name (Complainant) Vincent Pulse Det.                                                                                                                                                                                                                                                                                                                                                                                                                                                                                                                                                                                                                                                                                                                                                                                                                                                                                                                                                                                                                                                                                                                                                                                                                                                                                                                                                                                                                                                                                                                                                                                                                                                                                                                                                                                                                                                                                                                                                                                                                                                     |                                                   | 3.                                                  |                |  |
| of No. Suffolk County Police Dept.                                                                                                                                                                                                                                                                                                                                                                                                                                                                                                                                                                                                                                                                                                                                                                                                                                                                                                                                                                                                                                                                                                                                                                                                                                                                                                                                                                                                                                                                                                                                                                                                                                                                                                                                                                                                                                                                                                                                                                                                                                                                                             |                                                   | _ Sqd. #_ <del></del>                               | Cootion        |  |
| being duly sworn, says that on February 2, 20                                                                                                                                                                                                                                                                                                                                                                                                                                                                                                                                                                                                                                                                                                                                                                                                                                                                                                                                                                                                                                                                                                                                                                                                                                                                                                                                                                                                                                                                                                                                                                                                                                                                                                                                                                                                                                                                                                                                                                                                                                                                                  | OOO at abo                                        | out 5:20 PM                                         |                |  |
| atYaphaak                                                                                                                                                                                                                                                                                                                                                                                                                                                                                                                                                                                                                                                                                                                                                                                                                                                                                                                                                                                                                                                                                                                                                                                                                                                                                                                                                                                                                                                                                                                                                                                                                                                                                                                                                                                                                                                                                                                                                                                                                                                                                                                      | Town                                              | of Brookhaven                                       |                |  |
| County of Suffolk, State of New York, the defendant                                                                                                                                                                                                                                                                                                                                                                                                                                                                                                                                                                                                                                                                                                                                                                                                                                                                                                                                                                                                                                                                                                                                                                                                                                                                                                                                                                                                                                                                                                                                                                                                                                                                                                                                                                                                                                                                                                                                                                                                                                                                            | Joseph C. To                                      | niksnis:                                            |                |  |
| D.C.B.1/26/63, Brown Hair, Blue E                                                                                                                                                                                                                                                                                                                                                                                                                                                                                                                                                                                                                                                                                                                                                                                                                                                                                                                                                                                                                                                                                                                                                                                                                                                                                                                                                                                                                                                                                                                                                                                                                                                                                                                                                                                                                                                                                                                                                                                                                                                                                              | nir, 59dn tall,                                   | g.s. 4077 60 50                                     | 29.            |  |
|                                                                                                                                                                                                                                                                                                                                                                                                                                                                                                                                                                                                                                                                                                                                                                                                                                                                                                                                                                                                                                                                                                                                                                                                                                                                                                                                                                                                                                                                                                                                                                                                                                                                                                                                                                                                                                                                                                                                                                                                                                                                                                                                |                                                   |                                                     |                |  |
| was and is a Fugitive from justice from the State of                                                                                                                                                                                                                                                                                                                                                                                                                                                                                                                                                                                                                                                                                                                                                                                                                                                                                                                                                                                                                                                                                                                                                                                                                                                                                                                                                                                                                                                                                                                                                                                                                                                                                                                                                                                                                                                                                                                                                                                                                                                                           |                                                   |                                                     |                |  |
| having committed the crime of Fail to appe                                                                                                                                                                                                                                                                                                                                                                                                                                                                                                                                                                                                                                                                                                                                                                                                                                                                                                                                                                                                                                                                                                                                                                                                                                                                                                                                                                                                                                                                                                                                                                                                                                                                                                                                                                                                                                                                                                                                                                                                                                                                                     | ear for Jail te                                   | rm - in winlati                                     | on             |  |
| Of pennsylvania Law, having                                                                                                                                                                                                                                                                                                                                                                                                                                                                                                                                                                                                                                                                                                                                                                                                                                                                                                                                                                                                                                                                                                                                                                                                                                                                                                                                                                                                                                                                                                                                                                                                                                                                                                                                                                                                                                                                                                                                                                                                                                                                                                    | a puntahment o                                    | v over one ven                                      | • •            |  |
| This complaint is based upon information and belief to #4490034328, dated 7/26/1999, from the above charges, which are Complaint, all which I believe                                                                                                                                                                                                                                                                                                                                                                                                                                                                                                                                                                                                                                                                                                                                                                                                                                                                                                                                                                                                                                                                                                                                                                                                                                                                                                                                                                                                                                                                                                                                                                                                                                                                                                                                                                                                                                                                                                                                                                          | the source being: \ om the Distric for the arrest | police Teletype<br>tttorneys Offi<br>of Joseph Tail | e message      |  |
| Charles of the Charle | to be <b>true</b> and                             | authentic.                                          | this           |  |
| Charles White States of the St | to be <b>true</b> and                             | authentic.                                          | this           |  |
| Pursuant to Article 570.00 Sec. 570.34 or Sec. 570 N.Y. State Criminal Pro                                                                                                                                                                                                                                                                                                                                                                                                                                                                                                                                                                                                                                                                                                                                                                                                                                                                                                                                                                                                                                                                                                                                                                                                                                                                                                                                                                                                                                                                                                                                                                                                                                                                                                                                                                                                                                                                                                                                                                                                                                                     | .32 of the                                        | authentic.                                          | this           |  |
| Pursuant to Article 570.00 Sec. 570.34 or Sec. 570                                                                                                                                                                                                                                                                                                                                                                                                                                                                                                                                                                                                                                                                                                                                                                                                                                                                                                                                                                                                                                                                                                                                                                                                                                                                                                                                                                                                                                                                                                                                                                                                                                                                                                                                                                                                                                                                                                                                                                                                                                                                             | .32 of the                                        | authentic.                                          | this<br>this   |  |
| Pursuant to Article 570.00 Sec. 570.34 or Sec. 570 N.Y. State Criminal Pro-                                                                                                                                                                                                                                                                                                                                                                                                                                                                                                                                                                                                                                                                                                                                                                                                                                                                                                                                                                                                                                                                                                                                                                                                                                                                                                                                                                                                                                                                                                                                                                                                                                                                                                                                                                                                                                                                                                                                                                                                                                                    | .32 of the                                        | authentic.                                          | this           |  |
| Pursuant to Article 570.00  Sec. 570.34 or Sec. 570  N.Y. State Criminal Pro  SWORN TO BEFORE ME                                                                                                                                                                                                                                                                                                                                                                                                                                                                                                                                                                                                                                                                                                                                                                                                                                                                                                                                                                                                                                                                                                                                                                                                                                                                                                                                                                                                                                                                                                                                                                                                                                                                                                                                                                                                                                                                                                                                                                                                                               | .32 of the ocedure Law.                           | ant Bules #7                                        | thi <i>a</i>   |  |
| Pursuant to Article 570.00 Sec. 570.34 or Sec. 570 N.Y. State Criminal Pro-                                                                                                                                                                                                                                                                                                                                                                                                                                                                                                                                                                                                                                                                                                                                                                                                                                                                                                                                                                                                                                                                                                                                                                                                                                                                                                                                                                                                                                                                                                                                                                                                                                                                                                                                                                                                                                                                                                                                                                                                                                                    | .32 of the ocedure Law.                           | T-IF POLICE OFFICER, RANK, S                        | thi <i>a</i>   |  |
| Pursuant to Article 570.00  Sec. 570.34 or Sec. 570  N.Y. State Criminal Pro  SWORN TO BEFORE ME                                                                                                                                                                                                                                                                                                                                                                                                                                                                                                                                                                                                                                                                                                                                                                                                                                                                                                                                                                                                                                                                                                                                                                                                                                                                                                                                                                                                                                                                                                                                                                                                                                                                                                                                                                                                                                                                                                                                                                                                                               | .32 of the ocedure Law.                           | ant Bules #7                                        | thi <i>a</i>   |  |