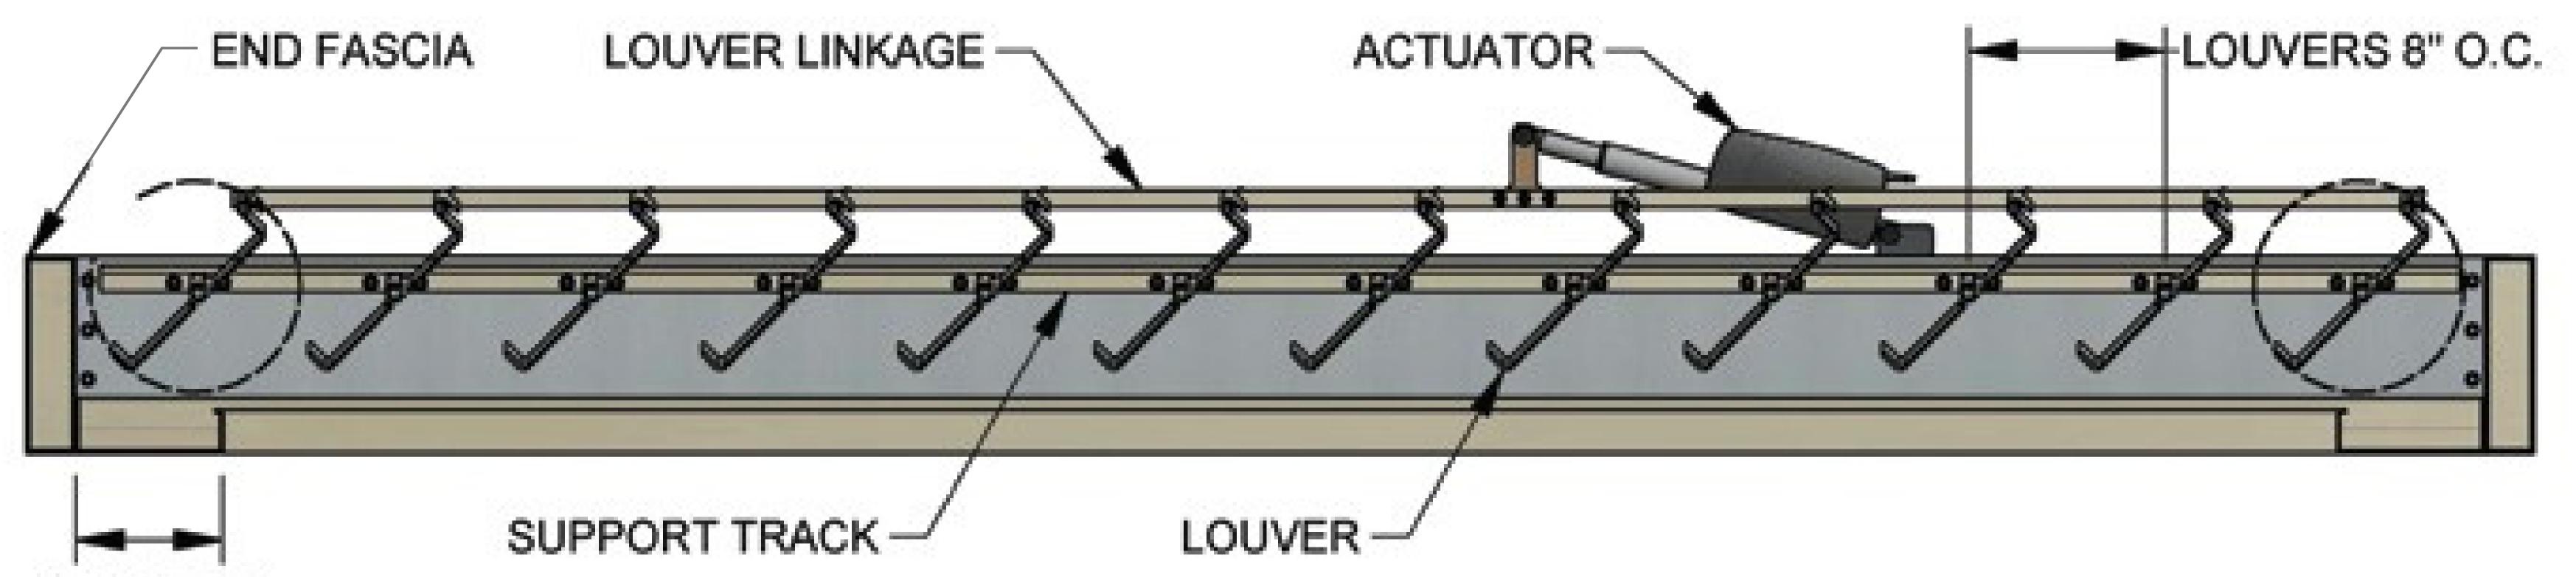

## **OPENING ROOF SYSTEM COMPONENTS**

#### **LOUVER / TRACK MATERIAL** 6063-T6 Aluminum (All extrusions manufactured following Aluminum Association tolerances and to meet ASTM standards)

**PIN MATERIAL** Self-lubricating, UV resistant Delrin<sup>®</sup>, by Dupont<sup>™</sup>

#### COATINGS

Electrostatically applied polymer enamel, oven baked at 400° to H-2H hardness. Excellent resistance to stains, scratches, dirt, and UV rays **EXTRUDED ALUMINUM POST AND BEAM** Post standard sizes: 4x4 and 6x6. Beam standard sizes: 2x8 and 2x10. Additional beam sizes available