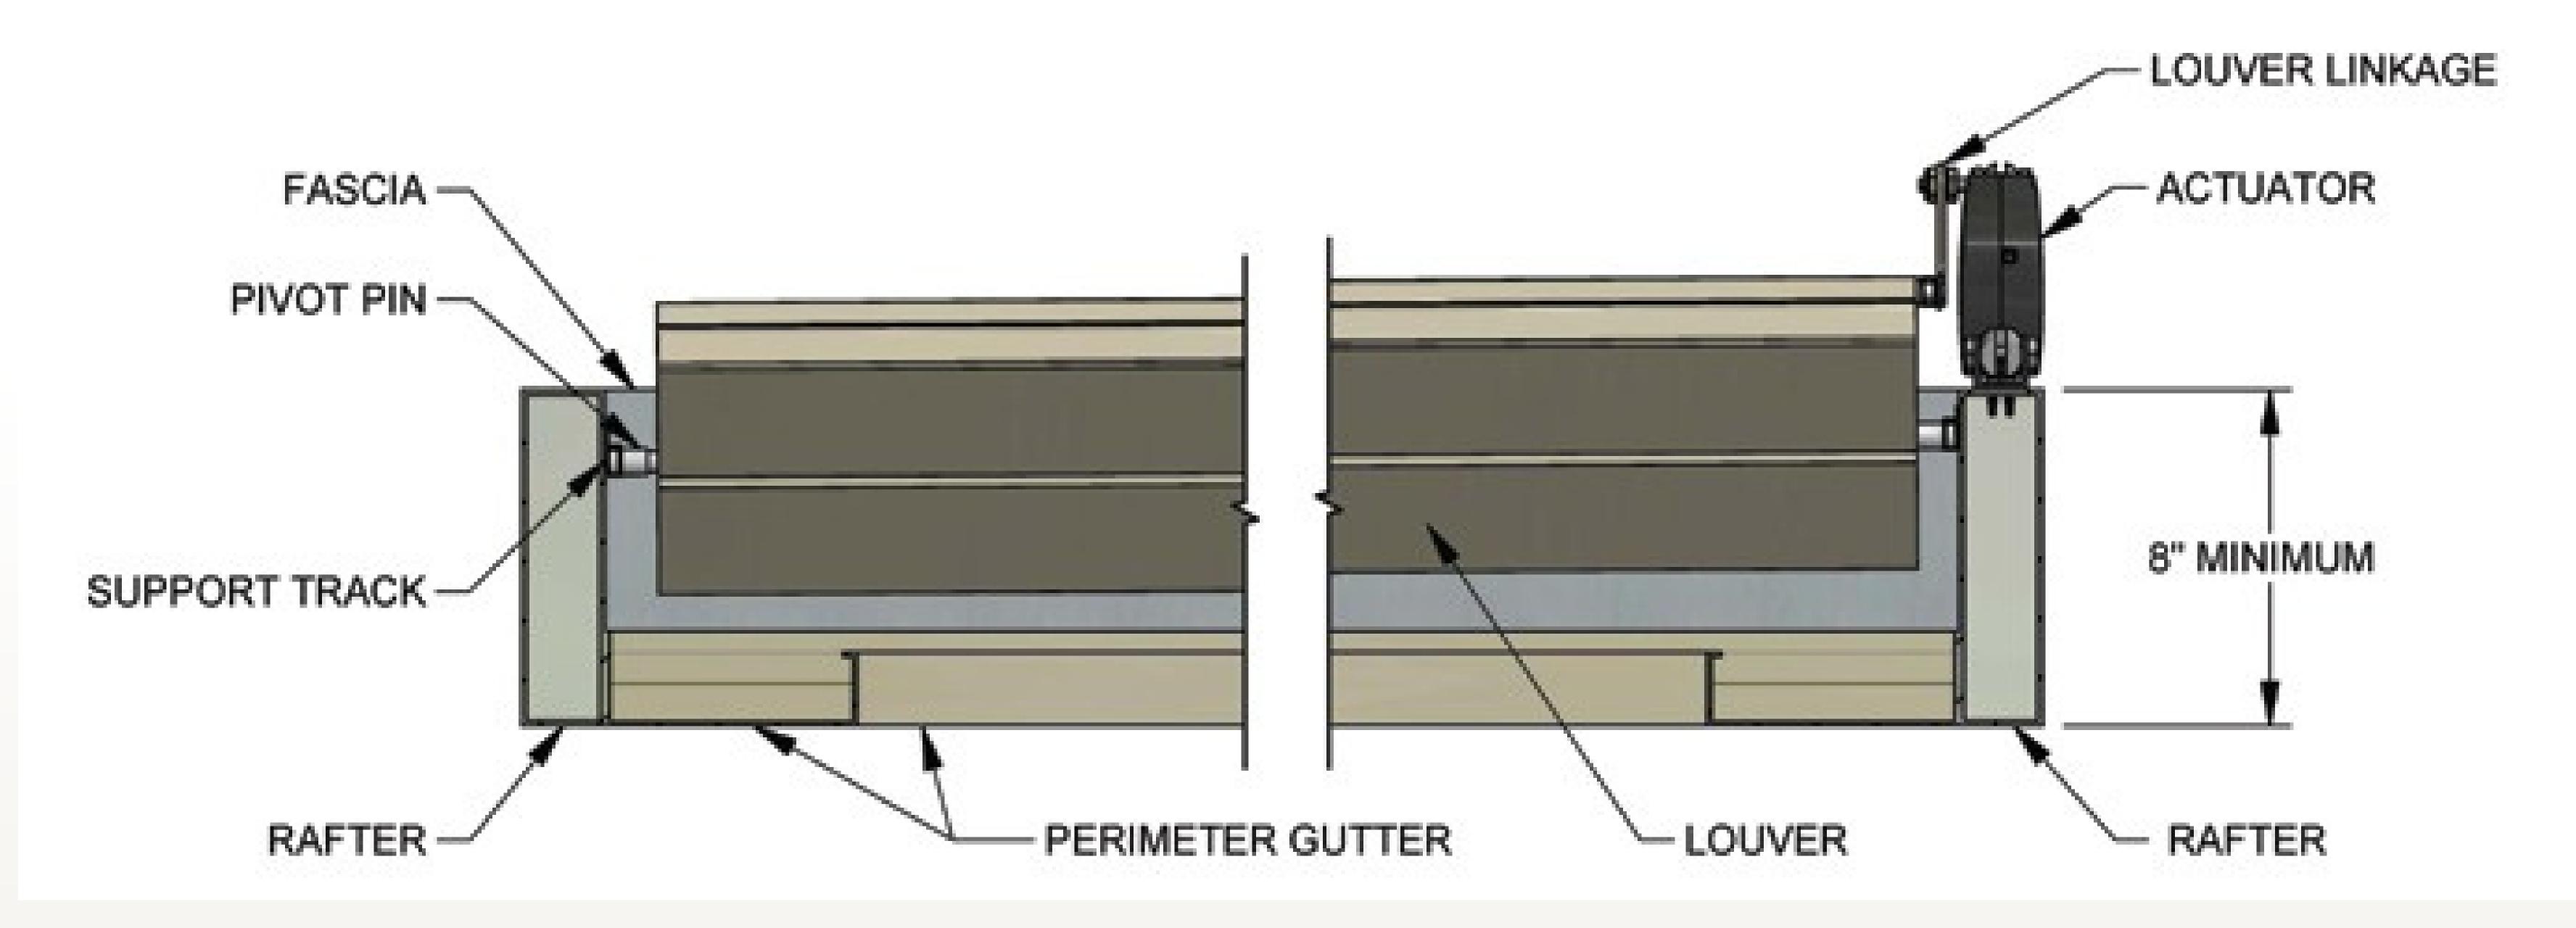

#### 6" GUTTER

#### **RAIN PROTECTION**

The interlocking louver system provides protection from the rain, channeling water into the full perimeter gutter system

## **EXTRUDED ALUMINUM FRAME**

The Luxury Outdoor extruded aluminum frame system offers the appearance and structural integrity desired from architects and professionals

Remote Control
Decoflex Wall Keypad
Phone & Tablet App
Voice Control
"Alexa, Open Apollo"