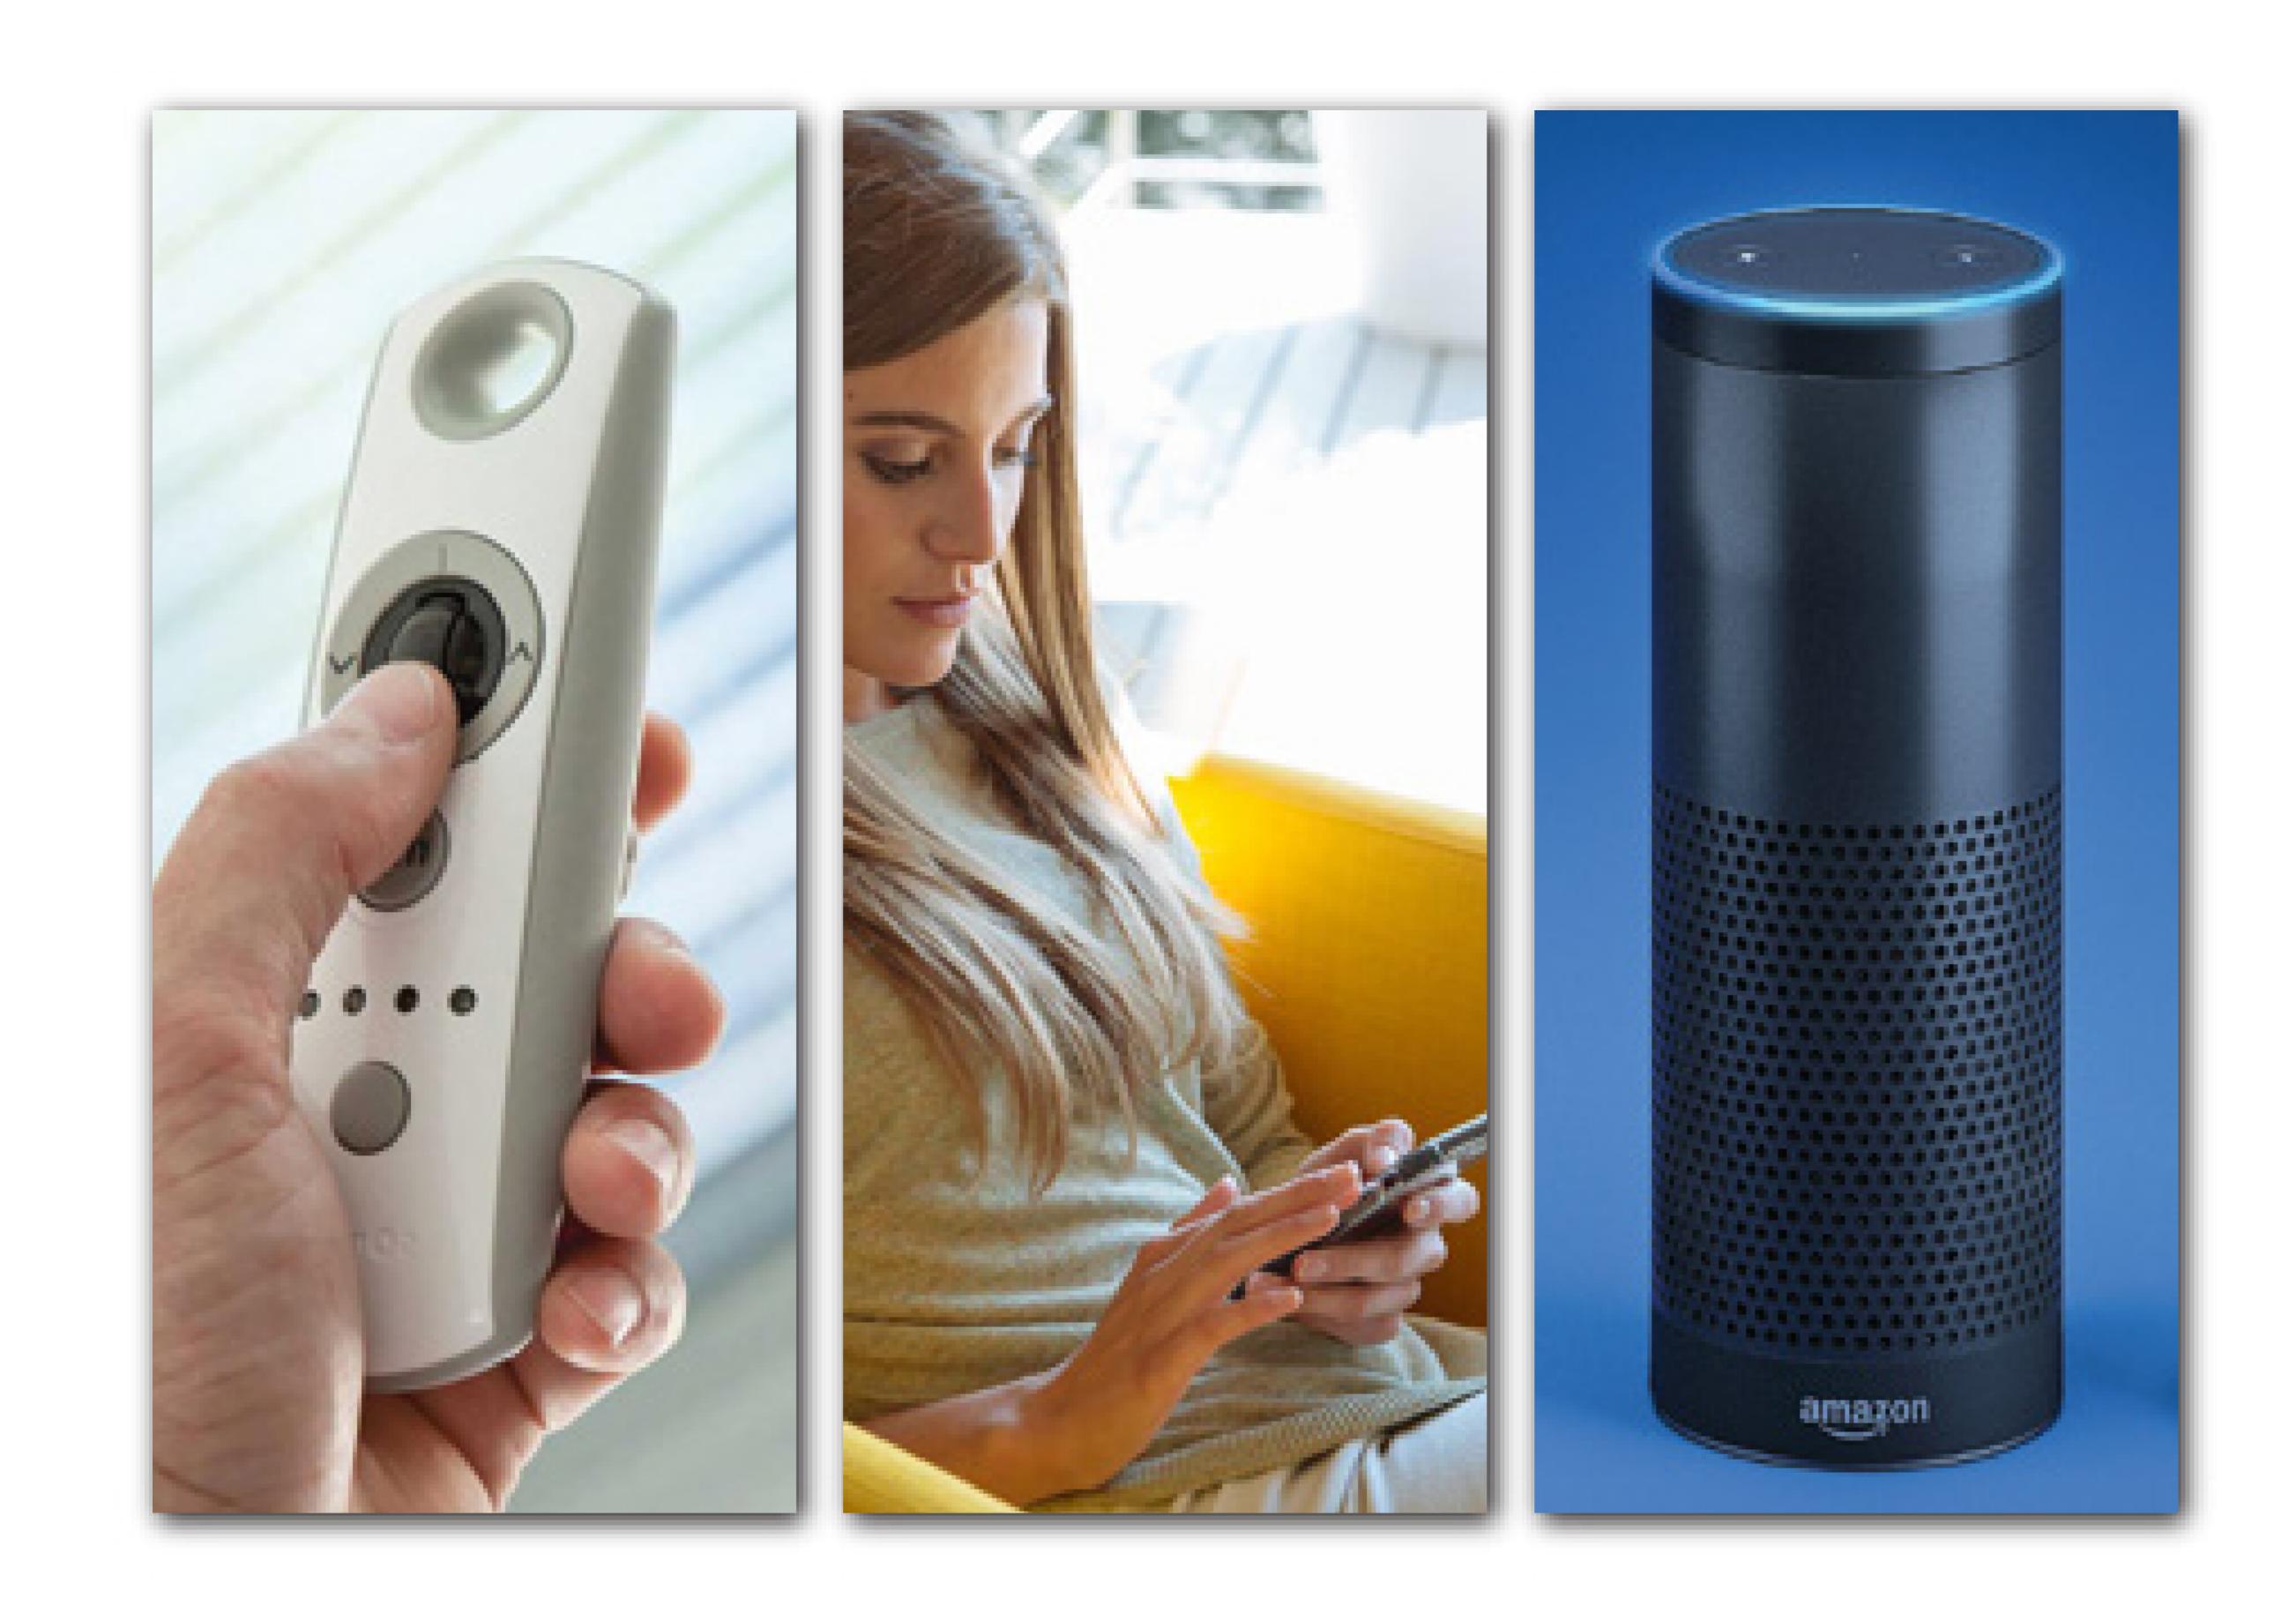

## **EXTRUDED ALUMINUM FRAME**

The Luxury Outdoor extruded aluminum frame system offers the appearance and structural integrity desired from architects and professionals

Remote Control
Decoflex Wall Keypad
Phone & Tablet App
Voice Control
"Alexa, Open Apollo"

## CONTROL SYSTEM

White Sand Bronze Pewter

Custom colors and specialty finishes available. This color palette is for reference only

Rain Detection Sensor 8" V-Groove Louver