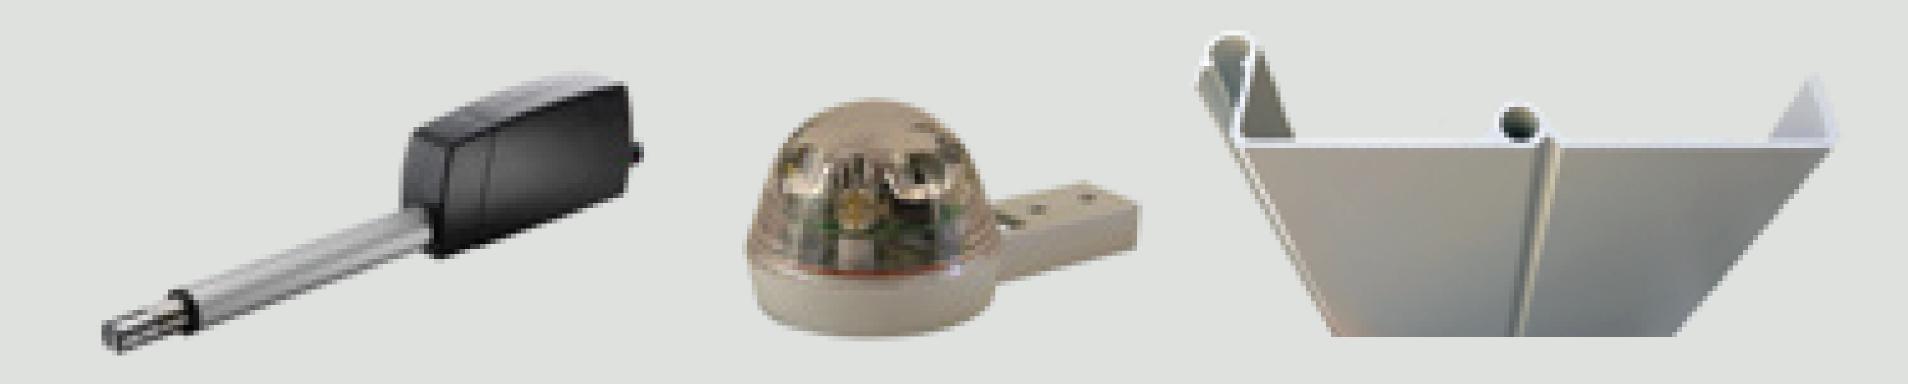

## **OPENING ROOF SYSTEM COMPONENTS**

## **EXTRUDED ALUMINUM FRAME**

The Luxury Outdoor extruded aluminum frame system offers the appearance and structural integrity desired from architects and professionals

Remote Control
Decoflex Wall Keypad
Phone & Tablet App
Voice Control
"Alexa, Open Apollo"

## CONTROL SYSTEM

White Sand Bronze Pewter

Custom colors and specialty finishes available. This color palette is for reference only

Rain Detection Sensor 8" V-Groove Louver

#### 6" GUTTER