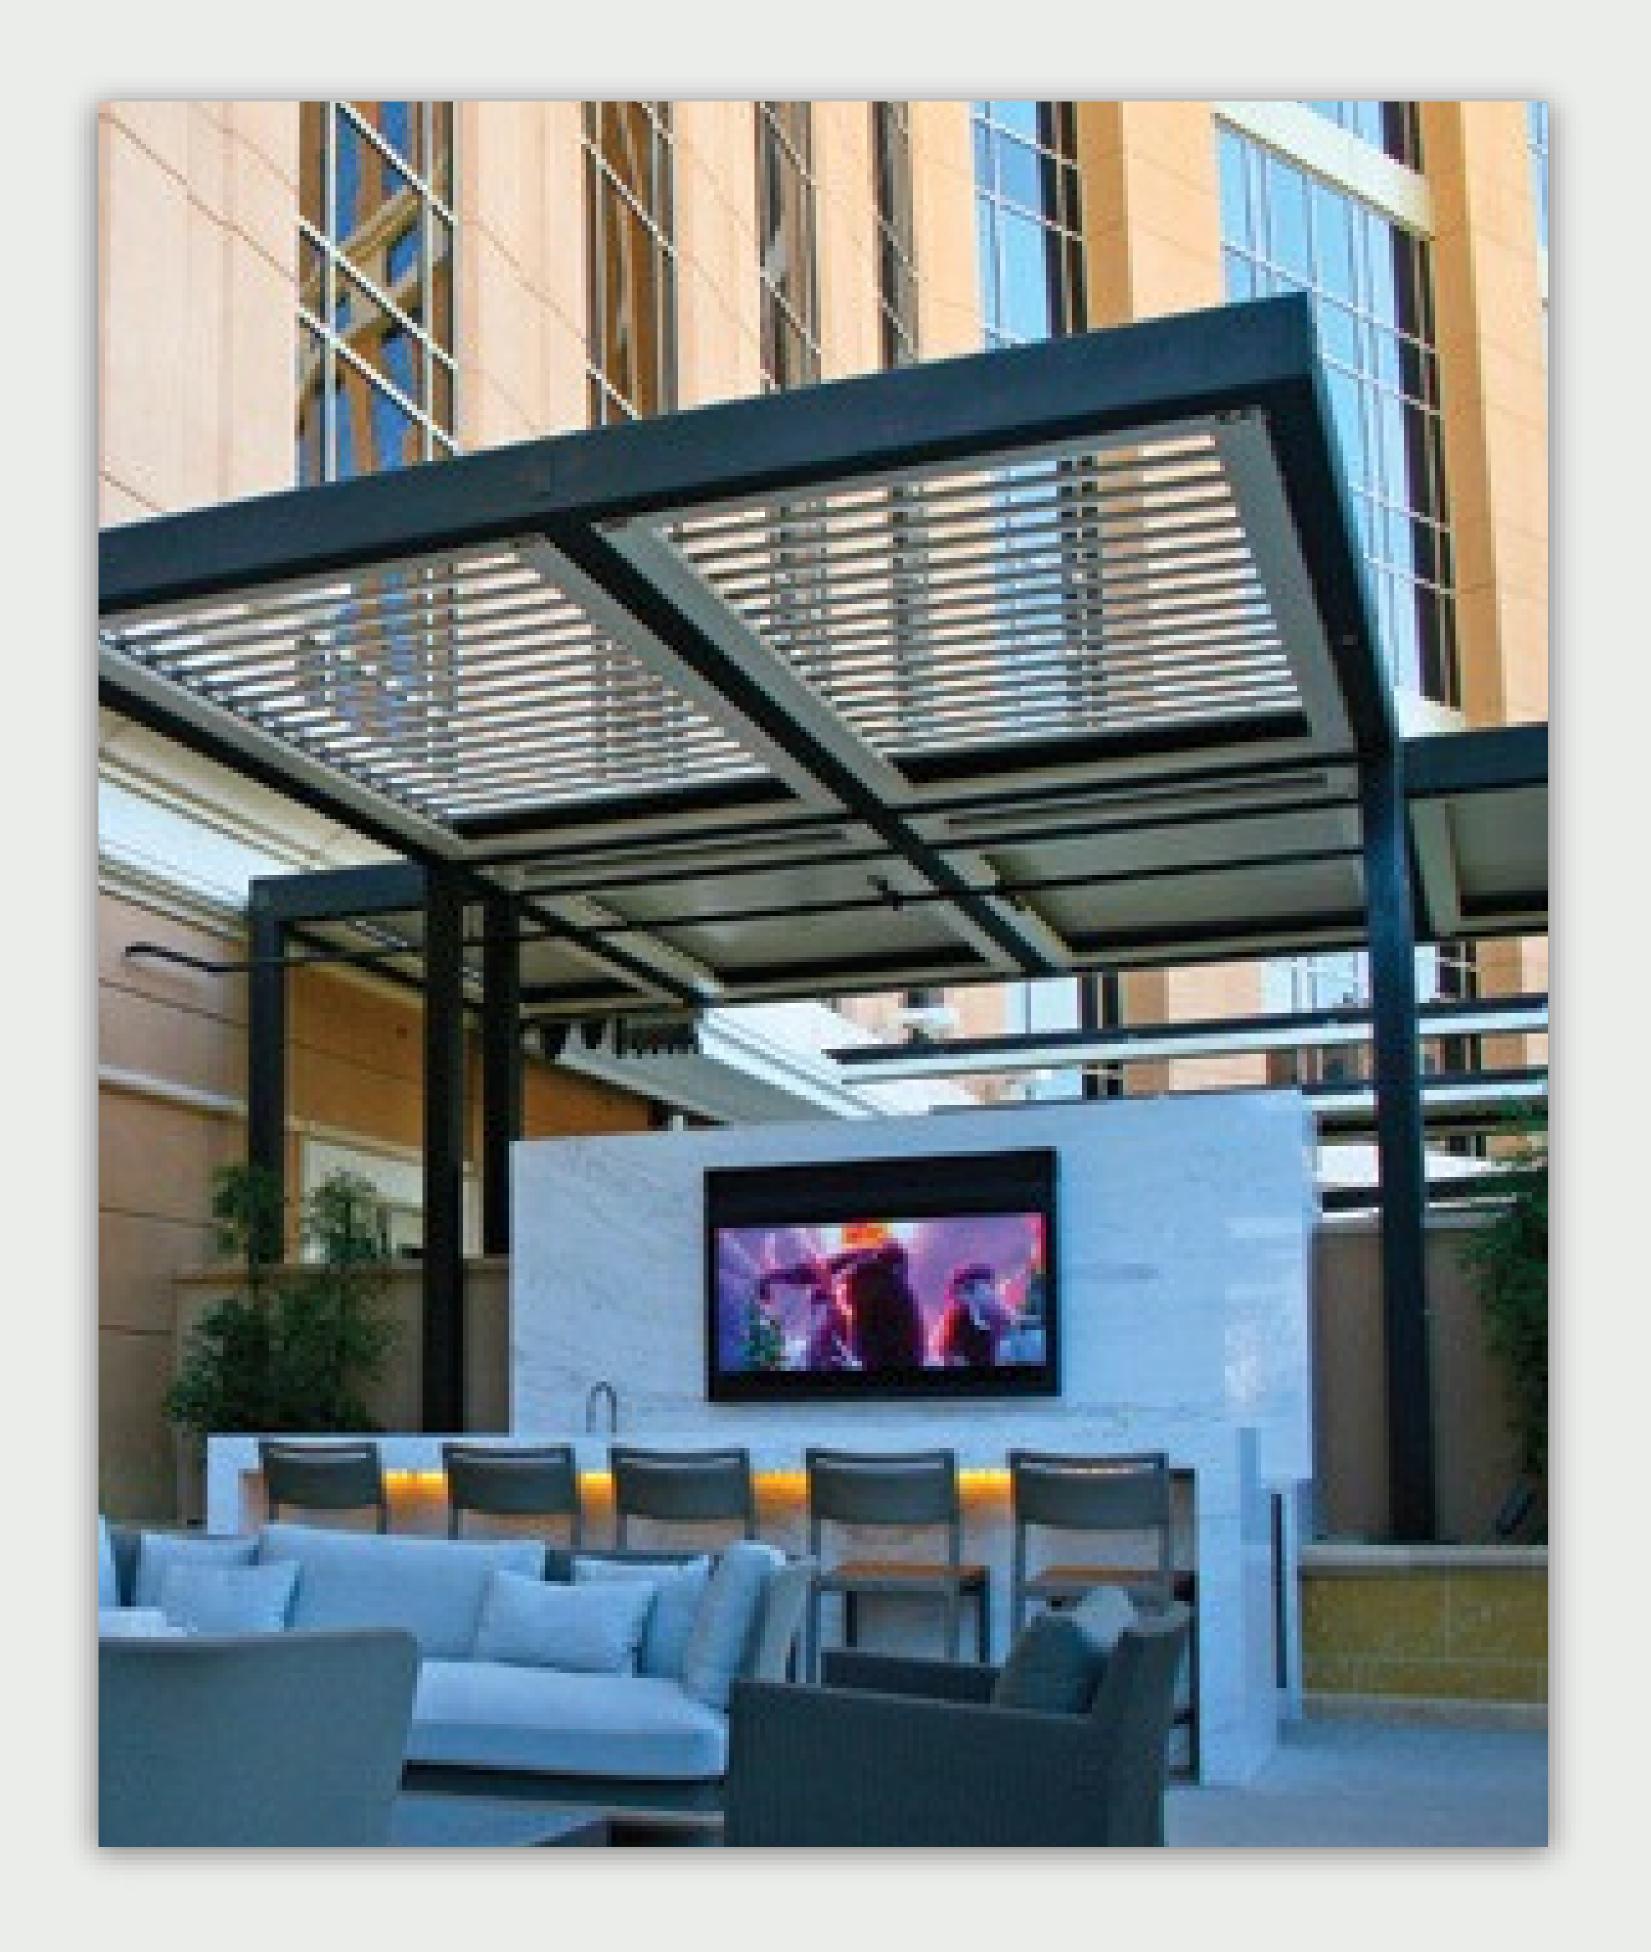

## A NEW ERA OF OUTDOOR CLIMATE CONTROL

The Luxury Outdoor Opening Roof is redefining Commercial and Residential outdoor living and dining areas. A unique system that provides variable shading, light, and protection from the rain

### WHO BENEFITS?

Residential, commercial and hospitality sectors are enjoying the many applications of the Luxury Outdoor Opening Roof. Take advantage of your outdoor space

## HOSPITALITY

Poolside shade cabanas
Guest dining areas
Rooftop shade, pergolas, ramadas, lanais

#### TIMELESS BEAUTY

Our Louvers and components are available in standard colors as well as an endless array of finishes that will complement any architectural design. When fully closed the louvers provide the elegant look and feel of a traditional tongue and groove ceiling

#### **RAIN PROTECTION**

The interlocking louver system provides protection from the rain, channeling water into the full perimeter gutter system