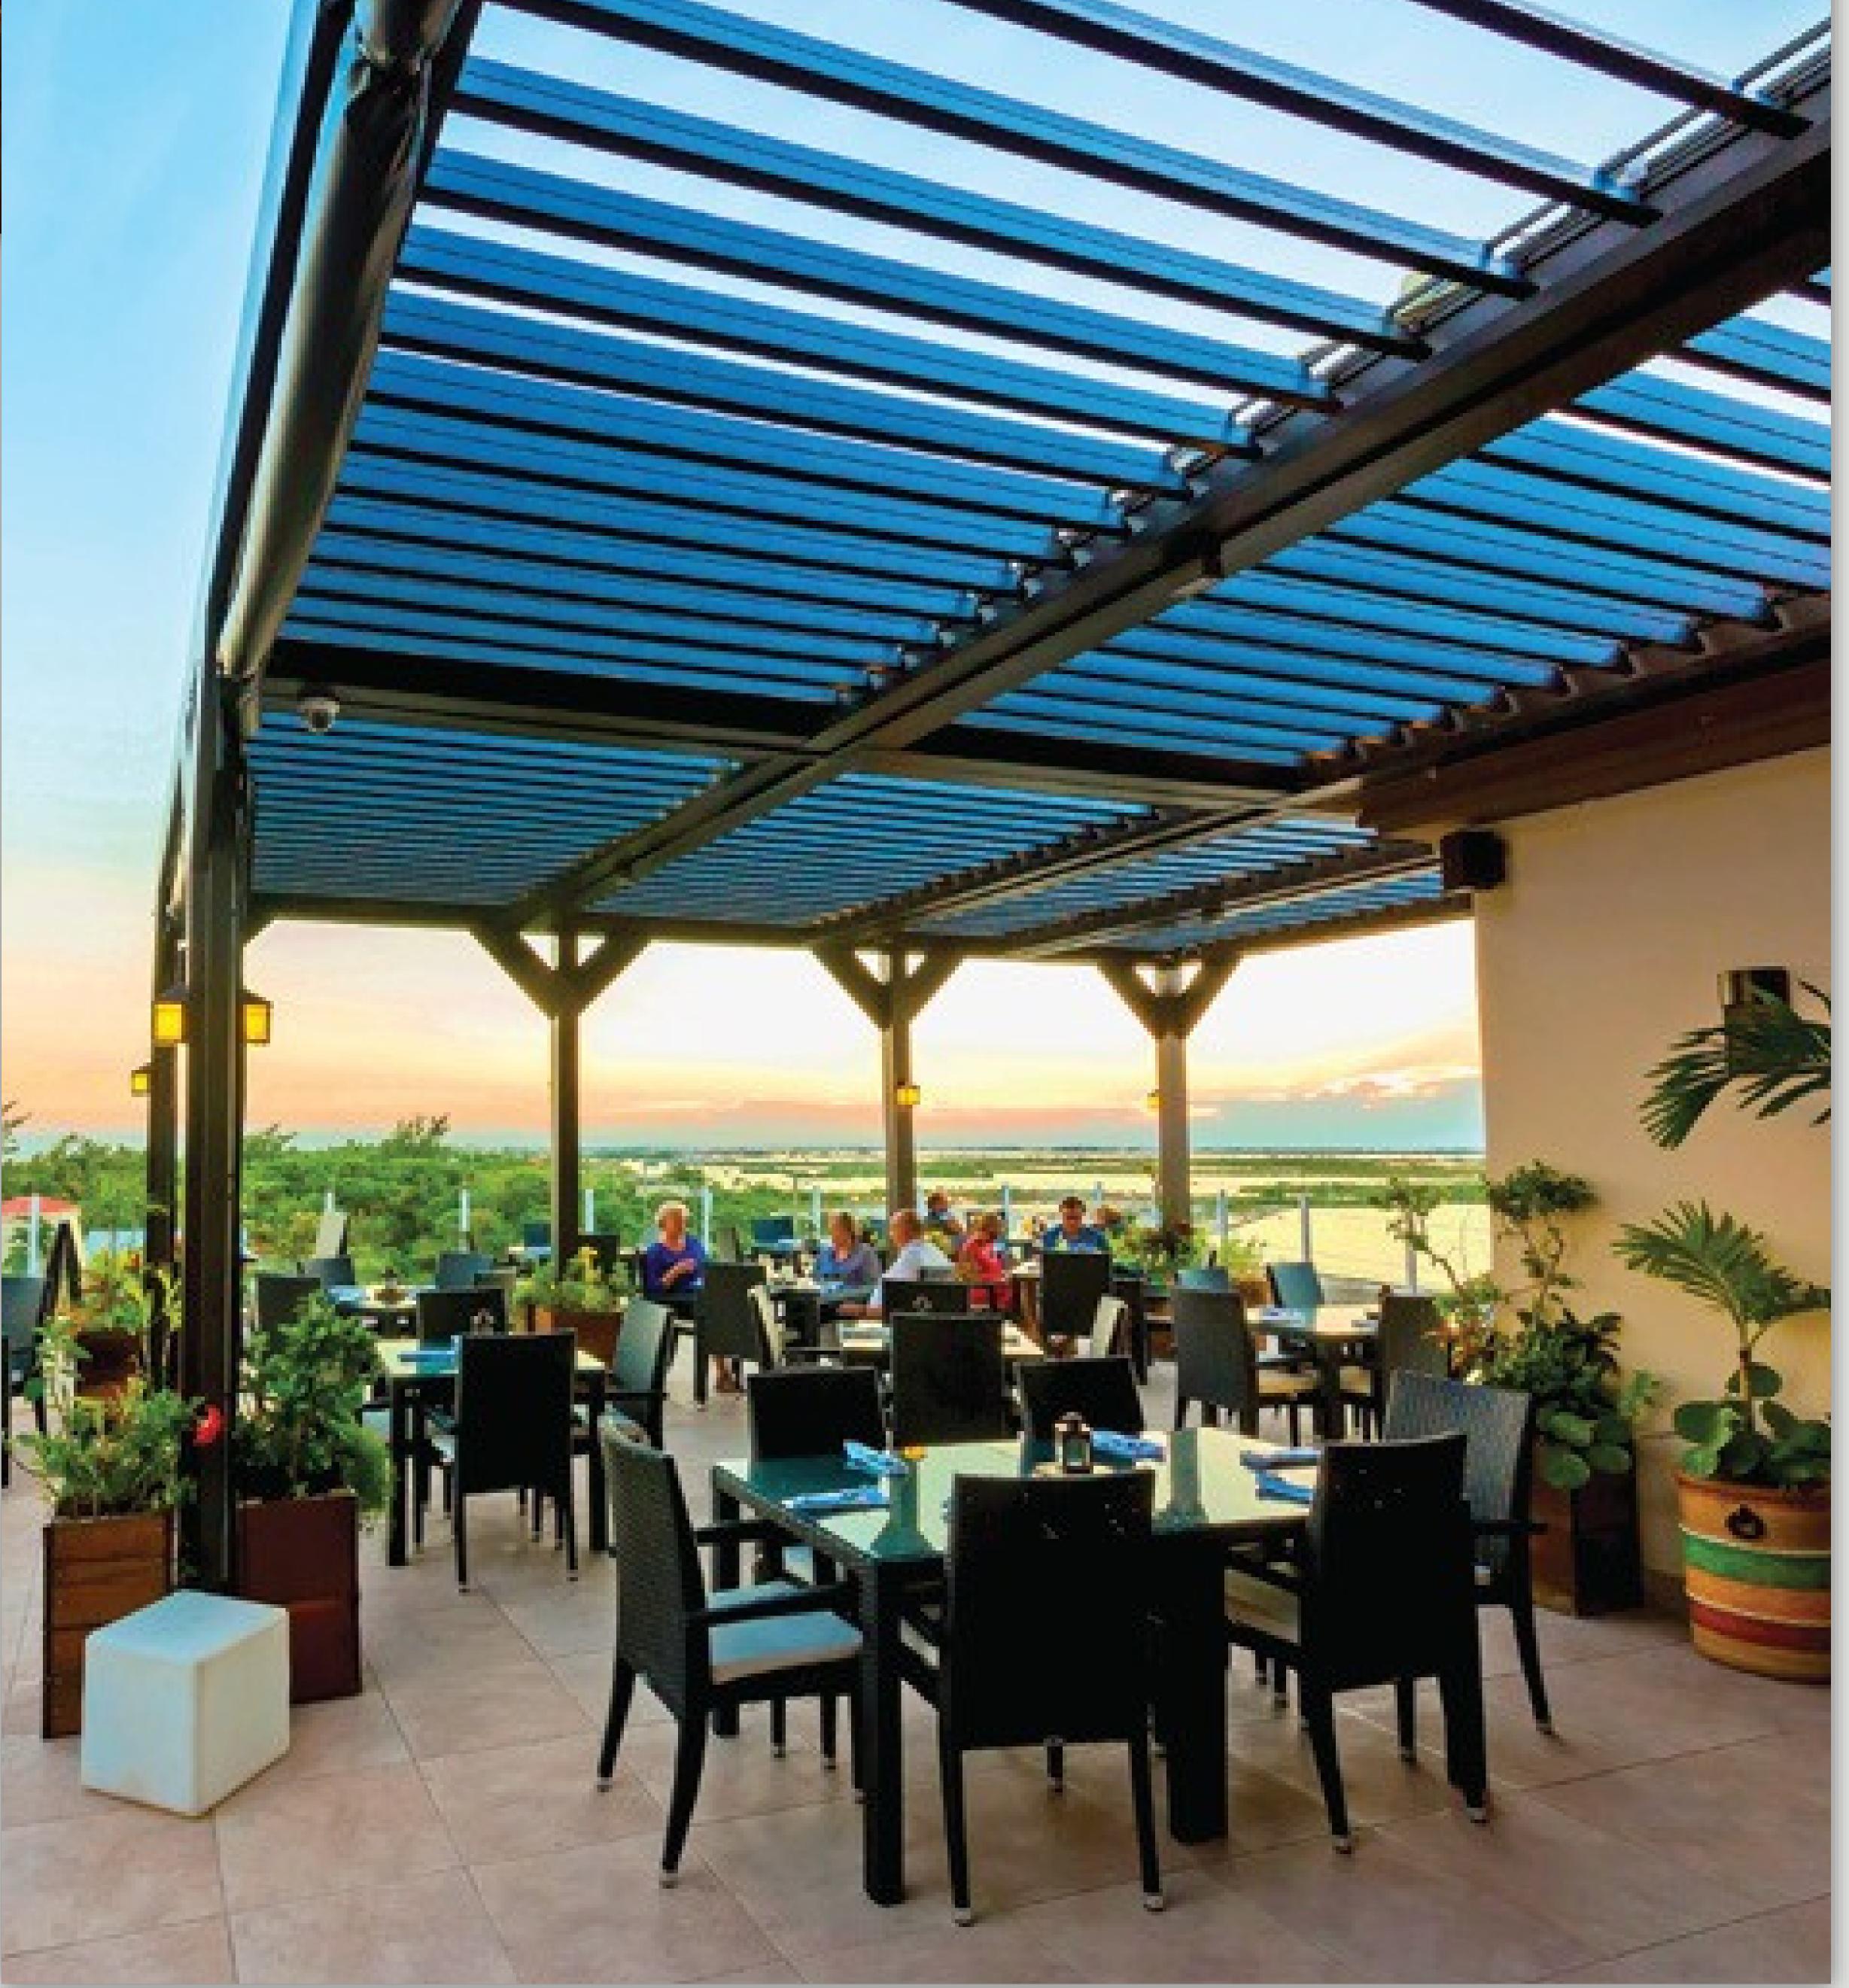

## A NEW ERA OF OUTDOOR CLIMATE CONTROL

The Luxury Outdoor Opening Roof is redefining Commercial and Residential outdoor living and dining areas. A unique system that provides variable shading, light, and protection from the rain

#### TIMELESS BEAUTY

Our Louvers and components are available in standard colors as well as an endless array of finishes that will complement any architectural design. When fully closed the louvers provide the elegant look and feel of a traditional tongue and groove ceiling

#### **RAIN PROTECTION**

The interlocking louver system provides protection from the rain, channeling water into the full perimeter gutter system

#### **SOLAR CONTROL = ENERGY SAVINGS**

We articulate in any direction for maximum comfort. Light and sun for solar heat gain, or energy saving shade