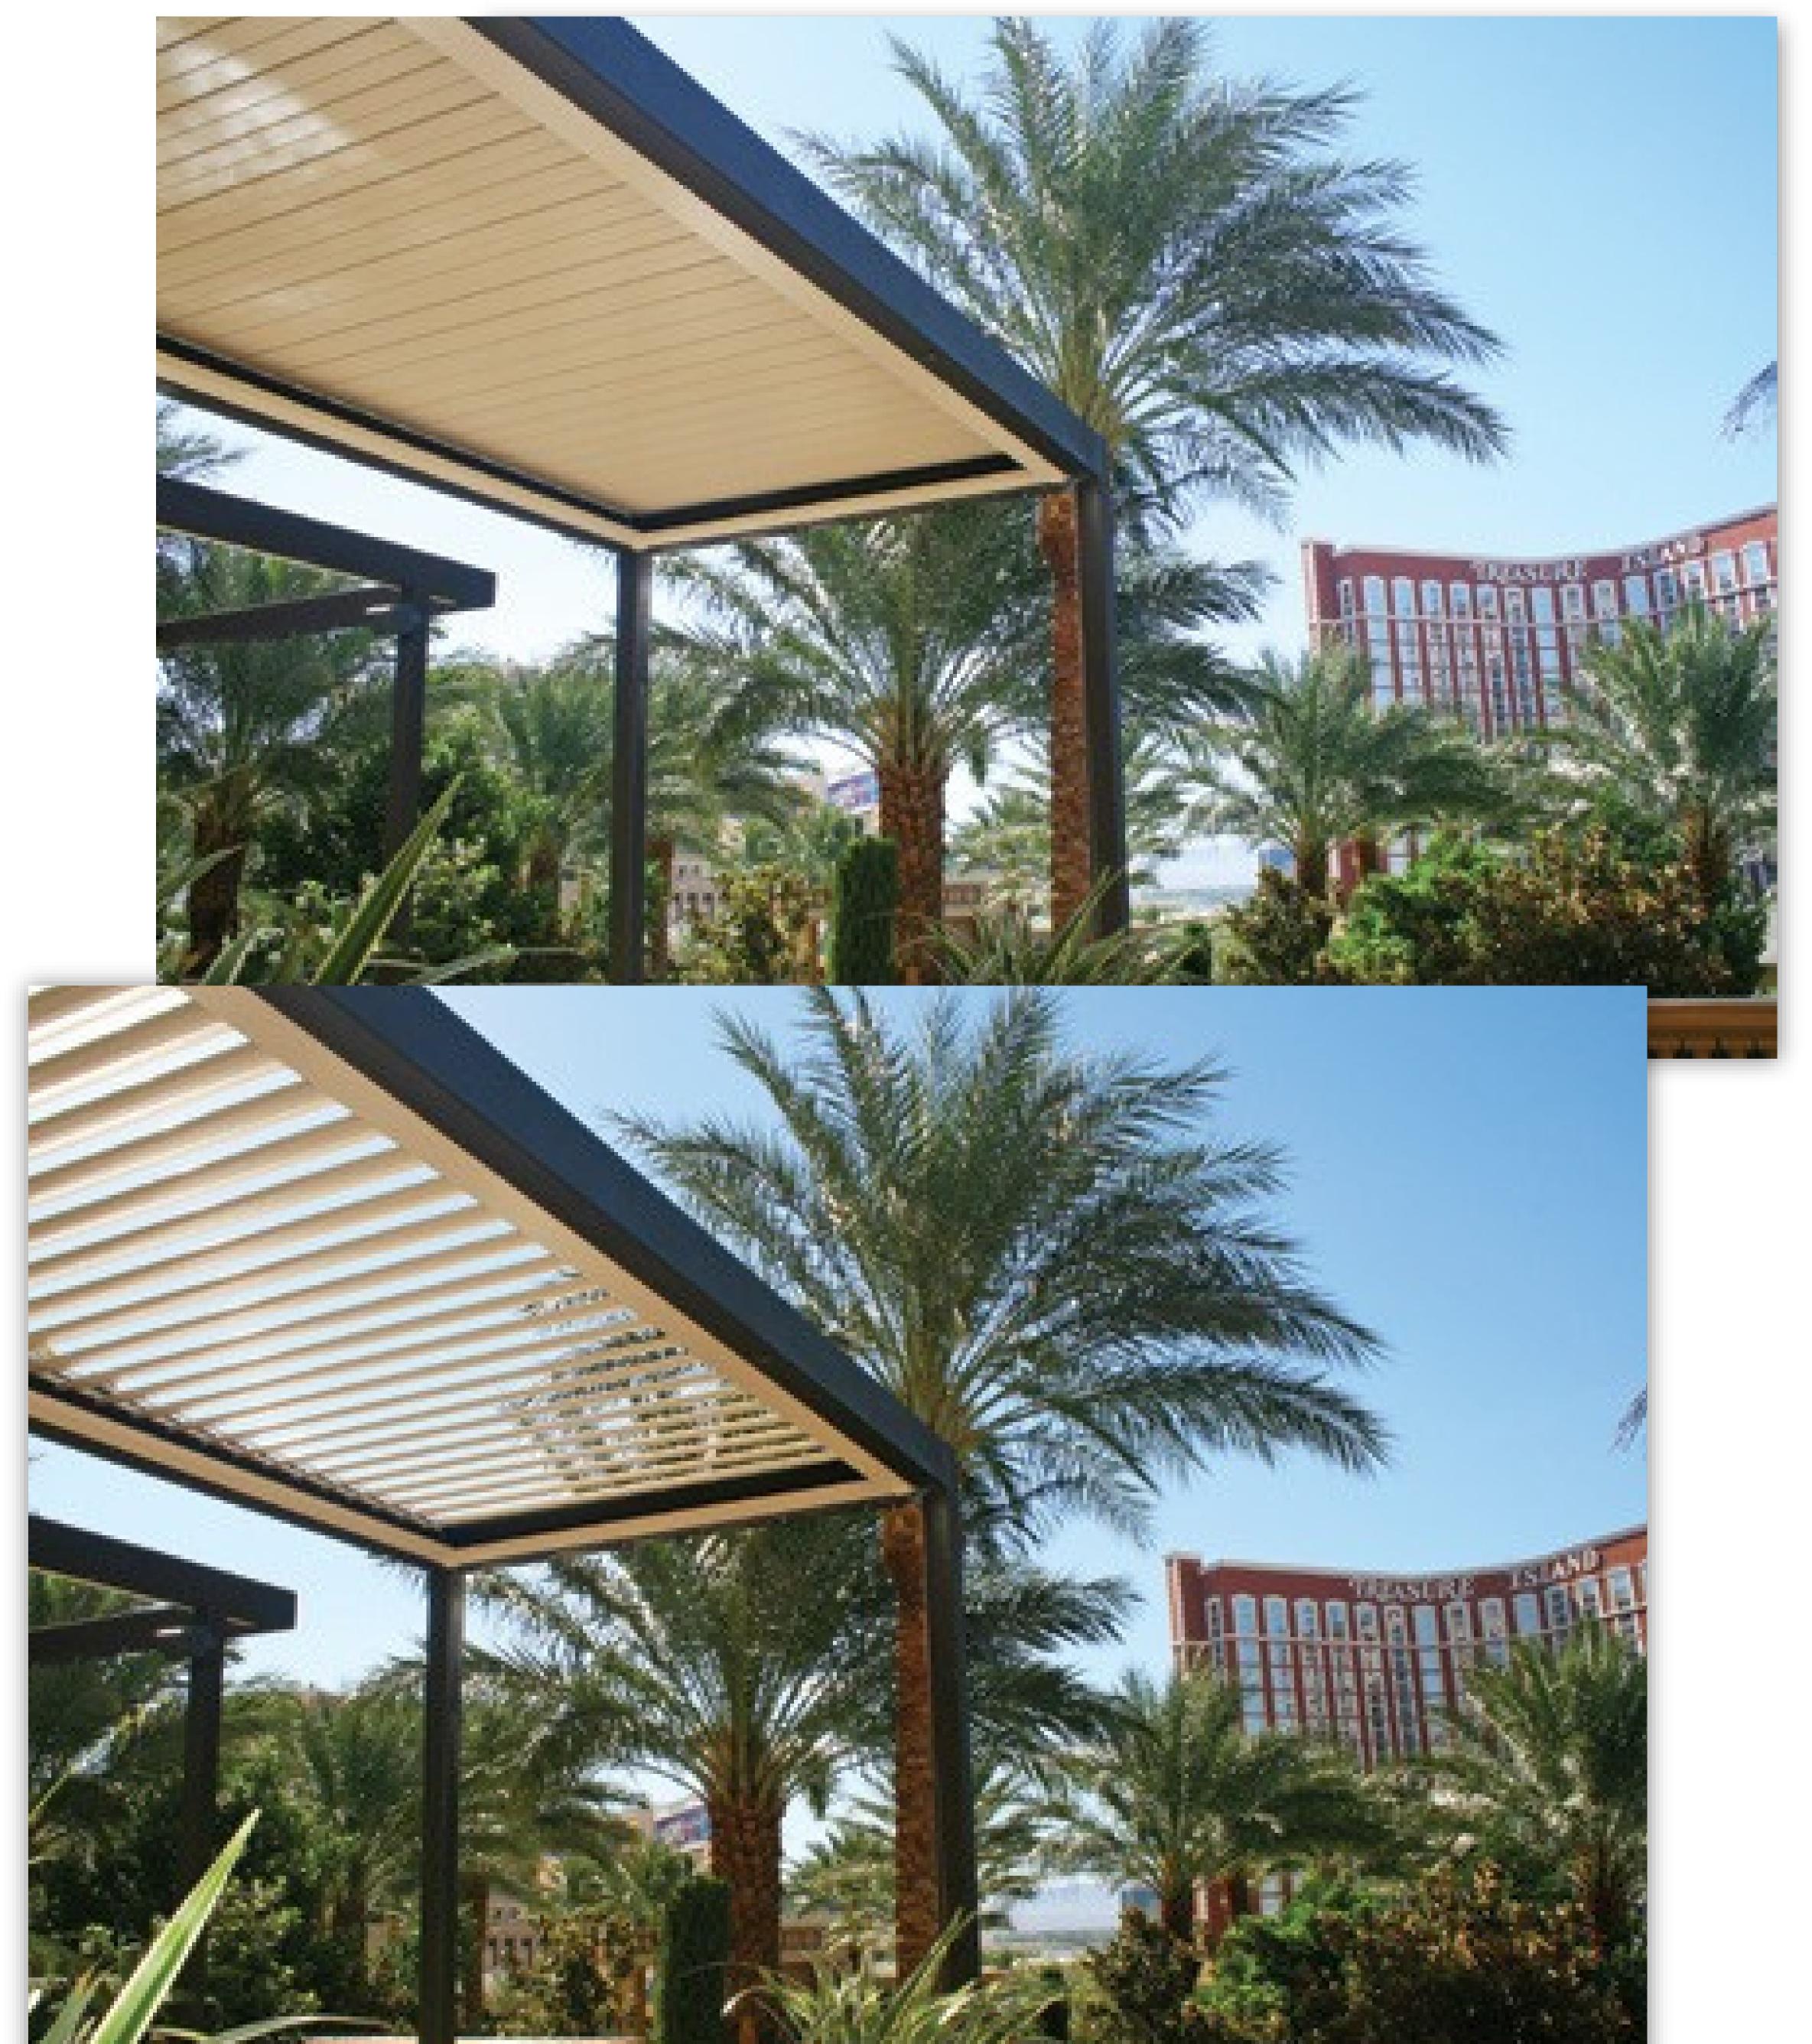

#### TIMELESS BEAUTY

Our Louvers and components are available in standard colors as well as an endless array of finishes that will complement any architectural design. When fully closed the louvers provide the elegant look and feel of a traditional tongue and groove ceiling

#### **RAIN PROTECTION**

The interlocking louver system provides protection from the rain, channeling water into the full perimeter gutter system

#### **SOLAR CONTROL = ENERGY SAVINGS**

We articulate in any direction for maximum comfort. Light and sun for solar heat gain, or energy saving shade

## **EXTRUDED ALUMINUM FRAME**

The Luxury Outdoor extruded aluminum frame system offers the appearance and structural integrity desired from architects and professionals

Remote Control
Decoflex Wall Keypad
Phone & Tablet App
Voice Control
"Alexa, Open Apollo"