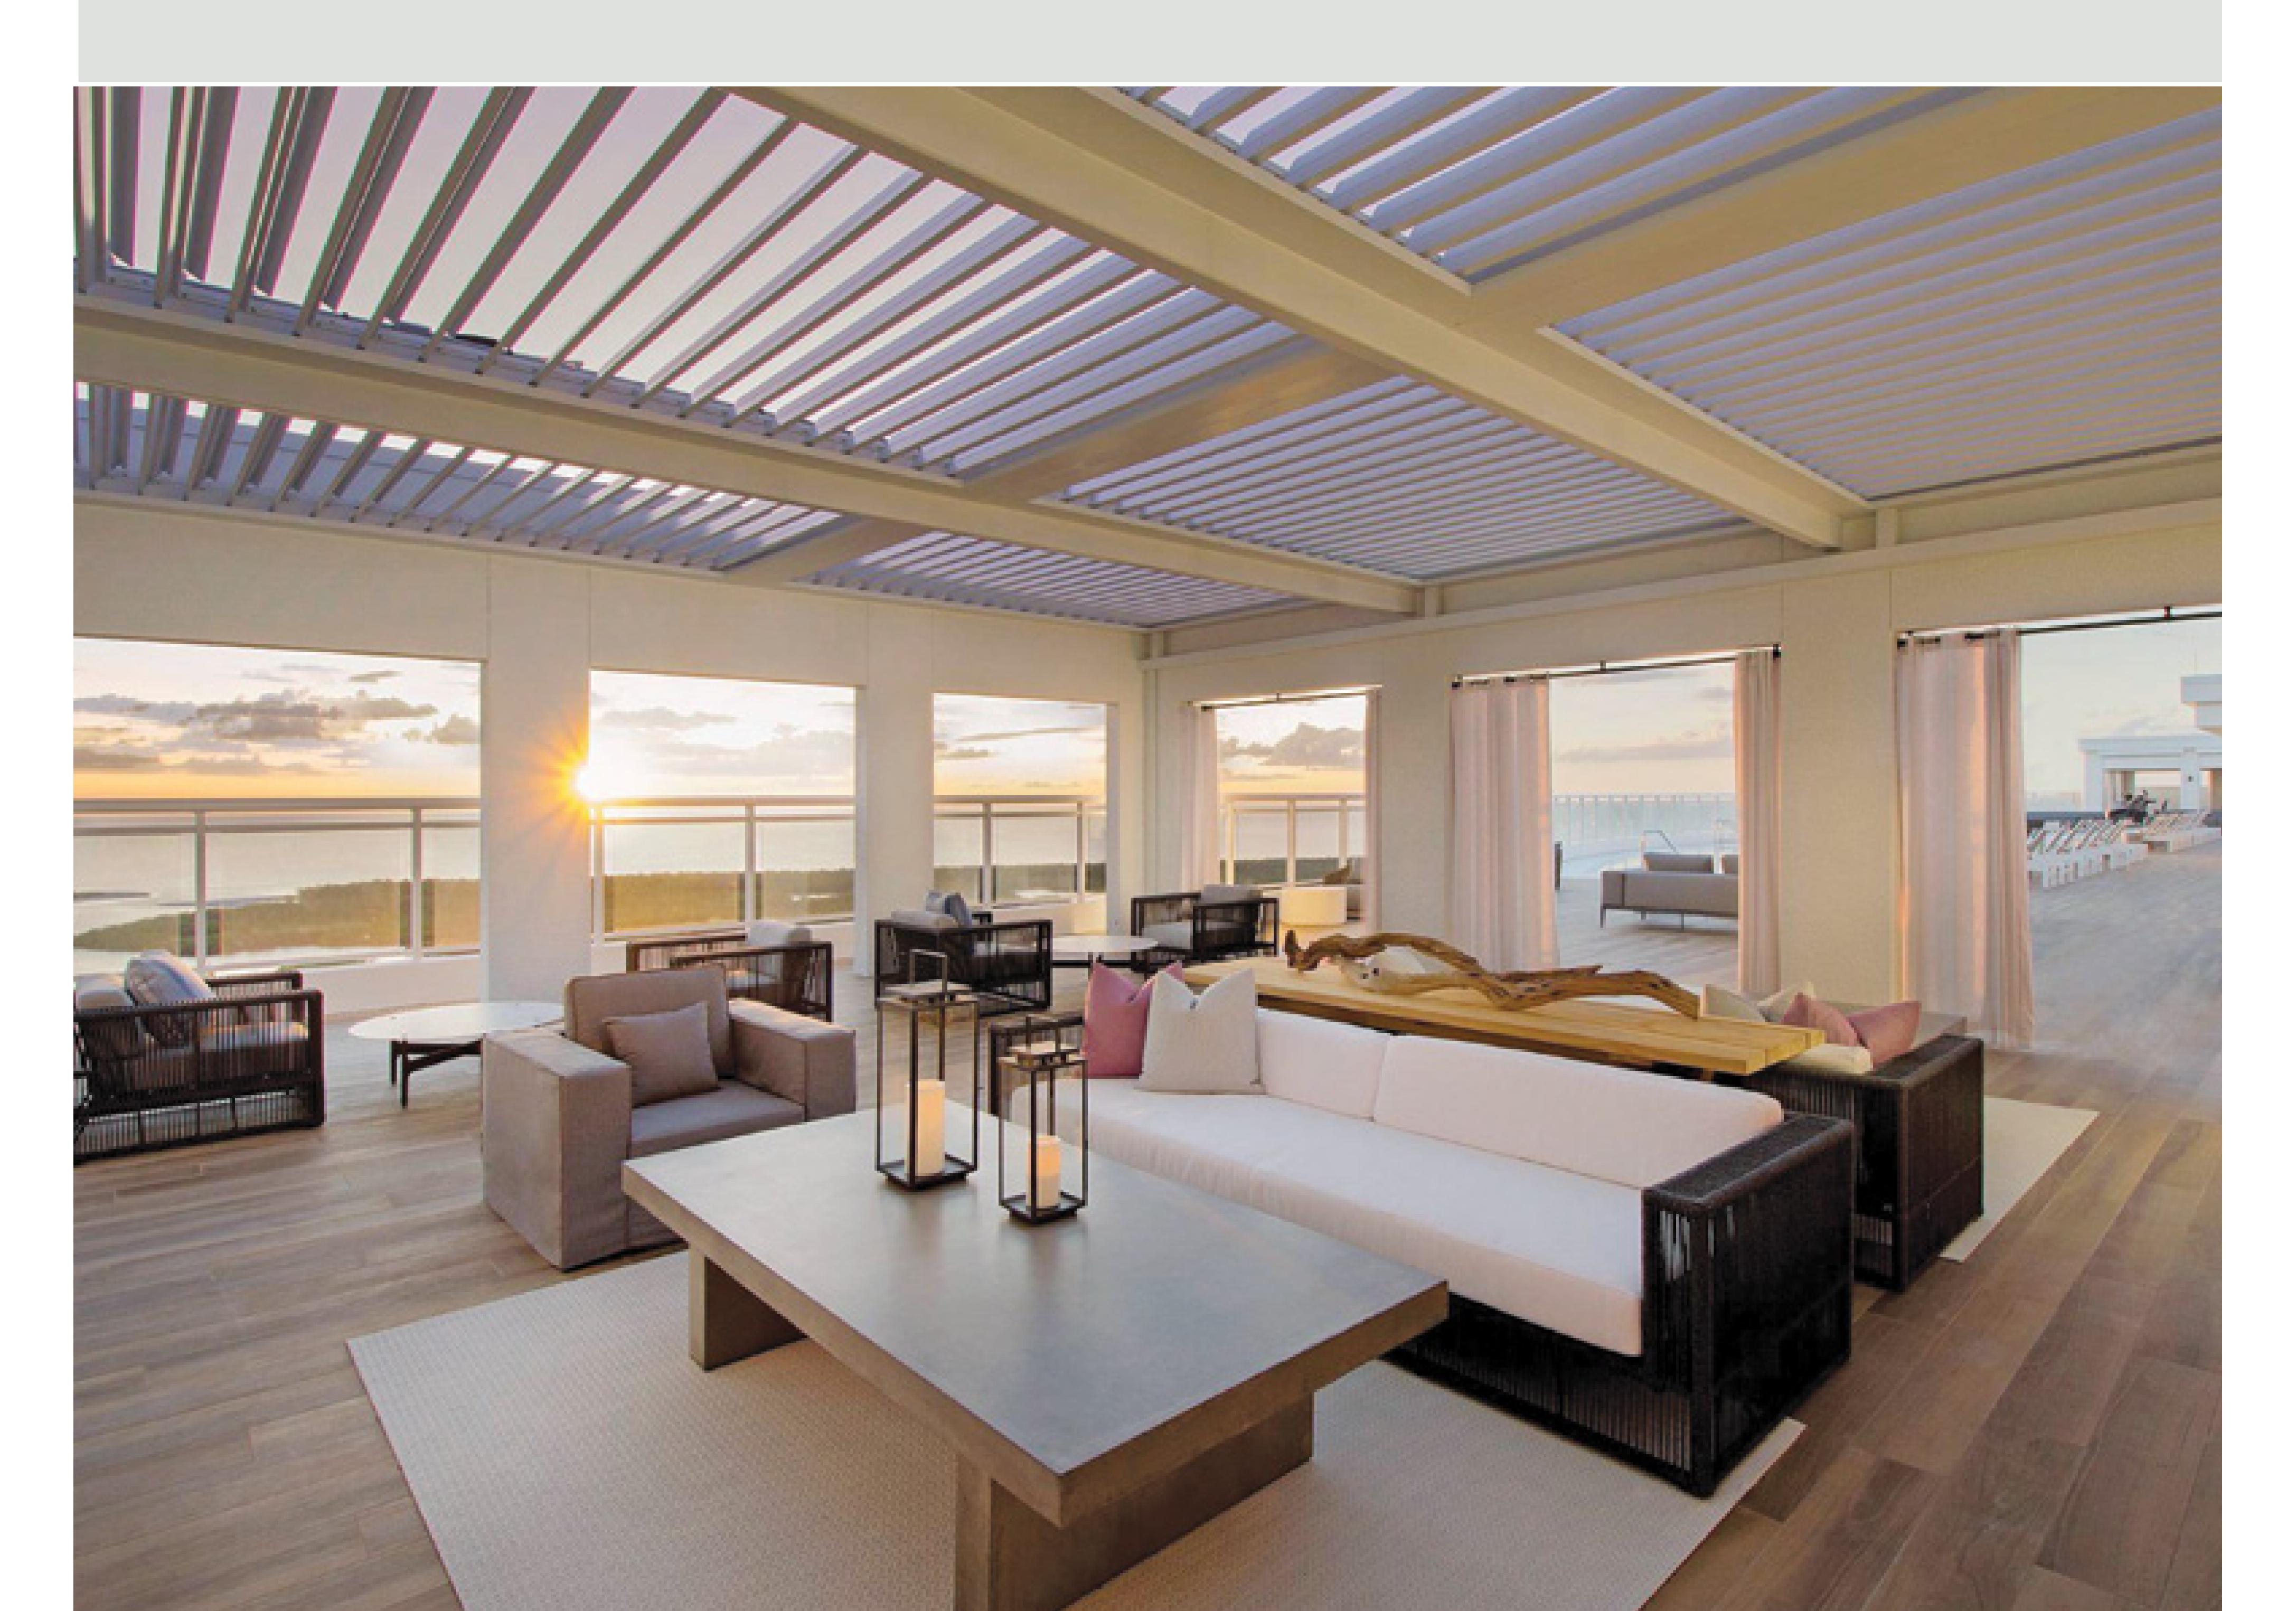

## A NEW ERA OF OUTDOOR CLIMATE CONTROL

The Luxury Outdoor Opening Roof is redefining Commercial and Residential outdoor living and dining areas. A unique system that provides variable shading, light, and protection from the rain

### WHO BENEFITS?

Residential, commercial and hospitality sectors are enjoying the many applications of the Luxury Outdoor Opening Roof. Take advantage of your outdoor space

## HOSPITALITY

Poolside shade cabanas
Guest dining areas
Rooftop shade, pergolas, ramadas, lanais