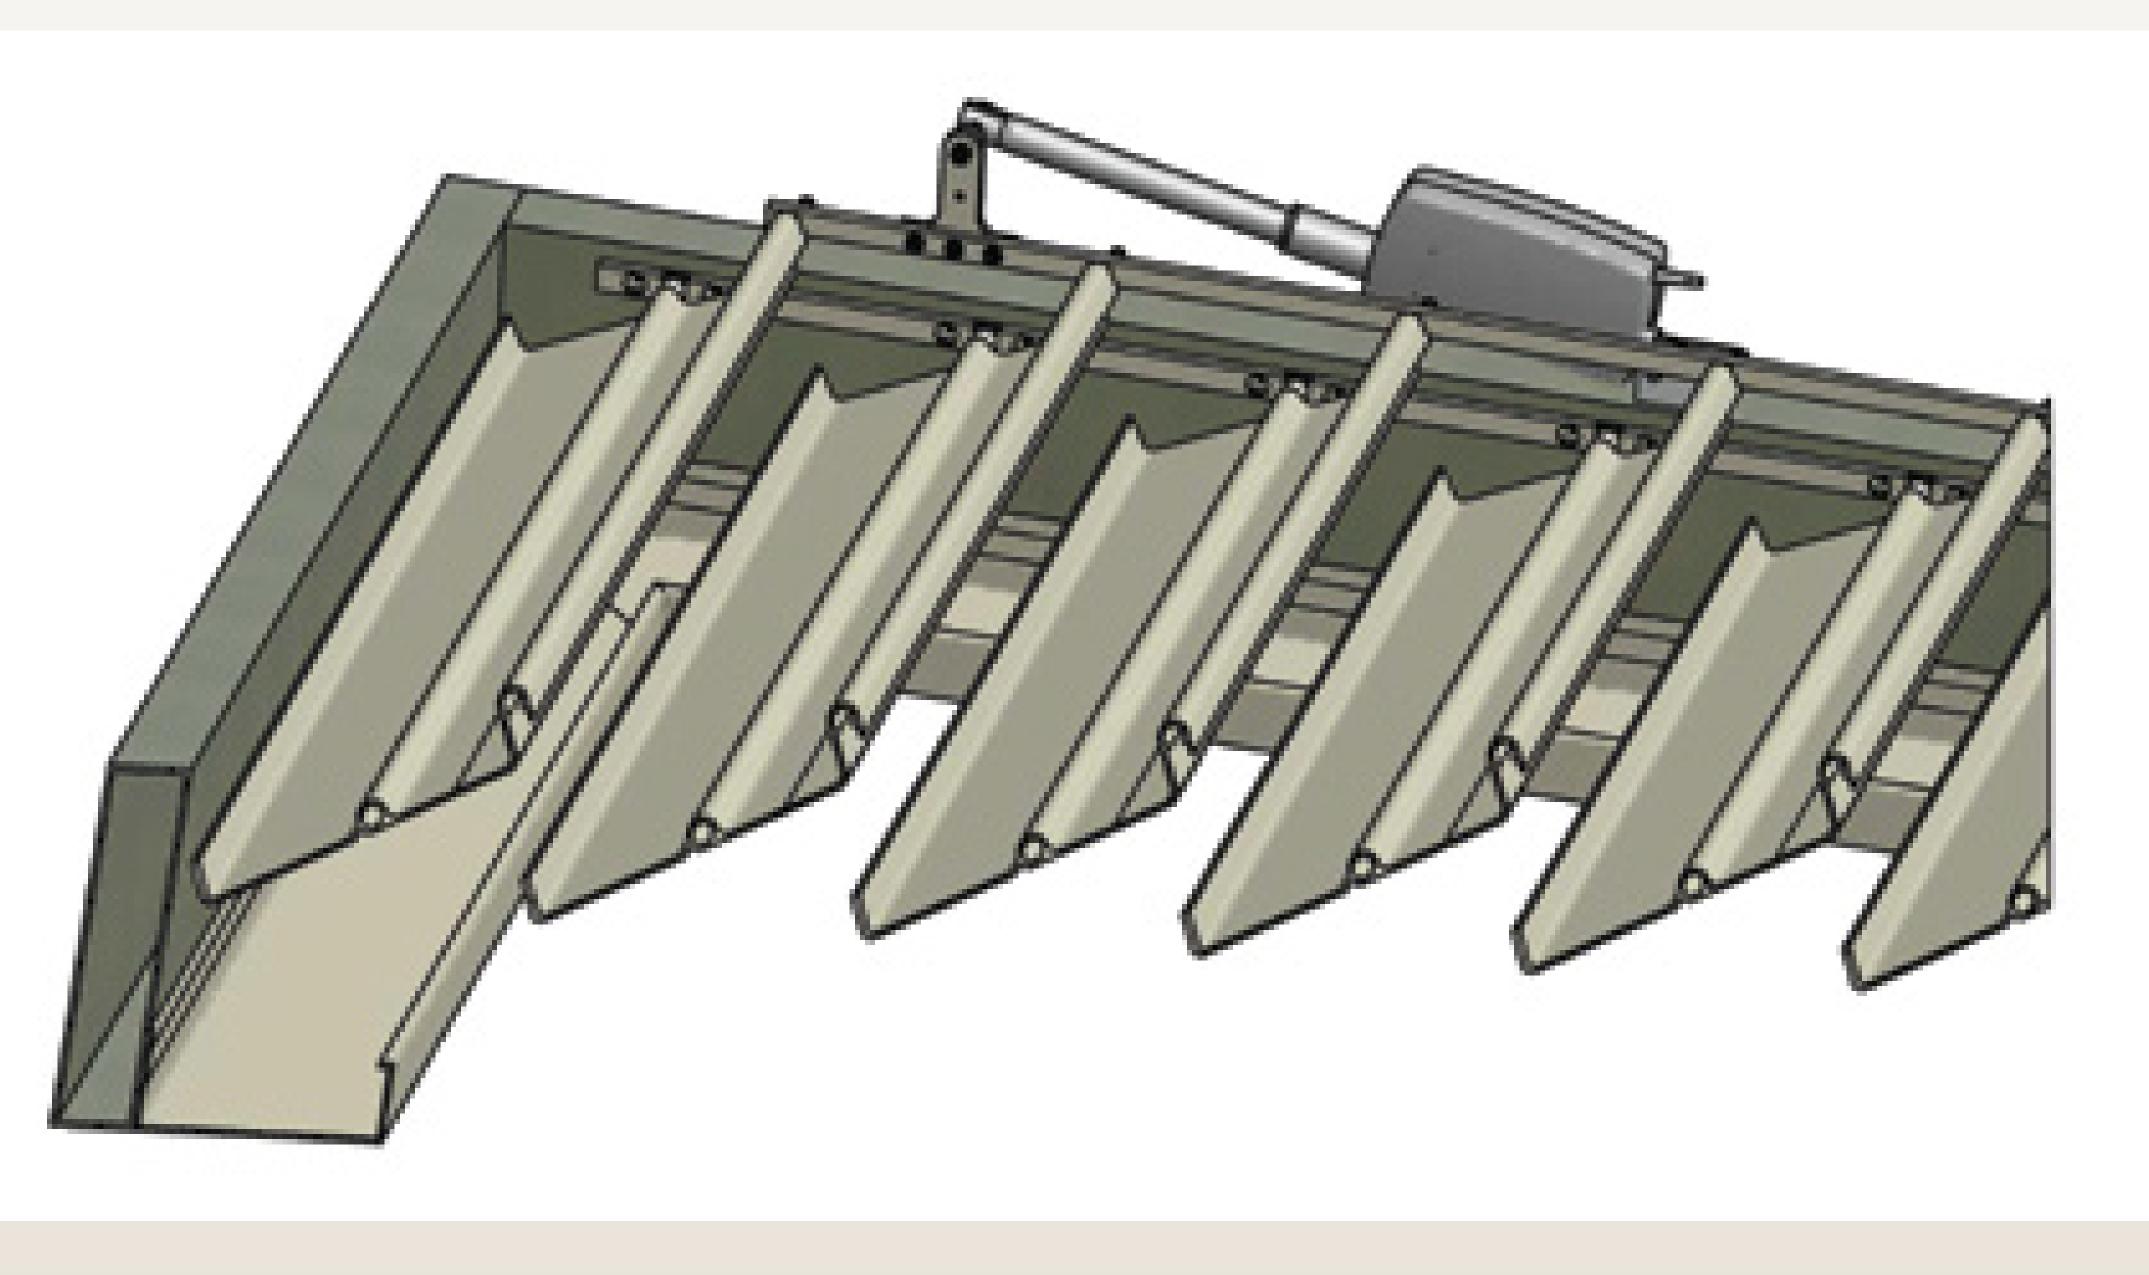

## **OPENING ROOF SYSTEM COMPONENTS**

#### **RAIN PROTECTION**

The interlocking louver system provides protection from the rain, channeling water into the full perimeter gutter system

## **EXTRUDED ALUMINUM FRAME**

The Luxury Outdoor extruded aluminum frame system offers the appearance and structural integrity desired from architects and professionals

Remote Control
Decoflex Wall Keypad
Phone & Tablet App
Voice Control
"Alexa, Open Apollo"