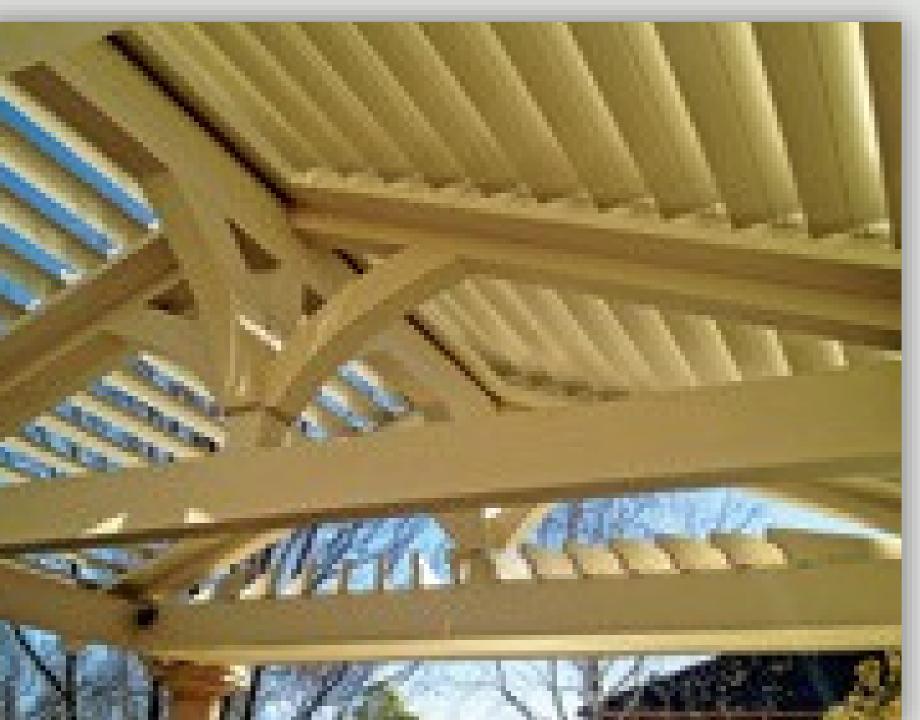

#### **RAIN PROTECTION**

The interlocking louver system provides protection from the rain, channeling water into the full perimeter gutter system

#### TIMELESS BEAUTY

Our Louvers and components are available in standard colors as well as an endless array of finishes that will complement any architectural design. When fully closed the louvers provide the elegant look and feel of a traditional tongue and groove ceiling

## **EXTRUDED ALUMINUM FRAME**

The Luxury Outdoor extruded aluminum frame system offers the appearance and structural integrity desired from architects and professionals

Remote Control
Decoflex Wall Keypad
Phone & Tablet App
Voice Control
"Alexa, Open Apollo"