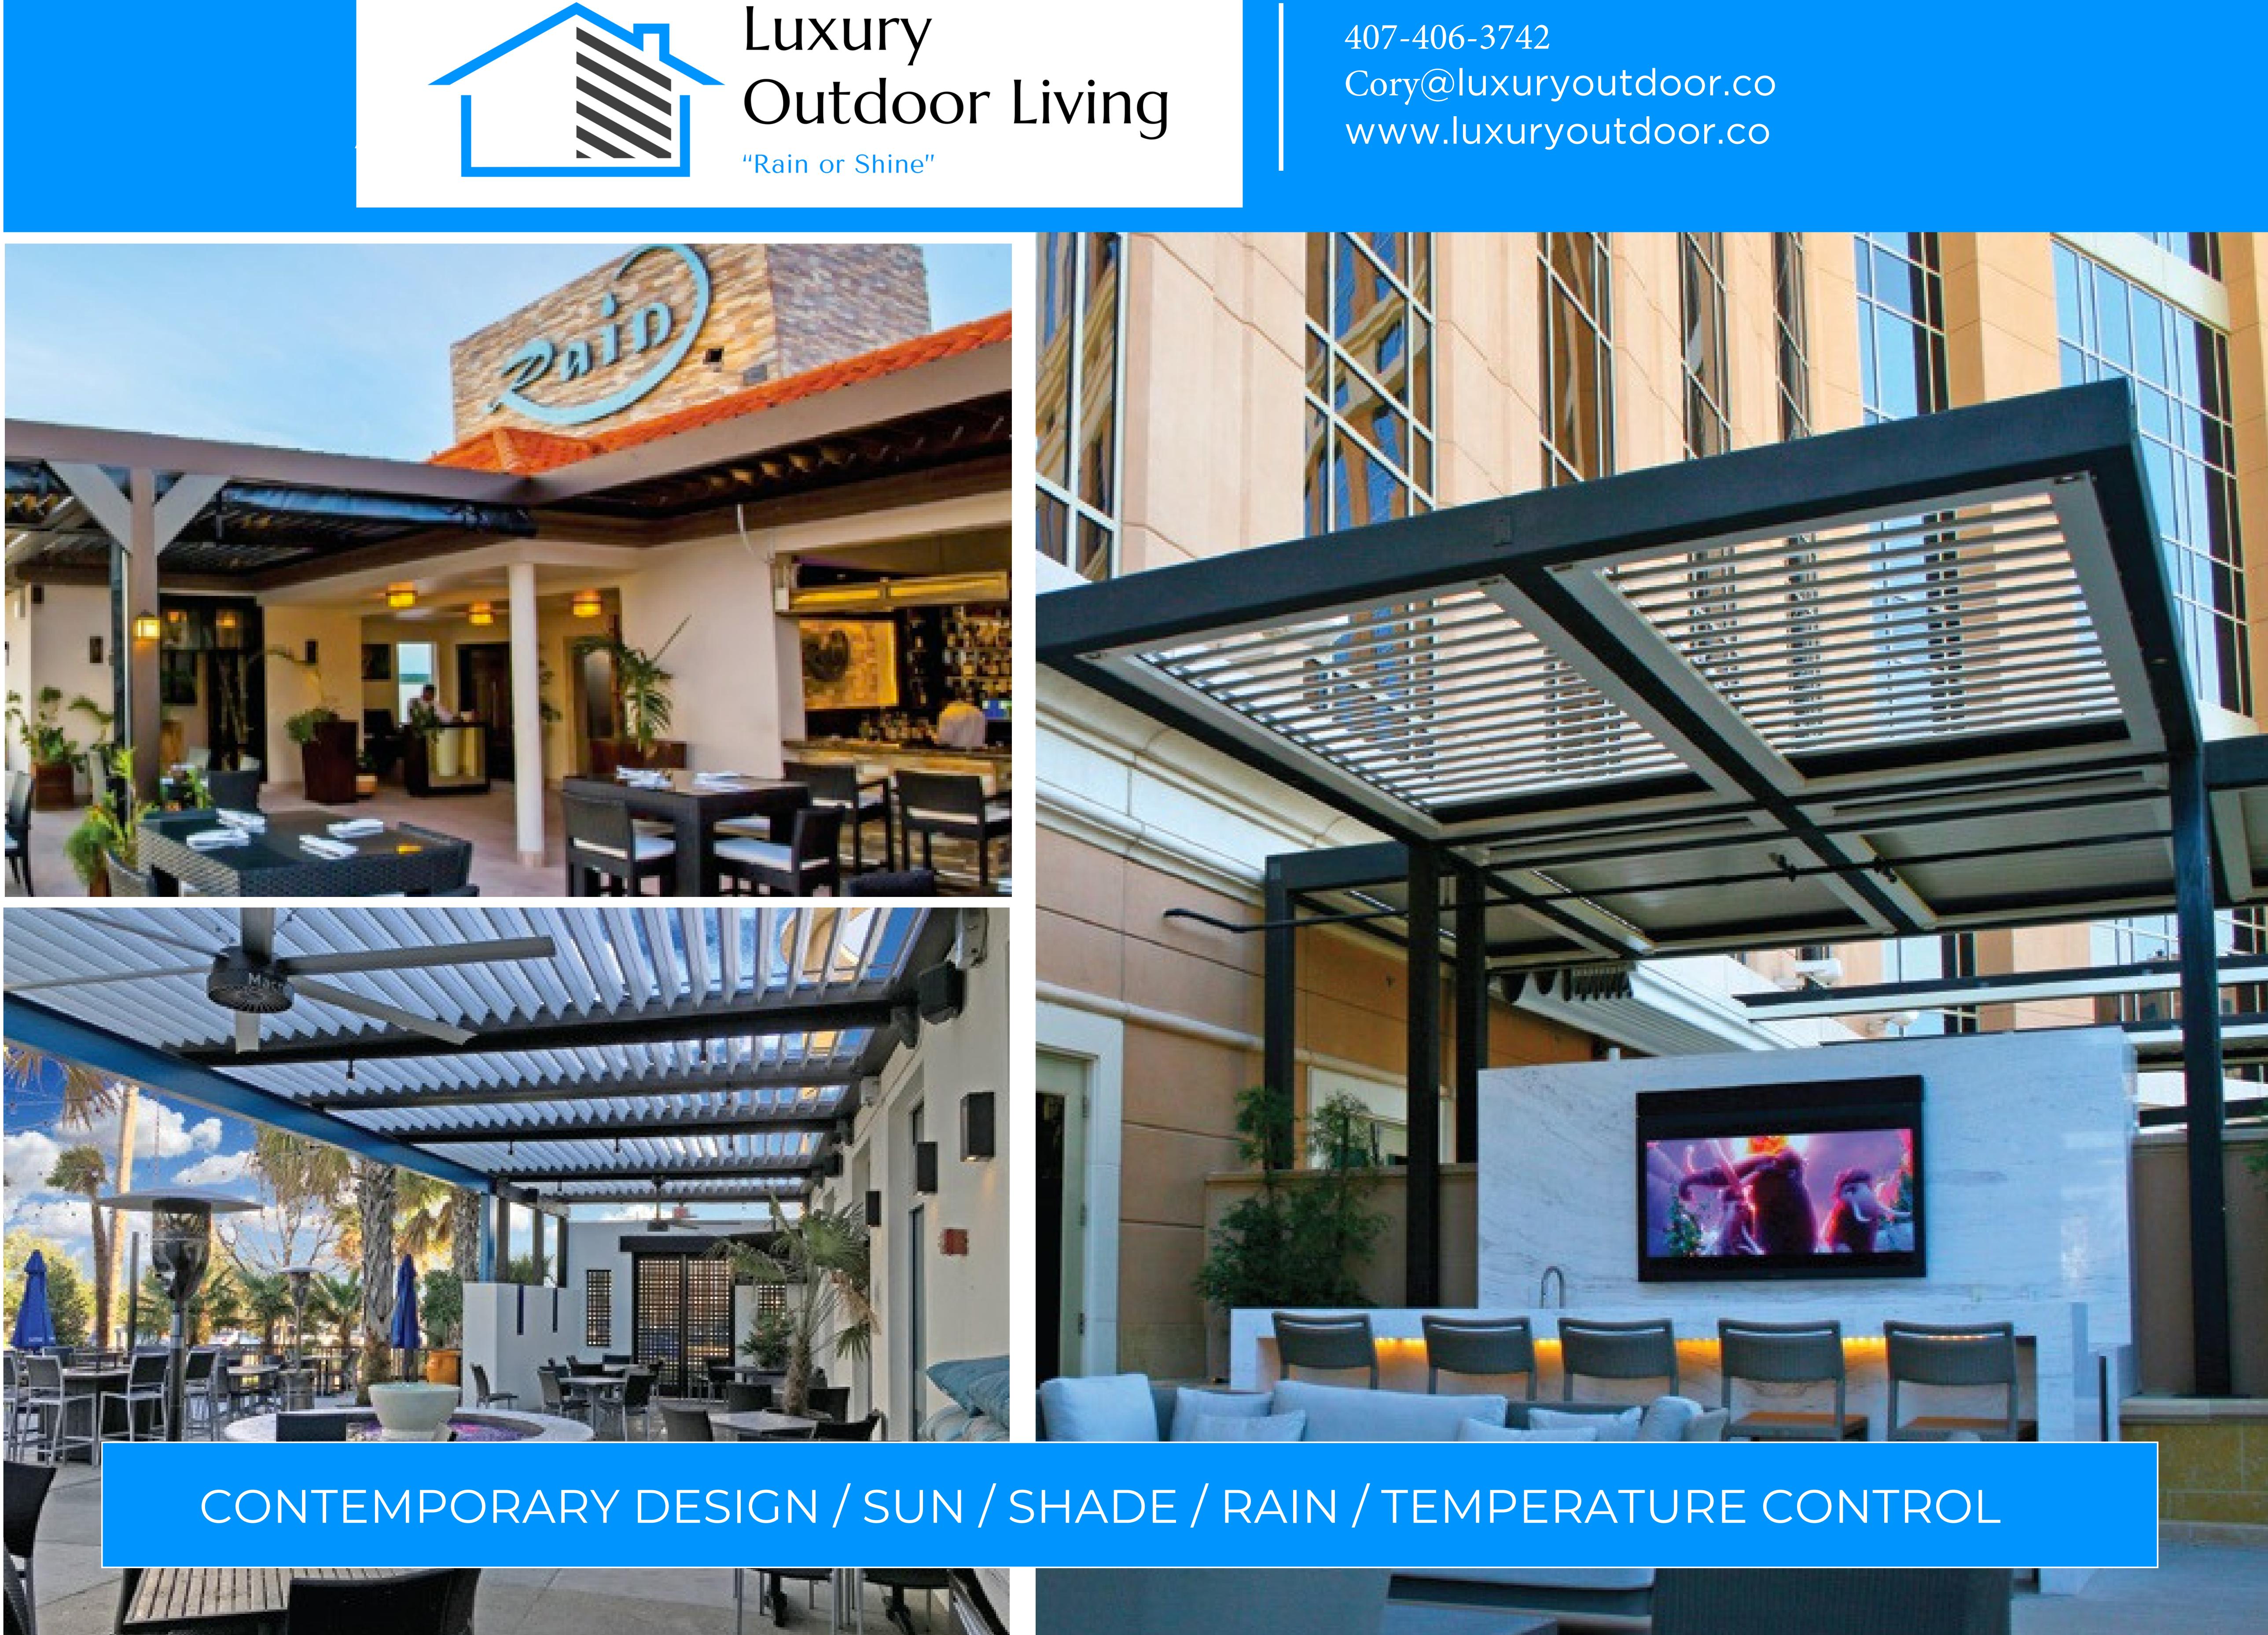

### ENDLESS POSSIBILITIES

 Hotels and Resorts: Extend outdoor living spaces for patios, pool areas and courtyards Restaurants: Increase profits with year 'round outdoor dining. High Rise Balcony Covers Extend outdoor living space Patios, pool areas & courtyards Shade pergolas, ramadas, and lanais are perfect for any Luxury Outdoor Opening Roof

### **PROVIDING VERSATILITY** FOR CHANGING WEATHER

- Solutions for rain, sun or cold
- Open during moderate weather
- Close during inclement weather
- Open slightly for natural airflow
- warm the space on cooler days

### INCREASED SEATING TO MAXIMIZE REVENUE AND PROFITS

- Create an adaptable dining space

Maximize restaurant seating & capacity

4 season use with integrated heaters & retractable walls

conditions.

failure.

### YOUR PARTNER FOR OUTDOOR CLIMATE CONTROL Providing Outdoor Environment Solutions

Luxury Outdoor Opening Roof adjustable louvers provide the ultimate outdoor living experience for the Hospitality and Restaurants industry. Offering rain protection and adjustable light and natural air flow for  $\ \ THE \ PALAZZO$ the ultimate customer experience.