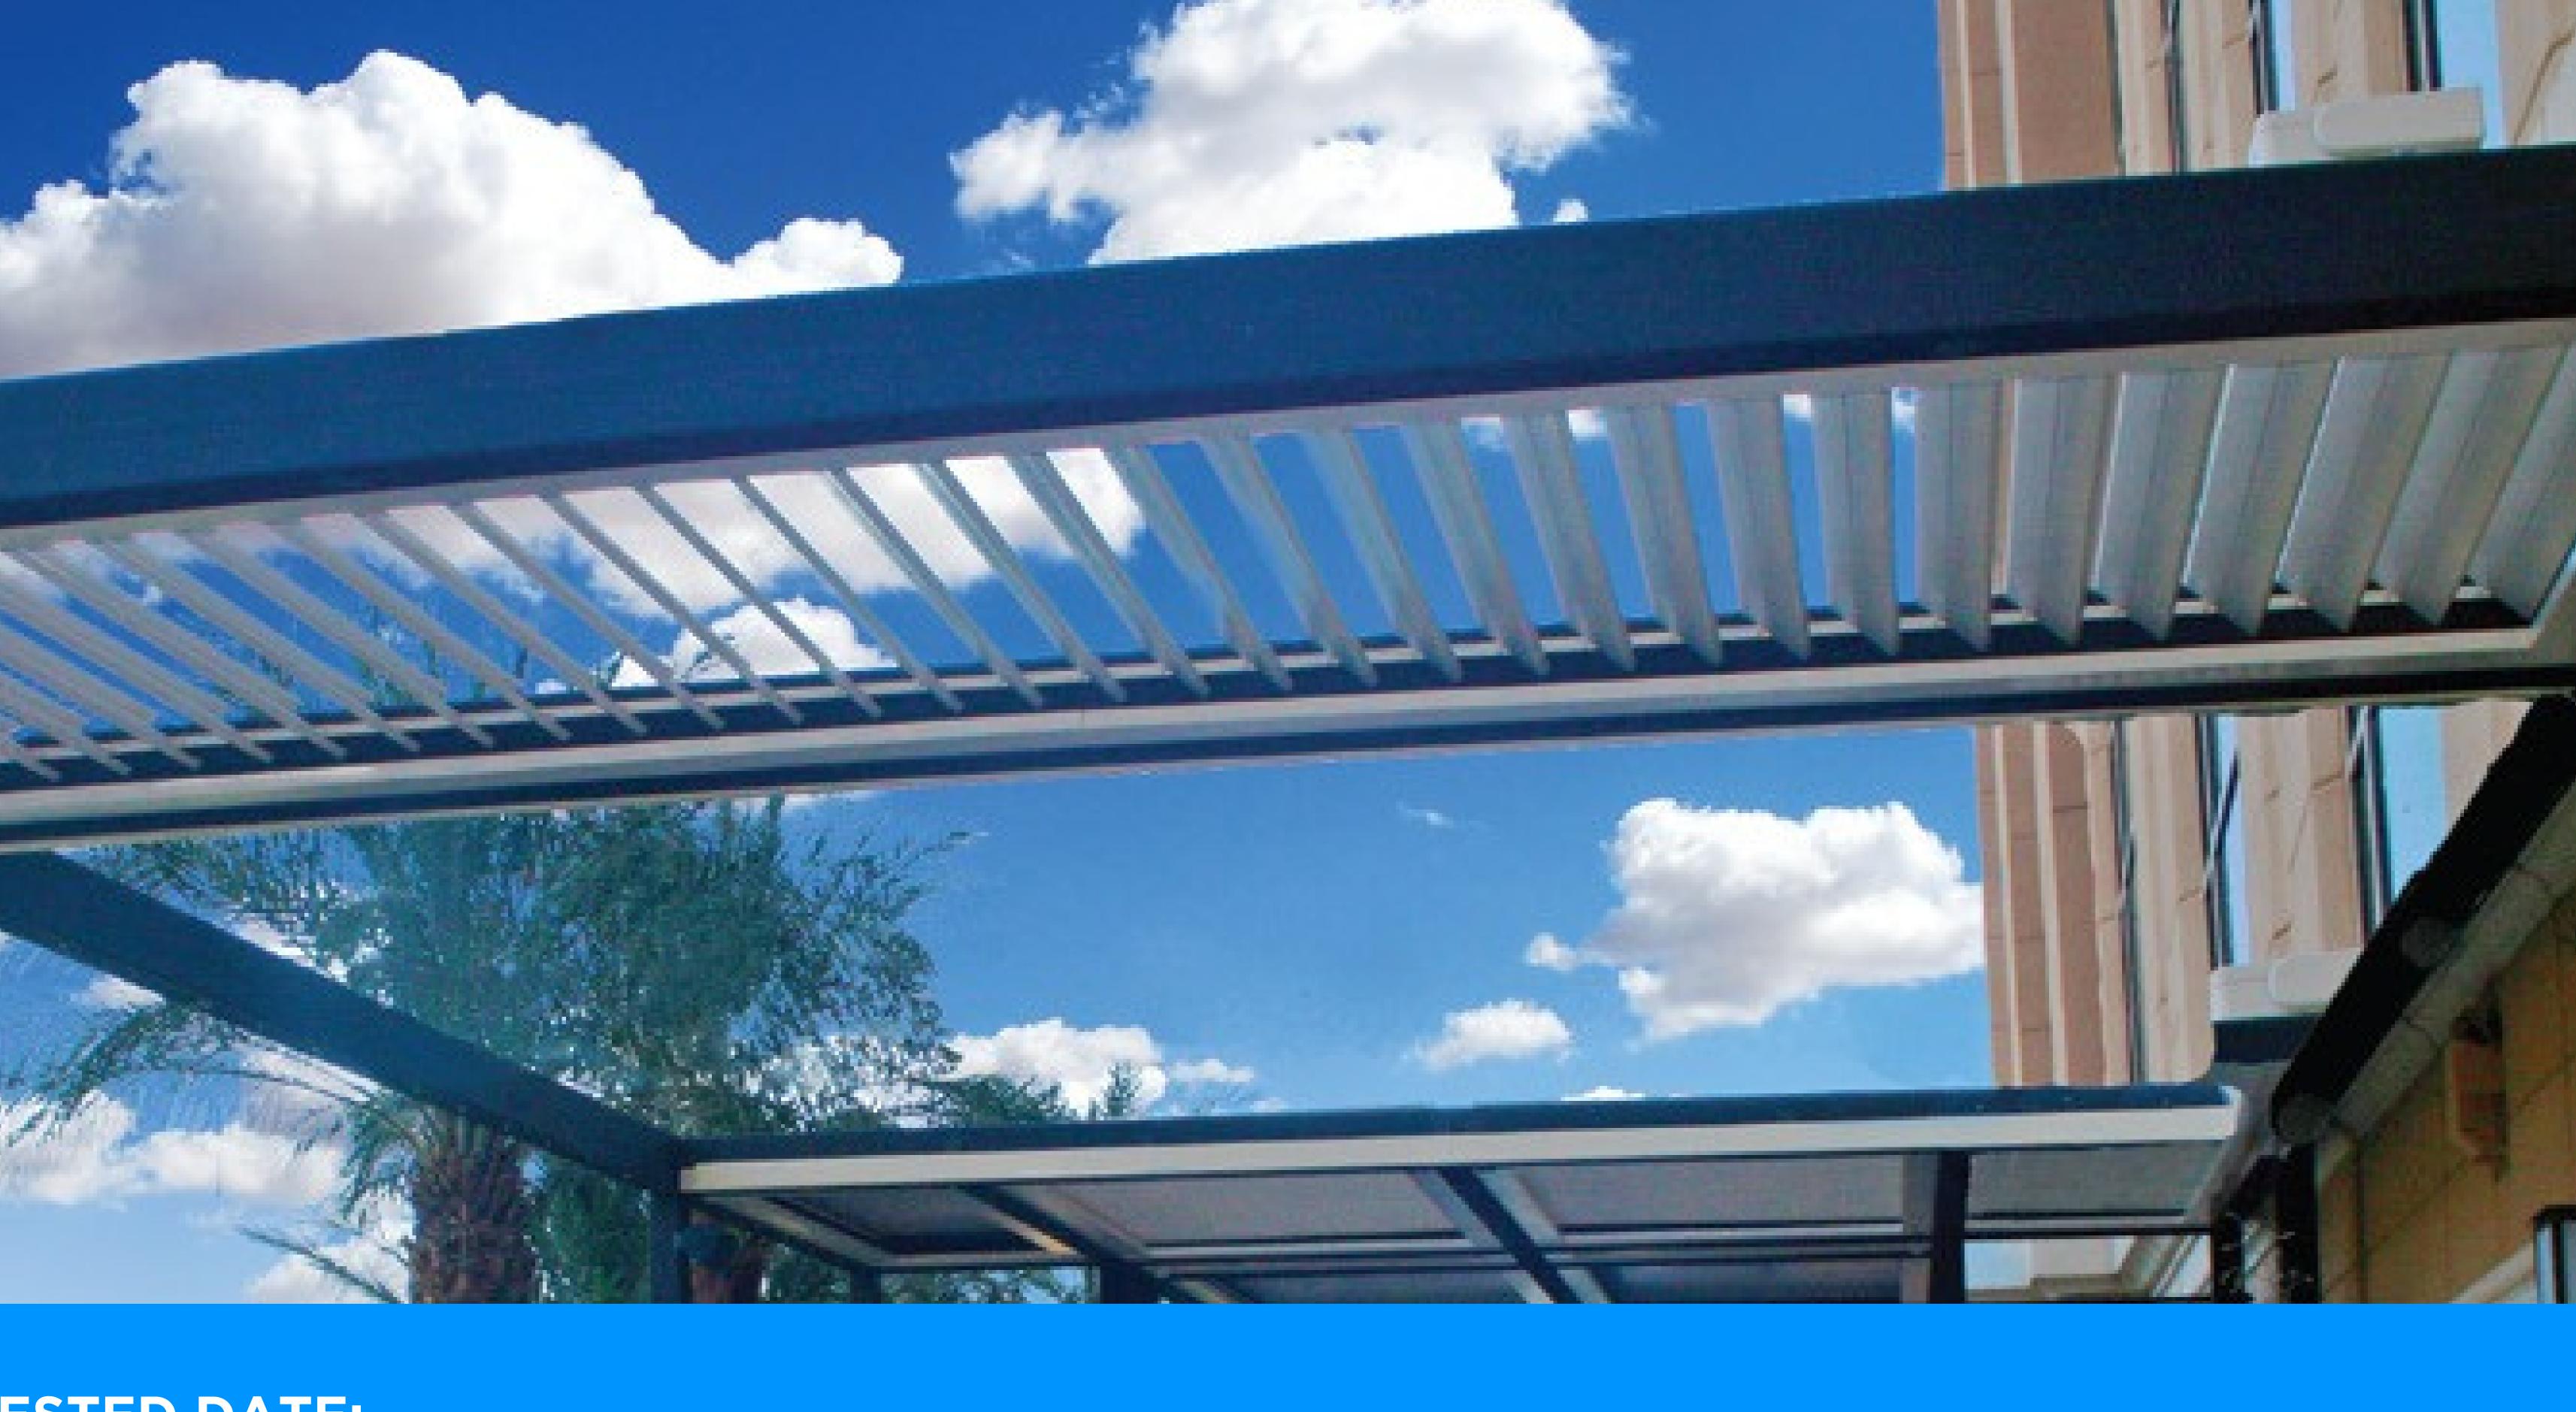

**SNOW:** Tested in the harsh climates of Quebec, British Columbia, Boston, New York, Chicago and North Dakota. The Luxury Outdoor Opening Roof has proven it structural durability to withstand the extremes of heavy snow fall.

## CASE STUDIES / STRUCTURAL INTEGRITY / RESILIENT

WIND: Tested during two hurricanes we have established structural integrity at 142mph winds without any

WIND & SNOW TESTED: The Luxury Outdoor Opening Roof has been tested and endured the harshest

September 5th, 2017 LOCATION: Naples Florida | 25th floor rooftop at Kalea Bay Towers Two large Luxury Outdoor Opening Roofs were installed on the rooftop at each end of the tower and took a direct impact from the Category 3 Hurricane Irma with sustained winds of 130mph and gust up to 143mph. Our Openign Roof came through completely intact. All components and electronics worked perfectly.