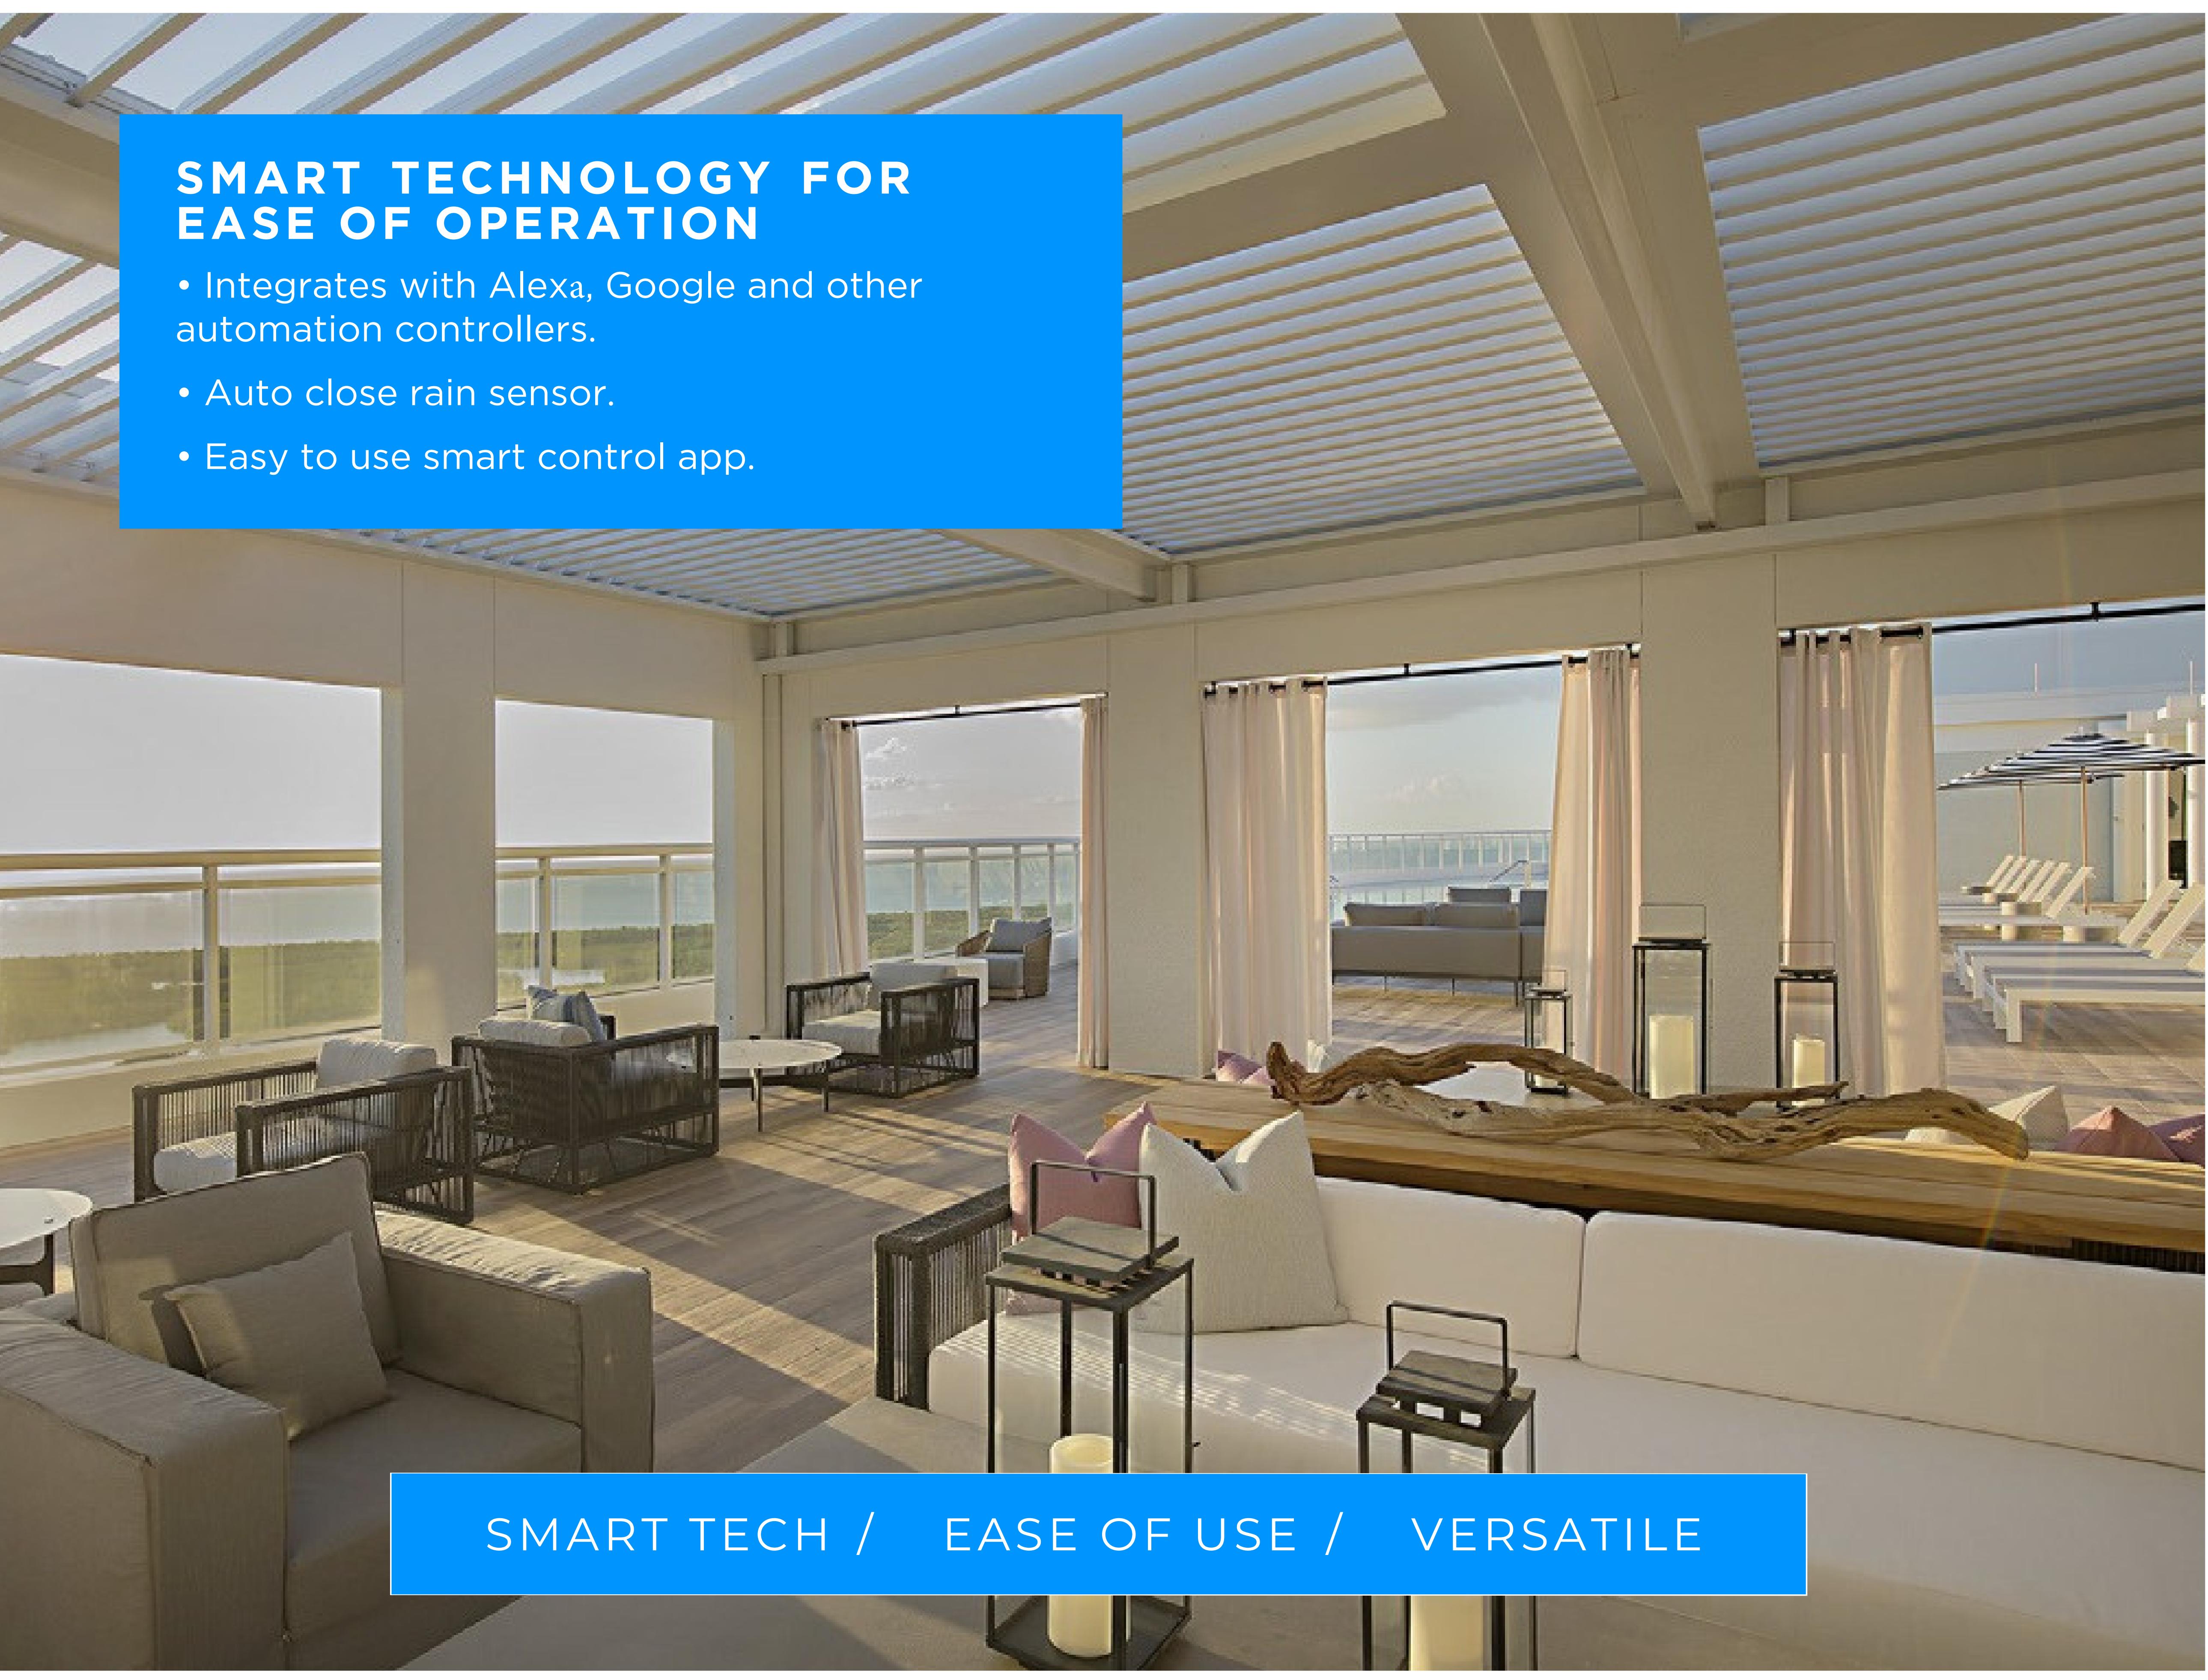

### **PROVIDING VERSATILITY** FOR CHANGING WEATHER

- Solutions for rain, sun or cold
- Open during moderate weather
- Close during inclement weather
- Open slightly for natural airflow
- warm the space on cooler days

### YOUR PARTNER FOR OUTDOOR CLIMATE CONTROL Providing Outdoor Environment Solutions

Luxury Outdoor Opening Roof adjustable louvers provide the ultimate outdoor living experience for the Hospitality and Restaurants industry. Offering rain protection and adjustable light and natural air flow for  $\ \ THE \ PALAZZO$ the ultimate customer experience.