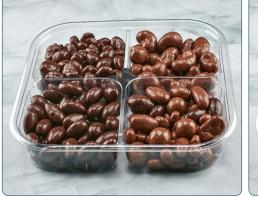

Pecan Party Tray

Chocolate Sophistication™

Nuts Galore™

Sweet Treats

**Square Tray** 4 compartments WHY CHOOSE LEHI VALLEY

Our company was built on the values of quality and innovation.

We strive to create snacks that are fresh and unique for our 10 customer favorite categories, offering a delicious experience with every bite.

| Product Code | Item Name                 | Pack Size | Case Pack | Case Dimensions   | ti/hi |
|--------------|---------------------------|-----------|-----------|-------------------|-------|
| 99084        | Pecan Party Tray          | 18.7 oz   | 10        | 17" x 9" x 7.875" | 10/4  |
| 99082        | Chocolate Sophistication™ | 24.8 oz   | 10        | 17" x 9" x 7.875" | 10/4  |
| 99083        | Nuts Galore™              | 22.9 oz   | 10        | 17" x 9" x 7.875" | 10/4  |
| 99085        | Sweet Treats Tray         | 21.2 oz   | 10        | 17" x 9" x 7.875" | 10/4  |