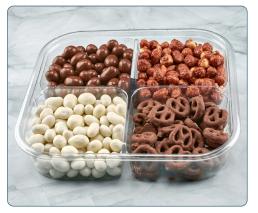

Pecan Party Tray

Chocolate Sophistication™

Nuts Galore™

Sweet Treats

**Square Tray** 4 compartments WHY CHOOSE LEHI VALLEY

Our company was built on the values of quality and innovation.

We strive to create snacks that are fresh and unique for our 10 customer favorite categories, offering a delicious experience with every bite.

| Product Code | Item Name                 | Pack Size | Case Pack | Case Dimensions   | ti/hi |
|--------------|---------------------------|-----------|-----------|-------------------|-------|
| 99084        | Pecan Party Tray          | 18.7 oz   | 10        | 17" x 9" x 7.875" | 10/4  |
| 99082        | Chocolate Sophistication™ | 24.8 oz   | 10        | 17" x 9" x 7.875" | 10/4  |
| 99083        | Nuts Galore™              | 22.9 oz   | 10        | 17" x 9" x 7.875" | 10/4  |
| 99085        | Sweet Treats Tray         | 21.2 oz   | 10        | 17" x 9" x 7.875" | 10/4  |