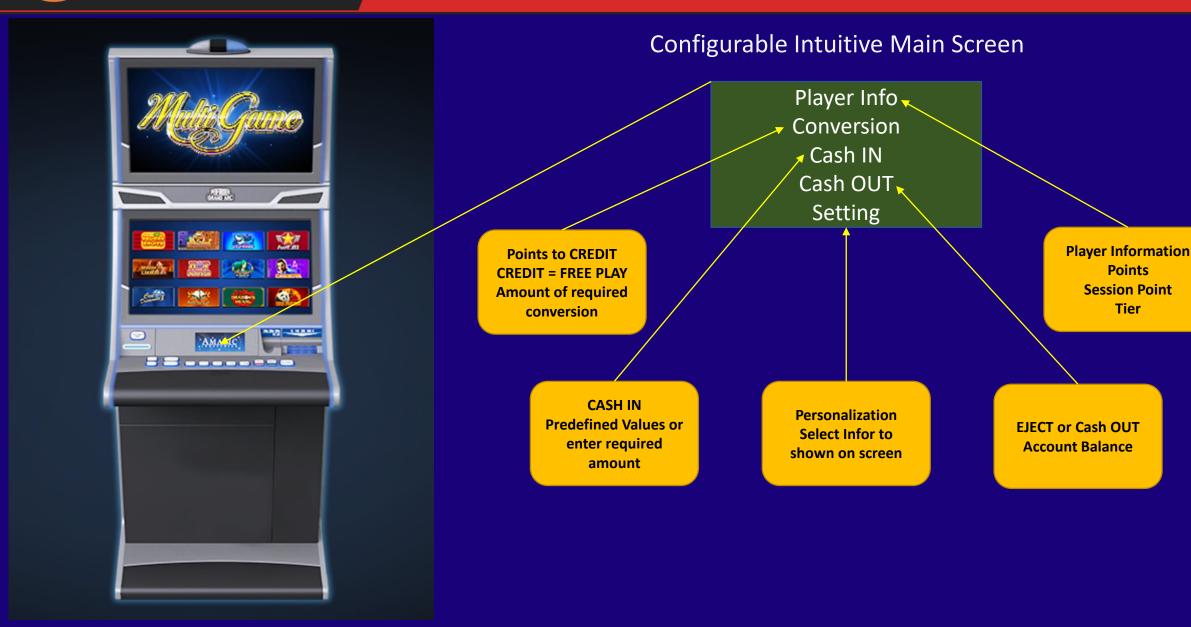

# PLAYER TRACKING MODULE

- 4.3" Touch Screen Display
- Configurable Player Display
- International Languages
- Fit all manufacturers slot models

#### **Player Tracking Intuitive Screen**

MANAGEMENT SYSTEM

ZeO