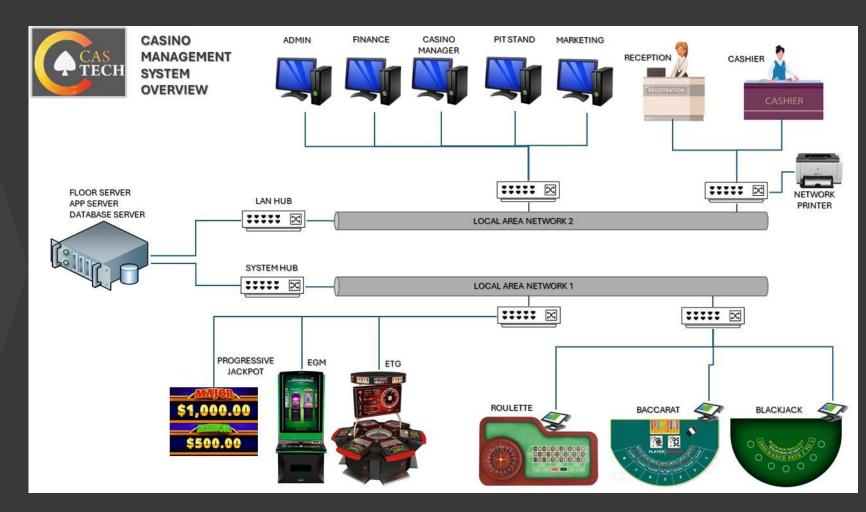

#### REACH YOUR CASINO FROM ANYWHERE WITH ZeOS

ZeOS Casino Management System is comprehensive tool for casino management and complete control over casino operation. High reliability and attention to detail of the system enables optimization of all work processes. Both in terms of better performance of individual operation as well as optimizing the number of staff employed to undertake the work.

Full Casino solution

- Decision-making system
- Secure and innovative

Base Configurations

- Real-time slot monitoring
- accounting and reporting
- Jackpot (Local and Wide Area)

Full Casino includes

- Reception
- Player tracking
- Cashless

- **Full Casino solution**
- Simple to install
- Obtains quick and accurate accounting and cash reporting
- Analysis of the information
- Avails the operators to control the processes via a single laptop