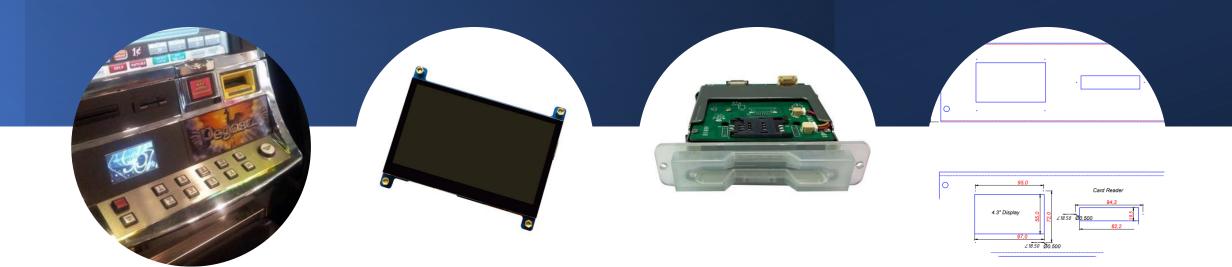

# PLAYER TRACKING MODULE

- 4.3" Touch Screen Display
- Configurable Player Display
- International Languages
- Fit all manufacturers slot models

#### **Player Tracking Intuitive Screen**

MANAGEMENT SYSTEM

ZeO