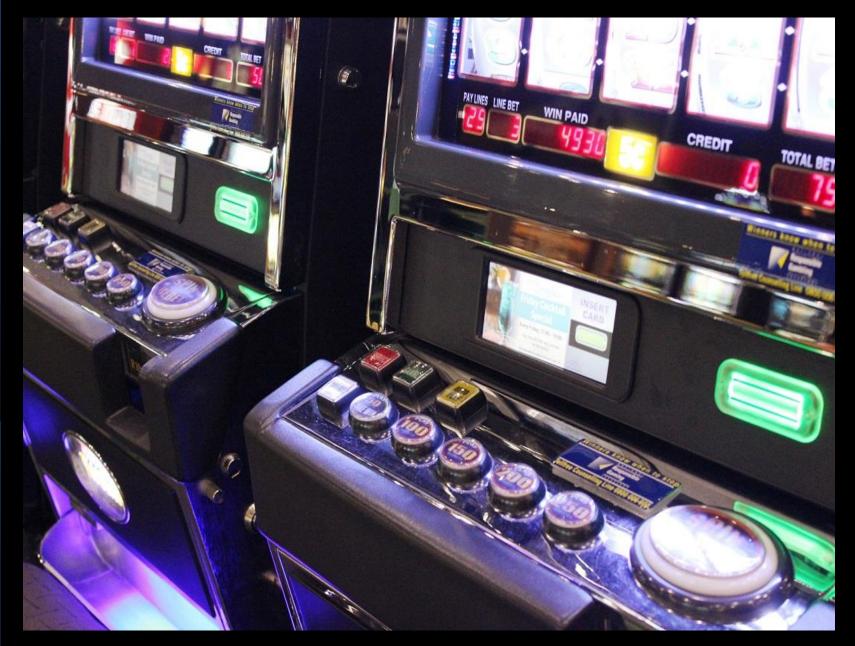

# PLAYER TRACKING MODULE

- 4.3" Touch Screen Display
- Configurable Player Display
- International Languages
- Fit all manufacturers slot models

#### **Player Tracking Intuitive Screen**

MANAGEMENT SYSTEM

ZeO