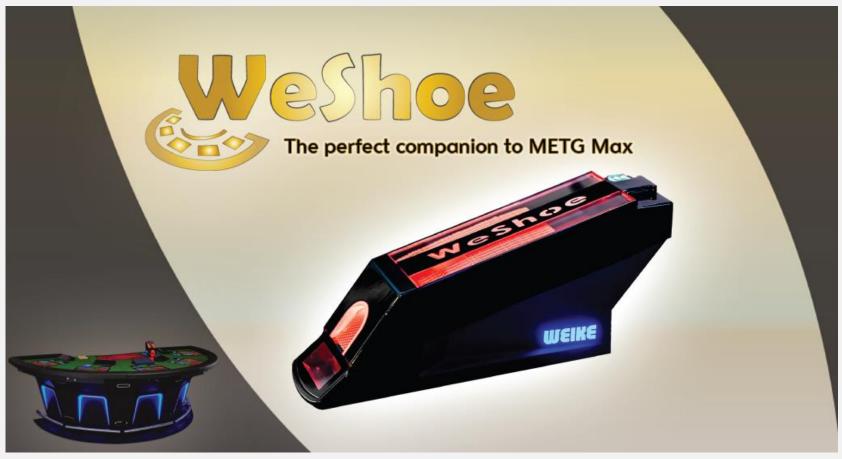

# **DIGITAL TABLE GAMES**

WeShoe is the perfect companion to the METG Max. It allows operators to replace the METG's computer generated results with real cards to run its popular table games. This provides another option for the operator to cater to different players' profiles.

#### **Feature Details**

Supports 3 to 8 decks of barcoded cards
Ease of installation using a single cable link-up
Intuitive user-interface with light indicators to guide dealers on when to deal cards
Ease of game flow control via a single button

#### Specifications

Dimension: 380mm (L) x 100mm (W) x 160mm (H)

Weight: 4.5kg