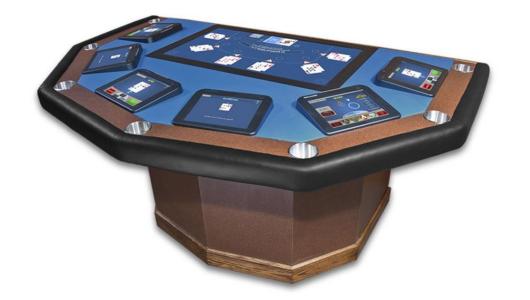

# **DIGITAL TABLE GAMES**

ProCore is an electronic table game that offers both blackjack and baccarat.

Your players will reap the benefits of faster gameplay and robust side betting options. ProCore is ideal for casinos with account-based, cashless environments, looking to maximize their revenue within a limited floor space.

# **DIGITAL TABLE GAMES**

- Blackjack and Baccarat
- Comfortable 6 seat table
- User friendly and multilingual software
- Easy payment integration
- Detailed real-time reporting
- Customizable table betting limits
- Easily switch between games
- 24/7/365 support and best practice marketing knowledge sharing