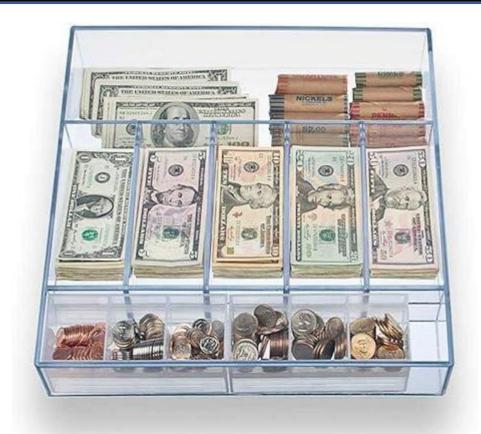

## **CLEAR MONEY TRAY**

Clear Money Tray - 14-5/8W x 3H x 15L - 5 Bill Compartments - 2 Extra Compartments - Durable Construction - Transparent Design