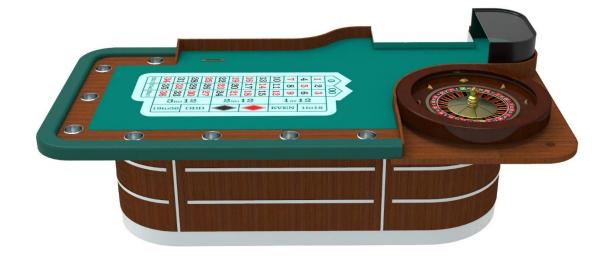

#### **BESPOKE ROULETTE TABLE**

"Bespoke roulette table" describes a custom-made roulette table designed to your specific preferences and requirements. Unlike mass-produced tables, it emphasizes unique features and caters to individual tastes and needs. Here's a breakdown of the key terms:

#### Bespoke:

Means "made to order" or "custom-made."

Implies a one-of-a-kind table built according to your specifications.

#### Roulette tables:

The table used for playing roulette, a casino game involving a spinning wheel with numbered slots.

Can be found in casinos, private homes, or recreational spaces.

Key characteristics of a bespoke roulette table:

Unique design: You can choose the table's size, shape, materials, and finishes to match your decor or personal style.

Personalization: You can add logos, engravings, or special features to make the table truly your own.

High quality: Bespoke tables are often made with premium materials and craftsmanship, ensuring durability and performance.

Functional features: You can specify functionalities like built-in chip holders, ball spinners, or even electronic components for automated gameplay.

Benefits of a bespoke roulette table:

Uniqueness: A conversation starter and centerpiece that reflects your personality and preferences.

Functionality: Tailored to your specific needs and playing style.