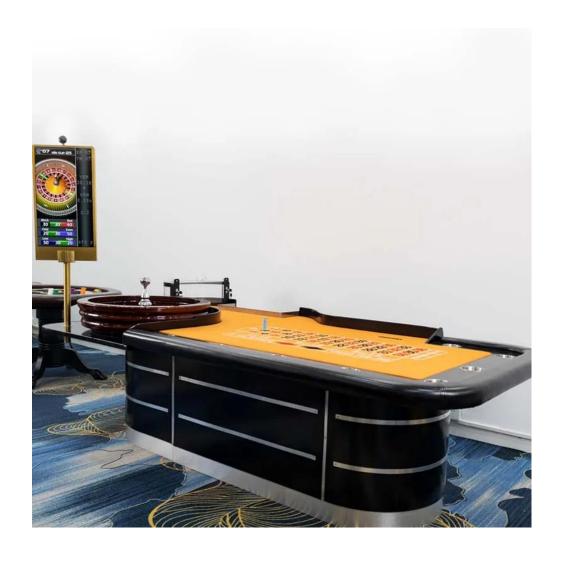

#### **BESPOKE ROULETTE TABLE**

"Bespoke roulette table" describes a custom-made roulette table designed to your specific preferences and requirements. Unlike mass-produced tables, it emphasizes unique features and caters to individual tastes and needs. Here's a breakdown of the key terms:

#### Bespoke:

Means "made to order" or "custom-made."

Implies a one-of-a-kind table built according to your specifications.

#### Roulette tables:

The table used for playing roulette, a casino game involving a spinning wheel with numbered slots.

Can be found in casinos, private homes, or recreational spaces.

Key characteristics of a bespoke roulette table:

Unique design: You can choose the table's size, shape, materials, and finishes to match your decor or personal style.

Personalization: You can add logos, engravings, or special features to make the table truly your own.

High quality: Bespoke tables are often made with premium materials and craftsmanship, ensuring durability and performance.

Functional features: You can specify functionalities like built-in chip holders, ball spinners, or even electronic components for automated gameplay.