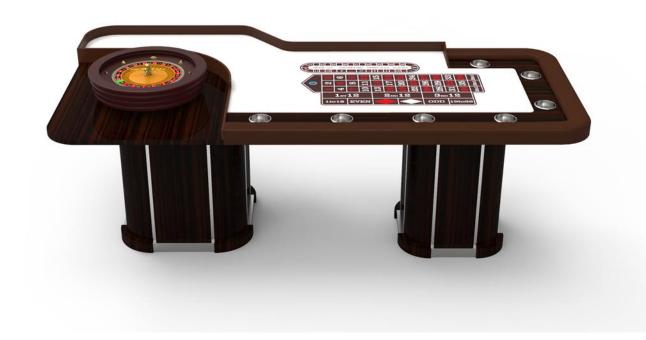

#### **BESPOKE ROULETTE TABLE**

"Bespoke roulette table" describes a custom-made roulette table designed to your specific preferences and requirements. Unlike mass-produced tables, it emphasizes unique features and caters to individual tastes and needs. Here's a breakdown of the key terms:

#### Bespoke:

Means "made to order" or "custom-made."

Implies a one-of-a-kind table built according to your specifications.

#### Roulette tables:

The table used for playing roulette, a casino game involving a spinning wheel with numbered slots.

Can be found in casinos, private homes, or recreational spaces.

Key characteristics of a bespoke roulette table:

Unique design: You can choose the table's size, shape, materials, and finishes to match your decor or personal style.

Personalization: You can add logos, engravings, or special features to make the table truly your own.

High quality: Bespoke tables are often made with premium materials and craftsmanship, ensuring durability and performance.

Functional features: You can specify functionalities like built-in chip holders, ball spinners, or even electronic components for automated gameplay.