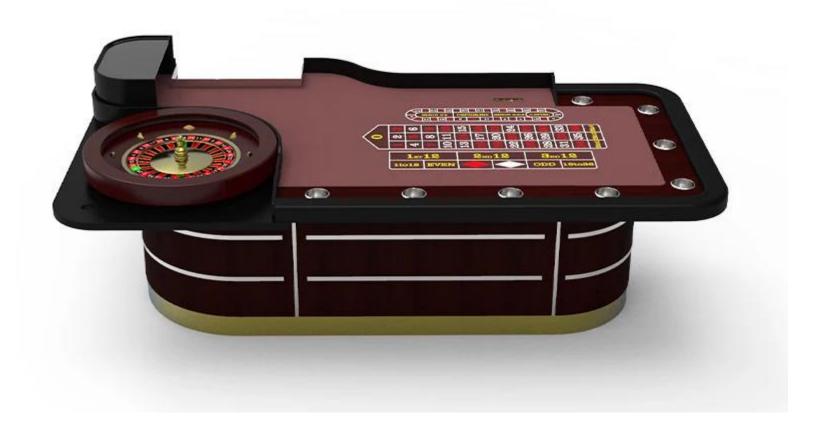

#### **BESPOKE ROULETTE TABLE**

"Bespoke roulette table" describes a custom-made roulette table designed to your specific preferences and requirements. Unlike mass-produced tables, it emphasizes unique features and caters to individual tastes and needs. Here's a breakdown of the key terms:

#### Roulette tables:

The table used for playing roulette, a casino game involving a spinning wheel with numbered slots.

Can be found in casinos, private homes, or recreational spaces.

Key characteristics of a bespoke roulette table:

Unique design: You can choose the table's size, shape, materials, and finishes to match your decor or personal style.

Personalization: You can add logos, engravings, or special features to make the table truly your own.

High quality: Bespoke tables are often made with premium materials and craftsmanship, ensuring durability and performance.

Functional features: You can specify functionalities like built-in chip holders, ball spinners, or even electronic components for automated gameplay.