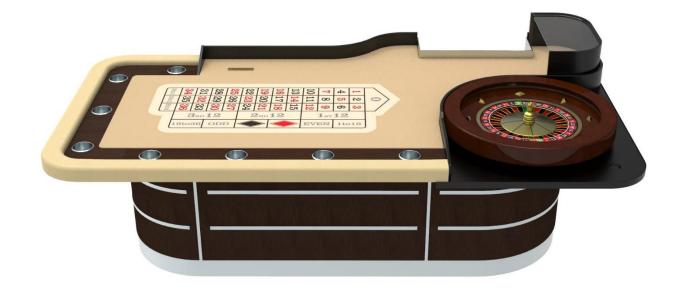

#### **BESPOKE ROULETTE TABLE**

"Bespoke roulette table" describes a custom-made roulette table designed to your specific preferences and requirements. Unlike mass-produced tables, it emphasizes unique features and caters to individual tastes and needs. Here's a breakdown of the key terms:

#### Bespoke:

Means "made to order" or "custom-made."

Implies a one-of-a-kind table built according to your specifications.

#### Roulette tables:

The table used for playing roulette, a casino game involving a spinning wheel with numbered slots.

Can be found in casinos, private homes, or recreational spaces.

Key characteristics of a bespoke roulette table:

Unique design: You can choose the table's size, shape, materials, and finishes to match your decor or personal style.

Personalization: You can add logos, engravings, or special features to make the table truly your own.

High quality: Bespoke tables are often made with premium materials and craftsmanship, ensuring durability and performance.

Functional features: You can specify functionalities like built-in chip holders, ball spinners, or even electronic components for automated gameplay.

Benefits of a bespoke roulette table:

Uniqueness: A conversation starter and centerpiece that reflects your personality and preferences.

Functionality: Tailored to your specific needs and playing style.