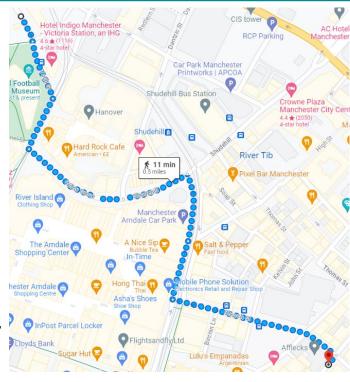

#### **Walking**

From your platform, follow the signs for the main exit via the old ticket hall entrance (it's the beautifully tiled area with a map of the old railway connections). On exiting the station, turn left until you reach Corporation Street, cross over and then head to the right. Walk along until you reach Wagamama on your left, and turn left onto Withy Grove. Follow the road as it bears to the left and becomes Shudehill. Where you can see the spiral of the Arndale Car Park, turn right onto Nicholas Croft. Once you have Co-op on your right, keep going to the crossing and turn left onto Church Street. Pass the entrance to Afflecks on your right, and once you reach the crossroads look to the right and the main entrance is between 'Julia Cosmetics' and 'Nice Things'.