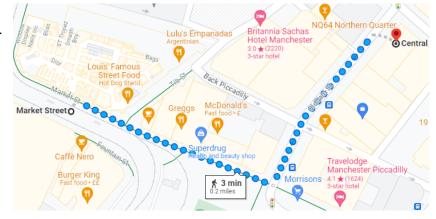

### By Tram

From your platform, follow the signs for the Metrolink. From here get a Green, Navy or Yellow line tram to Market Street. Once off the tram, walk in the same direction along Piccadilly until Five Guys is on your left. Turn left and walk along Oldham Street. Central Hall MCR is on the righthand side of the road between 'Julia Cosmetics' and