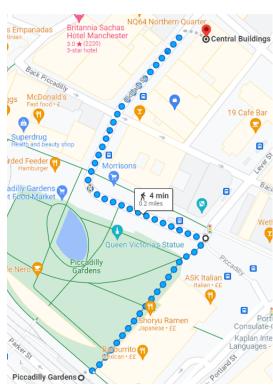

## From the Tram

Once off the tram, find the concrete wall, and walk through the gap between the end of the it and Barburrito, and walk with Piccadilly Gardens to your left. When you reach the road turn left onto Piccadilly.

From either direction continue walking until you have Morrison on your right, and turn right onto Oldham Street. Keep walking until you see the shops 'Nice Things' and 'Julia Cosmetics' on the righthand side of the Road.

## **From The Bus**

If you get off the bus outside 'Ask Italian', walk to the right, around the restaurant, turning left onto Piccadilly.

However, if you are near the 'Piccadilly Gardens' tram stop, cross over the tram lines, turn right walking with the concrete wall on your left. Turn left in the gap at the end of the wall, and walk with Piccadilly Gardens to your left, then turn left onto Piccadilly.

From either direction continue walking until you have Morrison on your right, and turn right onto Oldham Street. Keep walking until you see the shops 'Nice Things' and 'Julia Cosmetics' on the right.