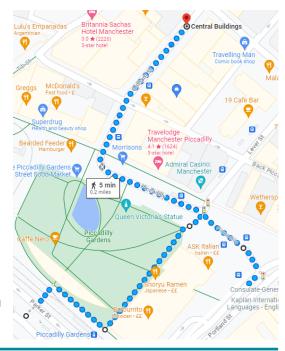

## From the Tram

Once off the tram, find the concrete wall, and walk through the gap between the end of the it and Barburrito, and walk with Piccadilly Gardens to your left. When you reach the road turn left onto Piccadilly.

From either direction continue walking until you have Morrison on your right, and turn right onto Oldham Street. Keep walking until you see the shops 'Nice Things' and 'Julia Cosmetics' on the righthand side of the Road.

## **From The Bus**

If you get off the bus outside 'Ask Italian', walk to the right, around the restaurant, turning left onto Piccadilly.

However, if you are near the 'Piccadilly Gardens' tram stop, cross over the tram lines, turn right walking with the concrete wall on your left. Turn left in the gap at the end of the wall, and walk with Piccadilly Gardens to your left, then turn left onto Piccadilly.

From either direction continue walking until you have Morrison on your right, and turn right onto Oldham Street. Keep walking until you see the shops 'Nice Things' and 'Julia Cosmetics' on the right.