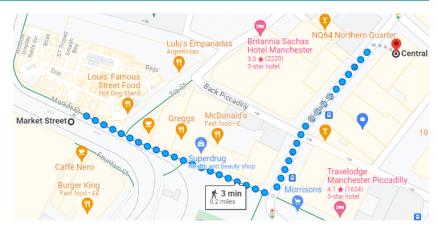

#### **By Tram**

From your platform, follow the signs for the Metrolink. From here get a Green, Navy or Yellow line tram to Market Street. Once off the tram, walk in the same direction along Piccadilly until Five Guys is on your left. Turn left and walk along Oldham Street, and Central Hall MCR is on the righthand side

of the road between 'Julia Cosmetics' and 'Nice Things'.