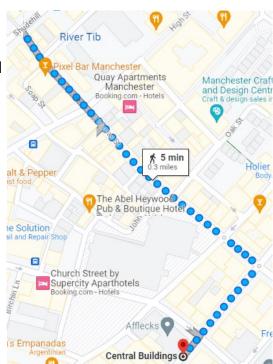

#### **Walking**

Once off the bus, head slightly uphill through the terminus towards Shudehill, cross the road, and Thomas Street should be almost directly in front of you.

Walk along Thomas Street, which then becomes Hilton Street, until you have the Forbidden Planet comicbook shop on your right.

Turn right onto Oldham Street. As you reach the next crossroads, you will be able to see 'Julia Cosmetics' shop to your left. The main entrance is between this shop and 'Nice Things'.