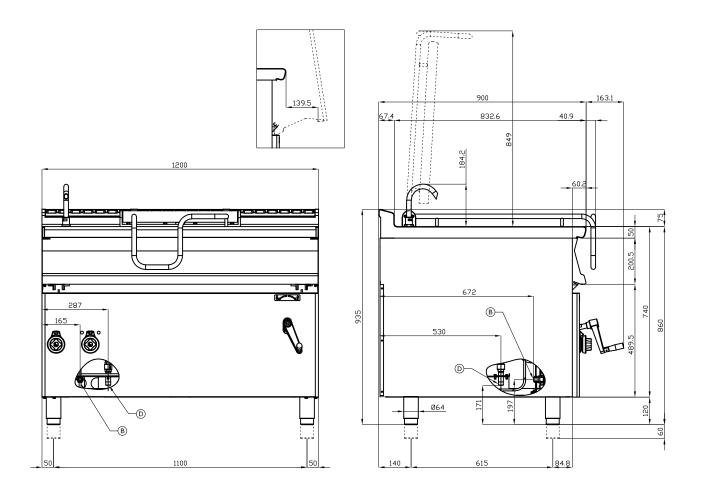

## **BR120-912ETF/I** 90 IPERLOTUS ELECTRIC TILTING BRATTPANS

| Α | Data plate            |                | В | Electrical connection |  |
|---|-----------------------|----------------|---|-----------------------|--|
| D | Cold water connection | ISO 7-1 1/2" M |   |                       |  |

| MODEL:          | BR120-912ETF/I   |
|-----------------|------------------|
| DIMENSIONS:     | cm. 120x 90x 90h |
| ELECTRIC POWER: | 18 kW            |
| VOLTAGE:        | 400V~3N          |
| FREQUENCY:      | 50/60 Hz         |