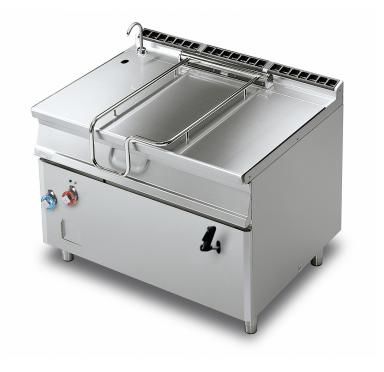

## **BR120–912ETF/I** 90 IPERLOTUS ELECTRIC TILTING BRATTPANS

Braising pan with manual tilting, bowl 120 It. cm.110x56x22,5h, Stainless steel bottom with lid

Construction - Fabricated using CrNi 18/10 AISI 304 grade Stainless Steel Scotch-Brite Satin polish Finish, incorporating 2mm thick worktop, rounded edges, chromed details and rear splash back. Tanks bottom in stainless steel. Knobs with waterproof grades IPX5. Model - Professional Electric Tilting Bratt Pan (80°) with highly accurate manual or motorised 80 - 120ltr tank with highly efficient conductive base. Water tap and hinged cover, thermostatically controlled up to 300deg C.. Fittings -Appliance is supplied with adjustable feet.

| MODEL:          | BR120-912ETF/I   |
|-----------------|------------------|
| DIMENSIONS:     | cm. 120x 90x 90h |
| ELECTRIC POWER: | 18 kW            |
| VOLTAGE:        | 400V~3N          |
| FREQUENCY:      | 50/60 Hz         |