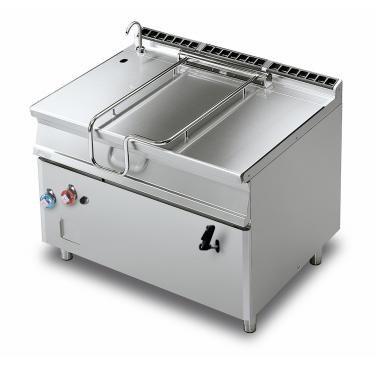

## BR120-912GF/I 90 IPERLOTUS GAS TILTING BRATTPANS

Braising pan with manual tilting, bowl 120 It. cm.110x56x22,5h, Stainless steel bottom with lid

Construction - Fabricated using CrNi 18/10 AISI 304 grade Stainless Steel Scotch-Brite Satin polish Finish, incorporating 2mm thick worktop, rounded edges, chromed details and rear splash back. Tanks bottom in stainless steel. Knobs with waterproof grades IPX5. Model - Professional Gas Tilting Bratt Pan (80°) with highly accurate manual or motorised 80 - 120ltr tank with highly efficient conductive base. Water tap and hinged cover, thermostatically controlled up to 300deg C. Piezoelectric ignition on manual tilt and electrical control on motorised, pilot light. Thermostatic control and thermocouple safety valves. Fittings -Appliance is supplied with both LPG and Natural Gas conversion jets and adjustable feet.

## ITALIAN CULINARY ART

The pictures are purely representative. The manufacturer reserves the right to modify the technical data and models without previous notice.