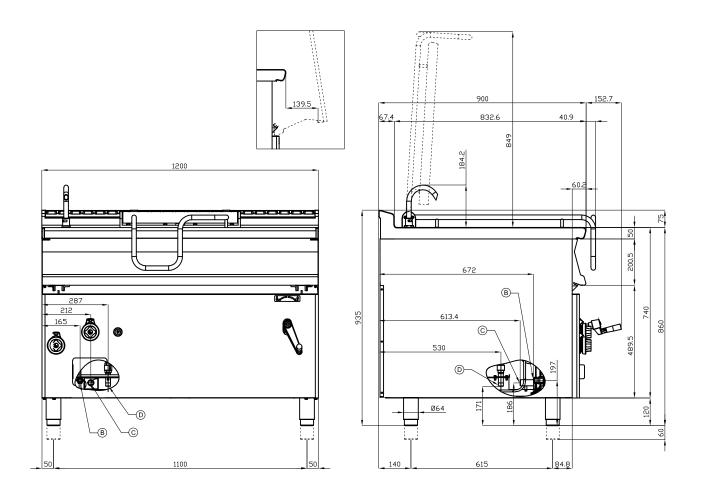

## BR120-912GF/I 90 IPERLOTUS GAS TILTING BRATTPANS

| Α | Data plate            |                | C | Gas connection | ISO 7-1 3/4" M |
|---|-----------------------|----------------|---|----------------|----------------|
| D | Cold water connection | ISO 7-1 1/2" M |   |                |                |

| MODEL:      | BR120-912GF/I         |
|-------------|-----------------------|
| DIMENSIONS: | cm. 120x 90x 90h      |
| GAS POWER:  | 30 kW / 25.800 kcal/h |
| GAS TYPE:   | Natural Gas / LPG     |

kg: 208 m<sup>3</sup>: 1.324 mm: 1230x970x1110