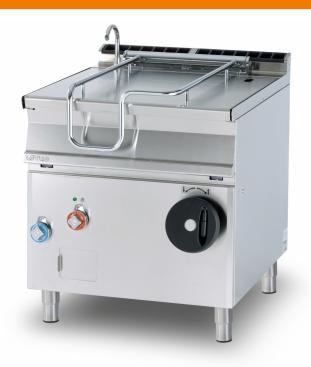

## BR80-98ETF/I

## 90 IPERLOTUS **ELECTRIC TILTING BRATTPANS**

Braising pan with manual tilting, bowl 80 lt. cm.72x56x22,5h, Stainless steel bottom with lid

Construction - Fabricated using CrNi 18/10 AISI 304 grade Stainless Steel Scotch-Brite Satin polish Finish, incorporating 2mm thick worktop, rounded edges, chromed details and rear splash back. Tanks bottom in stainless steel. Knobs with waterproof grades IPX5. Model - Professional Electric Tilting Bratt Pan (80°) with highly accurate manual or motorised 80 - 120ltr tank with highly efficient conductive base. Water tap and hinged cover, thermostatically controlled up to 300deg C.. Fittings -Appliance is supplied with adjustable feet.