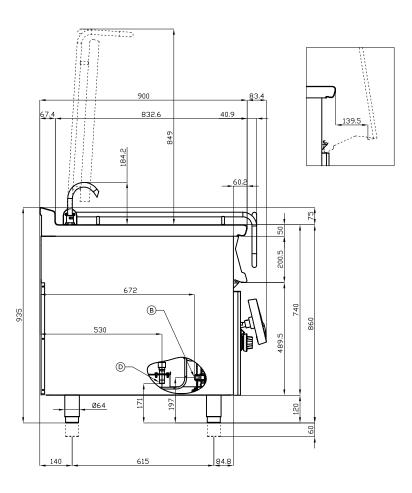

## BR80-98ETF/I

## 90 IPERLOTUS **ELECTRIC TILTING BRATTPANS**

| Α | Data plate            |                | В | Electrical connection |  |
|---|-----------------------|----------------|---|-----------------------|--|
| D | Cold water connection | ISO 7-1 1/2" M |   |                       |  |