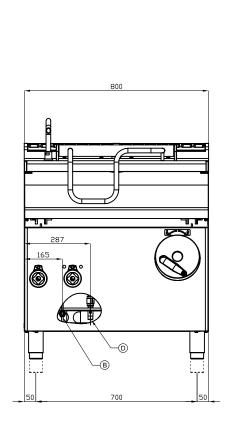

## BR80-98ETF/I

## 90 IPERLOTUS **ELECTRIC TILTING BRATTPANS**

| Α | Data plate            |                | В | Electrical connection |  |
|---|-----------------------|----------------|---|-----------------------|--|
| D | Cold water connection | ISO 7-1 1/2" M |   |                       |  |