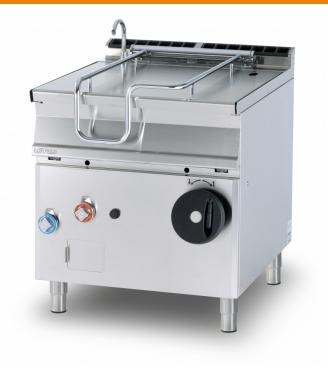

## BR80–98GF/I 90 IPERLOTUS GAS TILTING BRATTPANS

Braising pan with manual tilting, bowl 80 lt. cm.72x56x22,5h, Stainless steel bottom with lid

Construction - Fabricated using CrNi 18/10 AISI 304 grade Stainless Steel Scotch-Brite Satin polish Finish, incorporating 2mm thick worktop, rounded edges, chromed details and rear splash back. Tanks bottom in stainless steel. Knobs with waterproof grades IPX5. Model - Professional Gas Tilting Bratt Pan (80°) with highly accurate manual or motorised 80 - 120ltr tank with highly efficient conductive base. Water tap and hinged cover, thermostatically controlled up to 300deg C. Piezoelectric ignition on manual tilt and electrical control on motorised, pilot light. Thermostatic control and thermocouple safety valves. Fittings -Appliance is supplied with both LPG and Natural Gas conversion jets and adjustable feet.