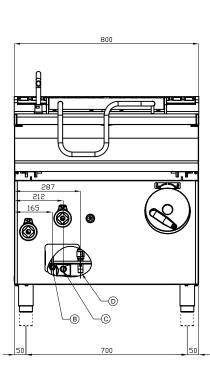

## BR80-98GF/I 90 IPERLOTUS GAS TILTING BRATTPANS

| A | Data plate            |                | C | Gas connection | ISO 7-1 3/4" M |
|---|-----------------------|----------------|---|----------------|----------------|
| D | Cold water connection | ISO 7-1 1/2" M |   |                |                |