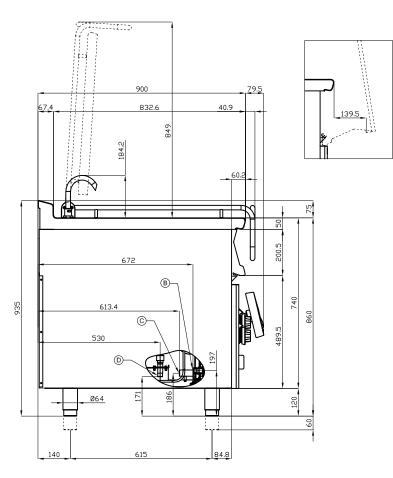

## BR80-98GF/I 90 IPERLOTUS GAS TILTING BRATTPANS

| A | Data plate            |                | C | Gas connection | ISO 7-1 3/4" M |
|---|-----------------------|----------------|---|----------------|----------------|
| D | Cold water connection | ISO 7-1 1/2" M |   |                |                |