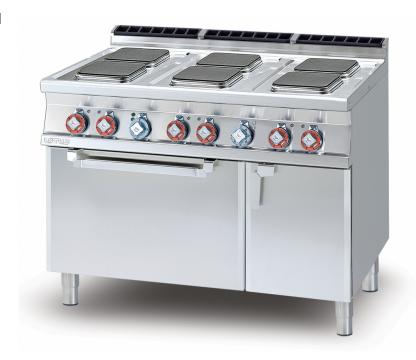

## CFQ6-712ETV

## **70 SUPERLOTUS ELECTRIC COOKERS**

Electric range - N. 6 square plates Traditional electric oven cm. 67x55x34h, temp: 50÷300°C, with 1 grid cm.65x53 GN2/1 -Neutral cabinet with door (included 1 Head end filler strip mod.TPA-7)

Construction - Fabricated using CrNi 18/10 AISI 304 grade Stainless Steel Scotch-Brite Satin polish Finish, incorporating 2 mm thick worktop, rounded edges, chromed details and rear splash back. Knobs with waterproof grades IPX5. Model - Professional Electric Cooker with static or ventilated electric oven, with or without side compartment. Cast Iron square or round hot plates with steel border seals, seven position switch and temperature limiter. Ceramic glass tops with radiant heat hot plates on entire cook top and warning lights for residual heat, electric oven with 50 - 300degC control. Maintenance - All serviceable parts are accessible by the easy removal of front control panel. Fittings -Appliance is supplied with adjustable feet.