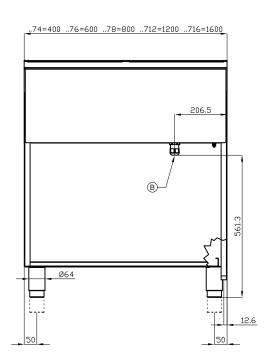

## 70 SUPERLOTUS ELECTRIC COOKERS

| Α | Data plate | В | Electrical connection |  |
|---|------------|---|-----------------------|--|
|   |            |   |                       |  |

MODEL: CFQ6-712ETV

DIMENSIONS: cm. 120x 70,5x 90h

ELECTRIC POWER: 20,6 kW VOLTAGE:  $400V\sim3N$  FREQUENCY: 50/60 Hz

kg: 146 m³: 1.051

mm: 1230x770x1110