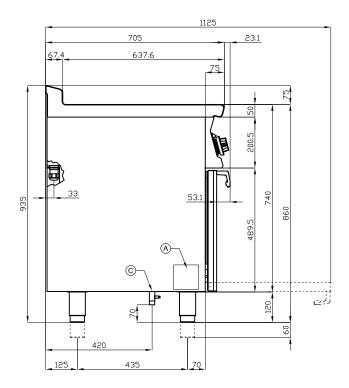

DIMENSIONS: cm. 120x 70,5x 90h

ELECTRIC POWER: 20,6 kW VOLTAGE:  $400V\sim3N$  FREQUENCY: 50/60 Hz

kg: 146 m³: 1.051

mm: 1230x770x1110