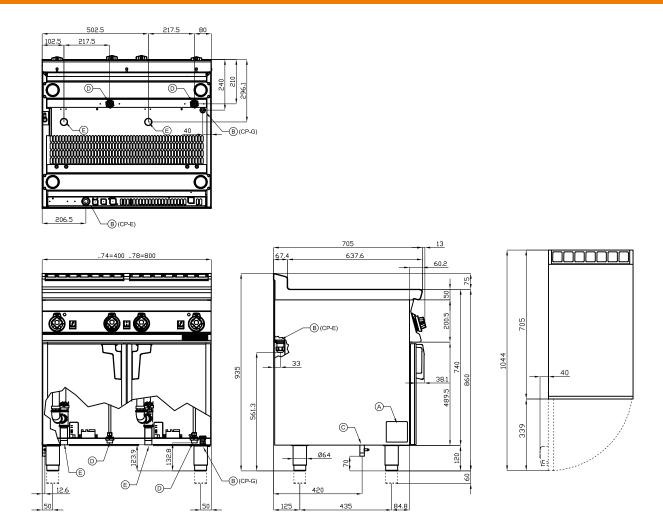

## **CP-74ET** 70 SUPERLOTUS ELECTRIC PASTA COOKERS

| Α | Data plate            |                | В | Electrical connection |              |
|---|-----------------------|----------------|---|-----------------------|--------------|
| D | Cold water connection | ISO 7-1 3/4" M | Ε | Water drainage        | ISO 7-1 1" M |

| MODEL:          | CP-74ET           |
|-----------------|-------------------|
| DIMENSIONS:     | cm. 40x 70,5x 90h |
| ELECTRIC POWER: | 7,8 kW            |
| VOLTAGE:        | 400V~3N           |
| FREQUENCY:      | 50/60 Hz          |
|                 |                   |

kg: 48 m<sup>3</sup>: 0.368 mm: 430x770x1110