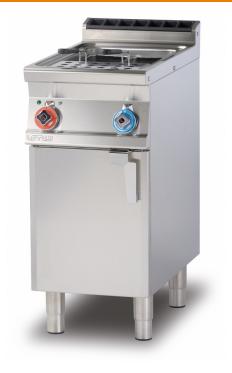

## **CP-74ET** 70 SUPERLOTUS ELECTRIC PASTA COOKERS

Pasta cooker threephase 25 lts. Tank cm. 30,5x33,5x32,7h. Water loading cock + overflow device and floor draining (BASKETS EXCLUDED) (included 1 Head end filler strip mod.TPA-7)

Construction - Fabricated using CrNi 18/10 AISI 304 grade Stainless Steel Scotch-Brite Satin polish Finish, incorporating 2 mm thick worktop, rounded edges, chrome details and rear splash back. Tank fabricated in AISI 316. Knobs with waterproof grades IPX5. Model - Professional Electric Pasta Cookers, possible automatic water loading and with level sensor. Single or double tanks incorporating built in water fill tap, overfill safety valve and floor drain. Perforated pasta baskets with safety handles, available in different sizes for multiple product cooking. High performance tubolar heating elements, safety thermostat and 4-position switch control. Maintenance - All serviceable parts are accessible by the easy removal of front control panel. Tank cleaning facilitated by rotating coils. Fittings - Appliance is supplied with adjustable feet.

## **CP-74ET** 70 SUPERLOTUS ELECTRIC PASTA COOKERS

| Α | Data plate            |                | В | Electrical connection |              |
|---|-----------------------|----------------|---|-----------------------|--------------|
| D | Cold water connection | ISO 7-1 3/4" M | Ε | Water drainage        | ISO 7-1 1" M |

| MODEL:          | CP-74ET           |
|-----------------|-------------------|
| DIMENSIONS:     | cm. 40x 70,5x 90h |
| ELECTRIC POWER: | 7,8 kW            |
| VOLTAGE:        | 400V~3N           |
| FREQUENCY:      | 50/60 Hz          |
|                 |                   |