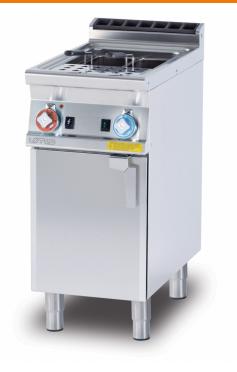

## **CP-74G** 70 SUPERLOTUS GAS PASTA COOKERS

Gas pasta cooker 25 lts. Tank cm. 30,5x33,5x32,7h. Water loading cock + overflow device and floor draining (BASKETS EXCLUDED) (included 1 Head end filler strip mod.TPA-7)

Construction -Fabricated using CrNi 18/10 AISI 304 grade Stainless Steel Scotch-Brite Satin polish Finish, incorporating 2 mm thick worktop, rounded edges, chrome details and rear splash back. Tanks fabricated in AISI 316. Knobs with waterproof grades IPX5. Model – Professional Gas Pasta Cooker, possible automatic water loading with level sensor. Single or double tanks incorporating built in water fill tap, overfill safety valve and floor drain. Perforated pasta baskets with safety handles, available in different sizes for multiple product cooking. Electric ignition, pilot light. Thermocouple safety valves. Security in bowl by water presence sensor. Maintenance – All serviceable parts are accessible by the easy removal of front control panel. Fittings – Appliance is supplied with both LPG and Natural Gas conversion jets and adjustable feet.

| MODEL:          | CP-74G                |
|-----------------|-----------------------|
| DIMENSIONS:     | cm. 40x 70,5x 90h     |
| GAS POWER:      | 9,5 kW / 8.160 kcal/h |
| GAS TYPE:       | Natural Gas / LPG     |
| ELECTRIC POWER: | 0,02 KW               |
| VOLTAGE:        | 230V~                 |
| FREQUENCY:      | 50/60 Hz              |