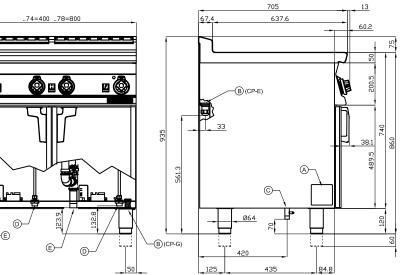

## **CP-74G** 70 SUPERLOTUS GAS PASTA COOKERS

**Ö** 🛛

12.6

50

| Α | Data plate     |                | В | Electrical connection |                |
|---|----------------|----------------|---|-----------------------|----------------|
| C | Gas connection | ISO 7-1 1/2" M | D | Cold water connection | ISO 7-1 3/4" M |
| Ε | Water drainage | ISO 7-1 1" M   |   |                       |                |

| MODEL:          | CP-74G                |
|-----------------|-----------------------|
| DIMENSIONS:     | cm. 40x 70,5x 90h     |
| GAS POWER:      | 9,5 kW / 8.160 kcal/h |
| GAS TYPE:       | Natural Gas / LPG     |
| ELECTRIC POWER: | 0,02 KW               |
| VOLTAGE:        | 230V~                 |
| FREQUENCY:      | 50/60 Hz              |