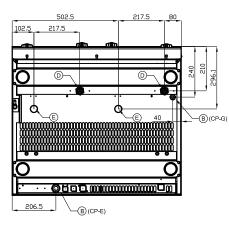

## **CP-74G** 70 SUPERLOTUS GAS PASTA COOKERS

**Ö** 🛛

12.6

50

| Α | Data plate     |                | В | Electrical connection |                |
|---|----------------|----------------|---|-----------------------|----------------|
| C | Gas connection | ISO 7-1 1/2" M | D | Cold water connection | ISO 7-1 3/4" M |
| Ε | Water drainage | ISO 7-1 1" M   |   |                       |                |