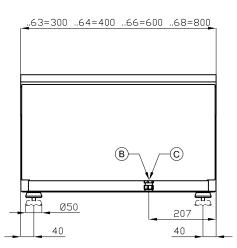

## ITALIAN CULINARY ART

The pictures are purely representative. The manufacturer reserves the right to modify the technical data and models without previous notice.

| Α | Data plate |  | C | Gas connection | ISO 7-1 1/2" M |
|---|------------|--|---|----------------|----------------|
|---|------------|--|---|----------------|----------------|