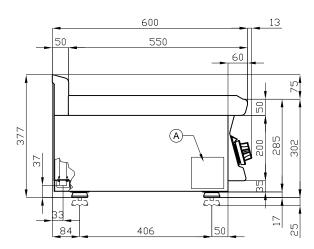

## ITALIAN CULINARY ART

The pictures are purely representative. The manufacturer reserves the right to modify the technical data and models without previous notice.

| Α | Data plate |  | C | Gas connection | ISO 7-1 1/2" M |
|---|------------|--|---|----------------|----------------|
|---|------------|--|---|----------------|----------------|

| CPT-64G             |
|---------------------|
| cm. 40x 60x 28h     |
| 6 kW / 5.160 kcal/h |
| Natural Gas / LPG   |
|                     |

kg: 30 m<sup>3</sup>: 0.193 mm: 430x690x650