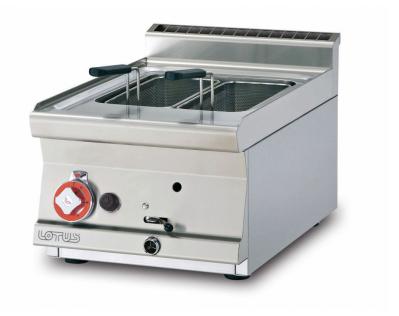

## **CPT-64G** 60 MAGICLOTUS GAS PASTA COOKERS - TOP

Gas pasta cookers Tank capacity 13 lts. Tank cm. 31x33,5x18h. Drain-tap (BASKETS EXCLUDED)

Construction -Fabricated using CrNi 18/10 AISI 304 grade Stainless Steel Scotch-Brite Satin polish Finish, incorporating 1 mm thick worktop, rounded edges, chrome details and rear splash back. Tank fabricated in AISI 316. Knobs with waterproof grades IPX5. Model - Professional Gas Pasta Cooker with single tank incorporating built in and floor drain. Perforated pasta baskets with safety handles, available in different sizes for multiple product cooking. Front water drainage tap. Piezoelectric ignition, pilot light. Thermocouple safety valves, safety thermostat. Maintenance - All serviceable parts are accessible by the easy removal of front control panel. Fittings - Appliance is supplied with both LPG and Natural Gas conversion jets and adjustable feet.