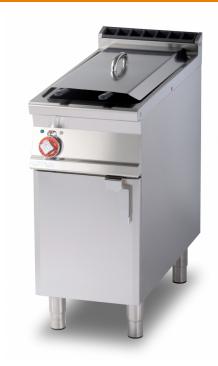

## F18-94ET

## 90 IPERLOTUS **ELECRTIC FRYERS**

Fryer threephase 18 lts. - Bowl cm. 31x34x33h 1 basket cm. 28x29x15h - Lid for pan - Production: 15 kg/h (Drip tray excluded, see mod: BF30) (included 1 Head end filler strip mod.TPA-9)

Construction - Fabricated using CrNi 18/10 AISI 304 grade Stainless Steel Scotch-Brite Satin polish Finish, incorporating 2mm thick worktop, rounded edges, chromed details and rear splash back. Knobs with waterproof grades IPX5. Model - Professional Electric Fryer on cabinet. With single or Double tank to include both basket and lids, tank filter with basket support. Double Thermostat for operating and over heat safety. Maintenance - All serviceable parts are accessible by the easy removal of front control panel. Easy tank cleaning by rotating heating element. Fittings - Appliance is supplied with adjustable feet.