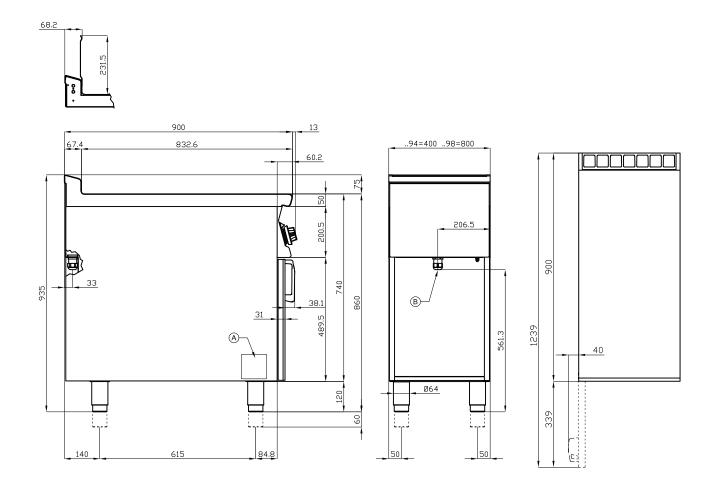

## F18-94ET

## 90 IPERLOTUS ELECRTIC FRYERS

|--|

MODEL: F18-94ET

DIMENSIONS: cm. 40x 90x 90h

ELECTRIC POWER: 15,9 kW VOLTAGE:  $400V\sim3N$  FREQUENCY: 50/60 Hz

kg: 63 m<sup>3</sup>: 0.463

mm: 430x970x1110