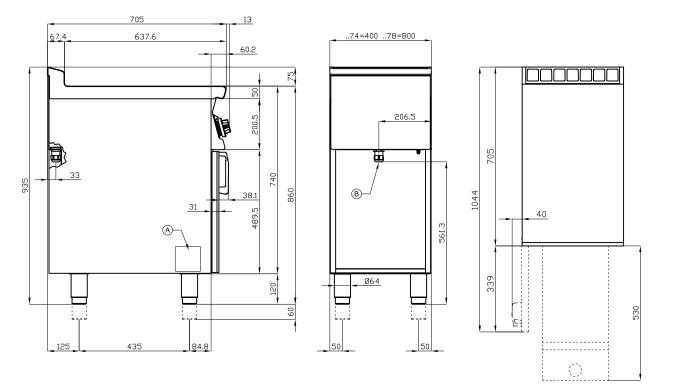

## F2/13-78ET 70 SUPERLOTUS ELECRTIC FRYERS

| Α | Data plate | В | Electrical connection |  |
|---|------------|---|-----------------------|--|

| MODEL:          | F2/13-78ET        |
|-----------------|-------------------|
| DIMENSIONS:     | cm. 80x 70,5x 90h |
| ELECTRIC POWER: | 21,9 kW           |
| VOLTAGE:        | 400V~3N           |
| FREQUENCY:      | 50/60 Hz          |
|                 |                   |

kg: 95 m<sup>3</sup>: 0.709 mm: 830x770x1110