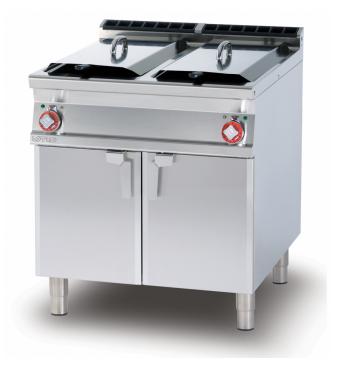

## F2/13-78ET 70 SUPERLOTUS ELECRTIC FRYERS

Fryer threephase 13+13 lts - 2 pans cm. 24x35x38h 2 baskets cm. 21x30x12h. 2 sieve and lids for pan. 2 drip trays with sieves. Production: 20 kg/h (included 1 Head end filler strip mod.TPA-7)

Construction - Fabricated using CrNi 18/10 AISI 304 grade Stainless Steel Scotch-Brite Satin polish Finish, incorporating 2 mm thick worktop, rounded edges, chromed details and rear splash back. Knobs with waterproof grades IPX5. Model - Professional Electric Fryer on cabinet. With single or Double tank to include both basket and lids, tank filter with basket support. Double Thermostat for operating and over heat safety. Maintenance - All serviceable parts are accessible by the easy removal of front control panel. Easy tank cleaning by rotating heating element. Fittings - Appliance is supplied with adjustable feet. Oil filter drain pan included.

## F2/13-78ET 70 SUPERLOTUS ELECRTIC FRYERS

| Α | Data plate | В | Electrical connection |  |
|---|------------|---|-----------------------|--|

| MODEL:          | F2/13-78ET        |
|-----------------|-------------------|
| DIMENSIONS:     | cm. 80x 70,5x 90h |
| ELECTRIC POWER: | 21,9 kW           |
| VOLTAGE:        | 400V~3N           |
| FREQUENCY:      | 50/60 Hz          |
|                 |                   |