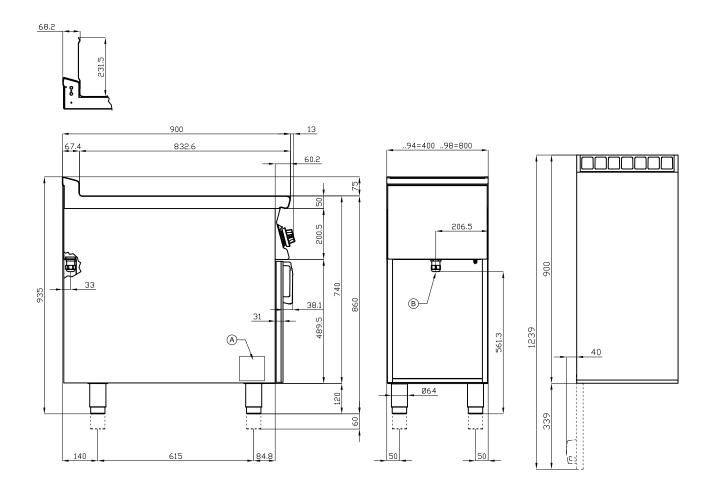

## 90 IPERLOTUS **ELECRTIC FRYERS**

MODEL: F2/18-98ET

**DIMENSIONS:** cm. 80x 90x 90h

**ELECTRIC POWER:** 31,8 kW 400V~3N **VOLTAGE:** FREQUENCY: 50/60 Hz

kg: 106 0.894 m³: mm: 830x970x1110