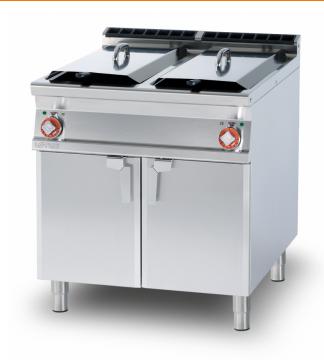

## 90 IPERLOTUS **ELECRTIC FRYERS**

Fryer threephase 18+18 lts - 2 pans cm. 31x34x33h 2 baskets cm. 28x29x15h - 2 lids for tank Production: 30 kg/h (Drip tray excluded, see mod: BF30) (included 1 Head end filler strip mod.TPA-9)

Construction - Fabricated using CrNi 18/10 AISI 304 grade Stainless Steel Scotch-Brite Satin polish Finish, incorporating 2mm thick worktop, rounded edges, chromed details and rear splash back. Knobs with waterproof grades IPX5. Model - Professional Electric Fryer on cabinet. With single or Double tank to include both basket and lids, tank filter with basket support. Double Thermostat for operating and over heat safety. Maintenance - All serviceable parts are accessible by the easy removal of front control panel. Easy tank cleaning by rotating heating element. Fittings - Appliance is supplied with adjustable feet.

## 90 IPERLOTUS **ELECRTIC FRYERS**

MODEL: F2/18-98ET

**DIMENSIONS:** cm. 80x 90x 90h

**ELECTRIC POWER:** 31,8 kW 400V~3N **VOLTAGE:** FREQUENCY: 50/60 Hz

kg: 106 0.894 m³: mm: 830x970x1110