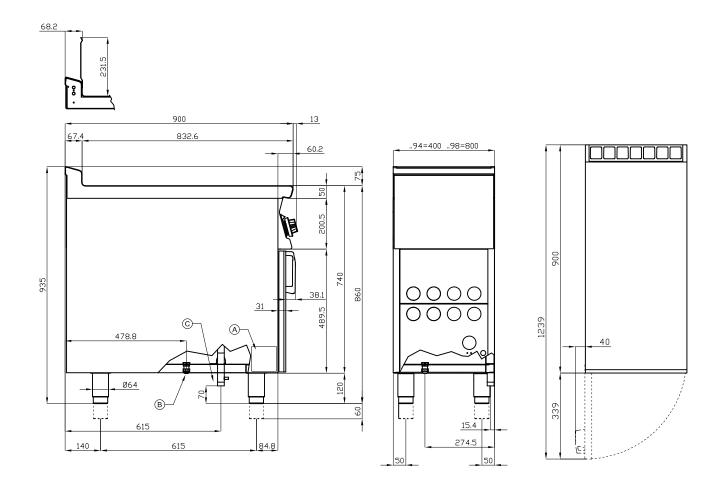

## 90 IPERLOTUS **GAS FRYERS**

| Α | Data plate     |                | В | Electrical connection |  |
|---|----------------|----------------|---|-----------------------|--|
| C | Gas connection | ISO 7-1 3/4" M |   |                       |  |

MODEL: F2/18-98G

**DIMENSIONS:** cm. 80x 90x 90h

**GAS POWER:** 30 kW / 25.770 kcal/h

**GAS TYPE:** Natural Gas / LPG

**ELECTRIC POWER:** 0,01 kW **VOLTAGE:** 230V~ FREQUENCY: 50 Hz

116 kg: 0.894 m³:

mm: 830x970x1110