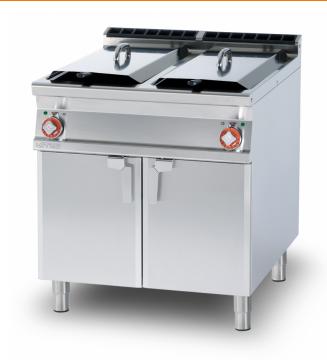

## 90 IPERLOTUS **GAS FRYERS**

Fryer gas 18+18 lts - 2 pans cm. 24x51x44h 2 baskets cm. 21x45x15h - 2 lids for tank Production: 30 kg/h (Drip tray excluded, see mod: BF30) (included 1 Head end filler strip mod.TPA-9)

Construction - Fabricated using CrNi 18/10 AISI 304 grade Stainless Steel Scotch-Brite Satin polish Finish, incorporating 2mm thick worktop, rounded edges, chromed details and rear splash back. Knobs with waterproof grades IPX5. Model - Professional Gas Fryer on cabinet. With single or Double tank to include both basket and lids, tank filter with basket support. Burners with electric ignition and pilot light (piezoelectric ignition for F2/8), thermostatic and thermocouple safety valves. Maintenance - All serviceable parts are accessible by the easy removal of front control panel. Fittings - Appliance is supplied with both LPG and Natural Gas conversion jets and adjustable feet.