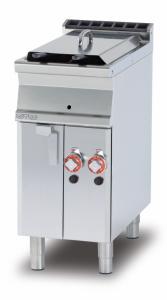

## **70 SUPERLOTUS GAS FRYERS**

Gas Fryer 8+8 lts - 2 pans cm. 15x35x36h 2 baskets cm. 12x30x15h. Sieve and lid for pan. 2 drip trays with sieves. Production: 12 kg/h (included 1 Head end filler strip mod.TPA-7)

Construction - Fabricated using CrNi 18/10 AISI 304 grade Stainless Steel Scotch-Brite Satin polish Finish, incorporating 2 mm thick worktop, rounded edges, chromed details and rear splash back. Knobs with waterproof grades IPX5. Model - Professional Gas Fryer on cabinet. With single or Double tank to include both basket and lids, tank filter with basket support. Burners with Piezoelectric ignition and pilot light, thermostatic and thermocouple safety valves. Maintenance - All serviceable parts are accessible by the easy removal of front control panel. Fittings - Appliance is supplied with both LPG and Natural Gas conversion jets and adjustable feet. Oil filter drain pan included.