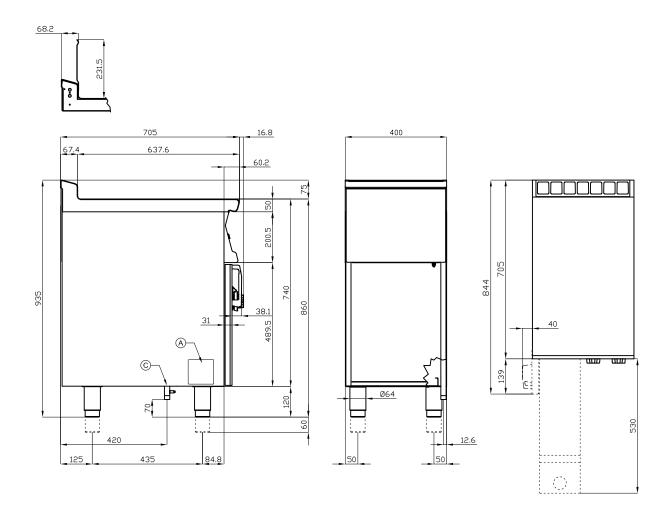

## 70 SUPERLOTUS GAS FRYERS

MODEL: F2/8-74G

DIMENSIONS: cm. 40x 70,5x 90h
GAS POWER: 10 kW / 8.600 kcal/h

GAS TYPE: Natural Gas / LPG

kg: 59 m³: 0.368

mm: 430x770x1110