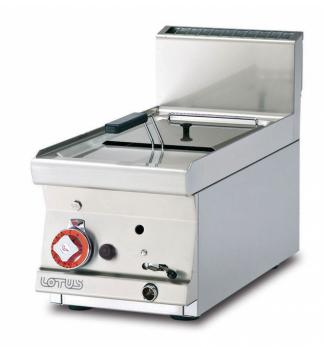

## **60 MAGICLOTUS GAS FRYERS - TOP**

Gas fryer - Tank capacity 8 lts. cm. 22x27,5x22h - Basket cm. 20x24x9h -Production: 8kg/h

Construction - Fabricated using CrNi 18/10 AISI 304 grade Stainless Steel Scotch-Brite Satin polish Finish, incorporating 1mm thick worktop, rounded edges, chromed details and rear splash back. Knobs with waterproof grades IPX5. Model - Professional Gas Fryer. With single or Double tank to include both basket and lids, tank filter with basket support. Burners with Piezoelectric ignition and pilot light, thermostatic and thermocouple safety valves. Front oil drain. Maintenance - All serviceable parts are accessible by the easy removal of front control panel. Fittings - Appliance is supplied with both LPG and Natural Gas conversion jets and adjustable feet.

MODEL: F8T-63G

DIMENSIONS: cm. 30x 60x 28h
GAS POWER: 6 kW / 5.160 kcal/h

GAS TYPE: Natural Gas / LPG

kg: 23 m³: 0.148 mm: 330x690x650