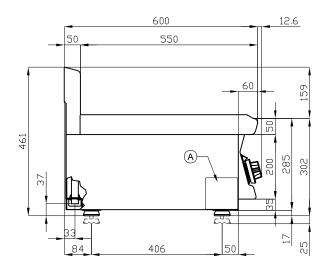

## 60 MAGICLOTUS GAS FRYERS - TOP

| Α | Data plate |  | C | Gas connection | ISO 7-1 1/2" M |
|---|------------|--|---|----------------|----------------|
|---|------------|--|---|----------------|----------------|

MODEL: F8T-63G

DIMENSIONS: cm. 30x 60x 28h
GAS POWER: 6 kW / 5.160 kcal/h

GAS TYPE: Natural Gas / LPG

kg: 23 m³: 0.148 mm: 330x690x650