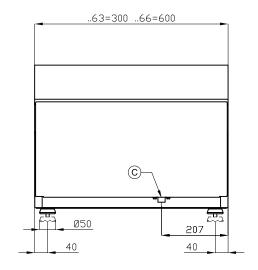

## 60 MAGICLOTUS GAS FRYERS - TOP

| Α | Data plate |  | C | Gas connection | ISO 7-1 1/2" M |
|---|------------|--|---|----------------|----------------|
|---|------------|--|---|----------------|----------------|

MODEL: F8T-63G

DIMENSIONS: cm. 30x 60x 28h
GAS POWER: 6 kW / 5.160 kcal/h

GAS TYPE: Natural Gas / LPG

kg: 23 m³: 0.148 mm: 330x690x650