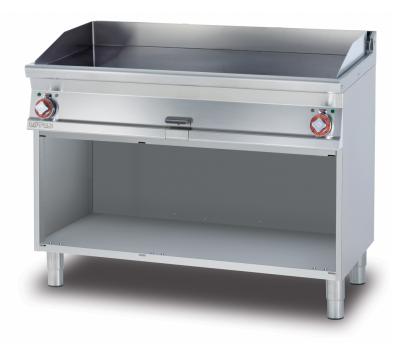

## FTL-712ET 70 SUPERLOTUS ELECTRIC GRDDLE

Electric Fry-top smooth griddle, on open cabinet, plate cm.116x51 - 2 cooking areas (included 1 Head end filler strip mod.TPA-7)

Construction -Fabricated using CrNi 18/10 AISI 304 grade Stainless Steel Scotch-Brite Satin polish Finish, incorporating 2 mm thick worktop, rounded edges, chromed details and rear splash back. Knobs with waterproof grades IPX5. Model - Professional Electric Griddle, Smooth, Ribbed or 50 / 50, Normal or Chrome, on open cabinet. Normal Plate in FE430B Steel and Chrome in FE510C Steel. Double thermostat, operating and safety. High durability and rapid heat up. 50 - 300degC control, Removable liquid containers. Maintenance - All serviceable parts are accessible by the easy removalof front control panel. Fittings - Appliance is supplied with adjustable feet. Doors not included.