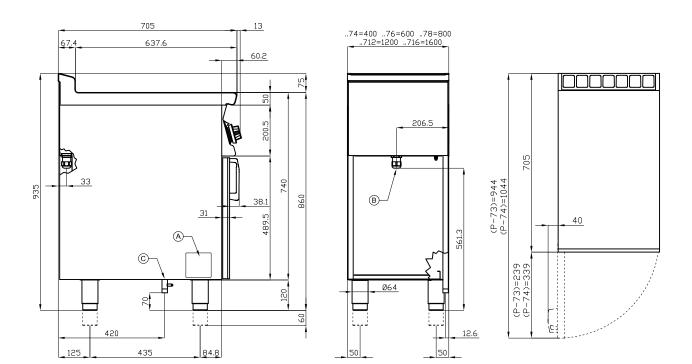

## ITALIAN CULINARY ART

The pictures are purely representative. The manufacturer reserves the right to modify the technical data and models without previous notice.

| Α | Data plate | В | Electrical connection |  |
|---|------------|---|-----------------------|--|

| FTL-712ET          |
|--------------------|
| cm. 120x 70,5x 90h |
| 14,8 kW            |
| 400V~3N            |
| 50/60 Hz           |
|                    |

kg: 150 m<sup>3</sup>: 1.051 mm: 1230x770x1110