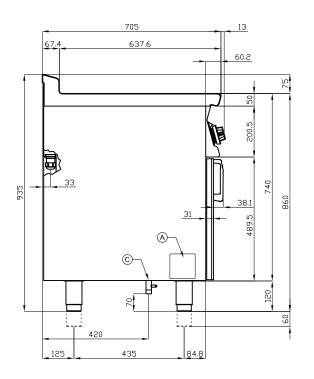

## 70 SUPERLOTUS GAS GRDDLE

| Α | Data plate | (    | C | Gas connection | ISO 7-1 1/2" M |
|---|------------|------|---|----------------|----------------|
| 1 |            | I II |   |                |                |

MODEL: FTL-712G

DIMENSIONS: cm. 120x 70,5x 90h
GAS POWER: 21 kW / 18.060 kcal/h

GAS TYPE: Natural Gas / LPG

kg: 154 m³: 1.051

mm: 1230x770x1110