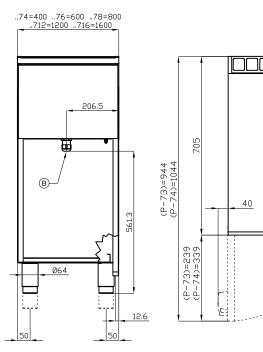

## 70 SUPERLOTUS GAS GRDDLE

| Α | Data plate | (    | C | Gas connection | ISO 7-1 1/2" M |
|---|------------|------|---|----------------|----------------|
| 1 |            | I II |   |                |                |

MODEL: FTL-712G

DIMENSIONS: cm. 120x 70,5x 90h
GAS POWER: 21 kW / 18.060 kcal/h

GAS TYPE: Natural Gas / LPG

kg: 154 m³: 1.051

mm: 1230x770x1110