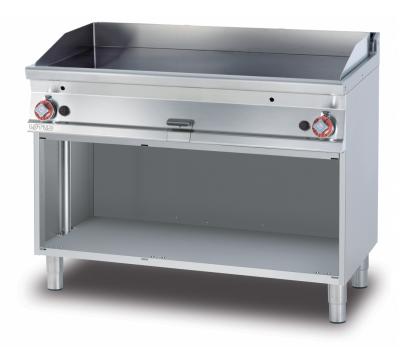

## **70 SUPERLOTUS GAS GRDDLE**

Gas Fry-top smooth griddle, on open cabinet, plate cm.116x51 - 2 cooking areas (included 1 Head end filler strip mod.TPA-7)

Construction - Fabricated using CrNi 18/10 AISI 304 grade Stainless Steel Scotch-Brite Satin polish Finish, incorporating 2 mm thick worktop, rounded edges, chromed details and rear splash back. Knobs with waterproof grades IPX5. Model - Professional Gas Griddle, Smooth, Ribbed or 50 / 50, Normal or Chrome, on open cabinet. Normal Plate in FE430B Steel and Chrome in FE510C Steel. High durability and rapid heat up. Burners with Piezoelectric ignition and pilot light, 50 - 300degC control, thermostatic and thermocouple safety valves, Removable liquid containers. Maintenance - All serviceable parts are accessible by the easy removal of front control panel. Fittings - Appliance is supplied with both LPG and Natural Gas conversion jets and adjustable feet. Doors not included.