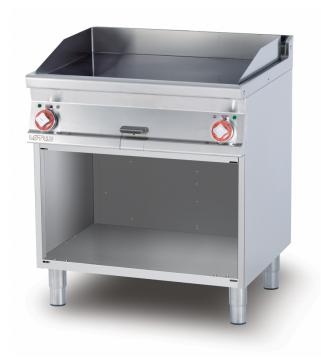

## **70 SUPERLOTUS ELECTRIC GRDDLE**

Electric Fry-top smooth griddle, on open cabinet, plate cm.76x51 - 2 cooking areas (included 1 Head end filler strip mod.TPA-7)

Construction - Fabricated using CrNi 18/10 AISI 304 grade Stainless Steel Scotch-Brite Satin polish Finish, incorporating 2 mm thick worktop, rounded edges, chromed details and rear splash back. Knobs with waterproof grades IPX5. Model - Professional Electric Griddle, Smooth, Ribbed or 50 / 50, Normal or Chrome, on open cabinet. Normal Plate in FE430B Steel and Chrome in FE510C Steel. Double thermostat, operating and safety. High durability and rapid heat up. 50 - 300degC control, Removable liquid containers. Maintenance - All serviceable parts are accessible by the easy removalof front control panel. Fittings - Appliance is supplied with adjustable feet. Doors not included.