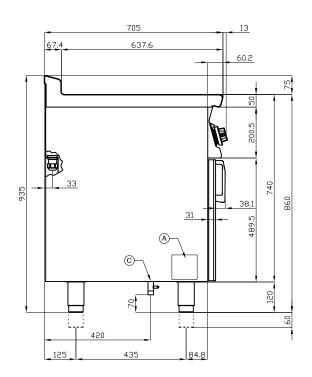

## 70 SUPERLOTUS ELECTRIC GRDDLE

|--|

MODEL: FTL-78ET

DIMENSIONS: cm. 80x 70,5x 90h

ELECTRIC POWER: 11,1 kW

VOLTAGE: 400V~3N / 230V~3

FREQUENCY: 50/60 Hz

kg: 110 m³: 0.709 mm: 830x770x1110