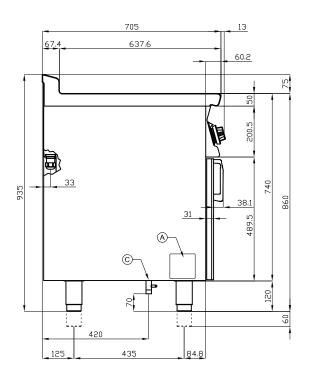

## 70 SUPERLOTUS GAS GRDDLE

| A Data place   C   Gas connection   150 7-1 1/2 M | Α | Data plate |  | C | Gas connection | ISO 7-1 1/2" M |
|---------------------------------------------------|---|------------|--|---|----------------|----------------|
|---------------------------------------------------|---|------------|--|---|----------------|----------------|

MODEL: FTL-78G

DIMENSIONS: cm. 80x 70,5x 90h
GAS POWER: 14 kW / 12.040 kcal/h

GAS TYPE: Natural Gas / LPG

kg: 114 m³: 0.709

mm: 830x770x1110