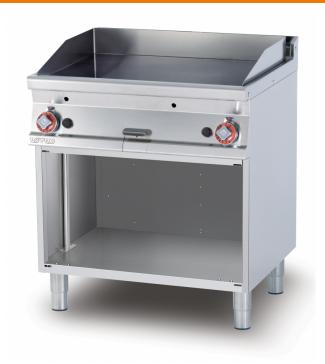

## **70 SUPERLOTUS GAS GRDDLE**

Gas Fry-top smooth griddle, on open cabinet, plate cm.76x51 - 2 cooking areas (included 1 Head end filler strip mod.TPA-7)

Construction - Fabricated using CrNi 18/10 AISI 304 grade Stainless Steel Scotch-Brite Satin polish Finish, incorporating 2 mm thick worktop, rounded edges, chromed details and rear splash back. Knobs with waterproof grades IPX5. Model - Professional Gas Griddle, Smooth, Ribbed or 50 / 50, Normal or Chrome, on open cabinet. Normal Plate in FE430B Steel and Chrome in FE510C Steel. High durability and rapid heat up. Burners with Piezoelectric ignition and pilot light, 50 - 300degC control, thermostatic and thermocouple safety valves, Removable liquid containers. Maintenance - All serviceable parts are accessible by the easy removal of front control panel. Fittings - Appliance is supplied with both LPG and Natural Gas conversion jets and adjustable feet. Doors not included.