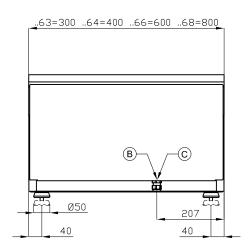

DIMENSIONS: cm. 80x 60x 28h

ELECTRIC POWER: 9 kW

VOLTAGE: 400V~3N / 230V~3

FREQUENCY: 50/60 Hz

kg: 81 m³: 0.372 mm: 830x690x650