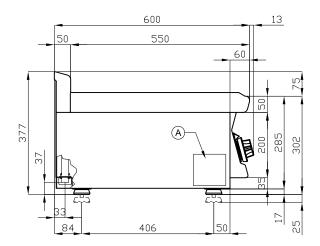

## 60 MAGICLOTUS ELECTRIC GRDDLE - TOP

| Α | Data plate | В | Electrical connection |  |
|---|------------|---|-----------------------|--|
|   |            |   |                       |  |

MODEL: FTLRT-68ET

DIMENSIONS: cm. 80x 60x 28h

ELECTRIC POWER: 9 kW

VOLTAGE: 400V~3N / 230V~3

FREQUENCY: 50/60 Hz

kg: 81 m³: 0.372 mm: 830x690x650