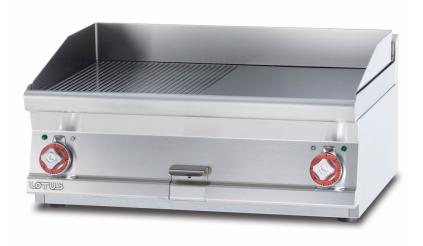

## **60 MAGICLOTUS ELECTRIC GRDDLE - TOP**

Electric Fry-top 1/2 grooved + 1/2 smooth, plate cm.79,5x45 - 2 cooking areas

Construction - Fabricated using CrNi 18/10 AISI 304 grade Stainless Steel Scotch-Brite Satin polish Finish, incorporating 2,5mm thick worktop, rounded edges, chromed details and rear splash back. Knobs with waterproof grades IPX5. Model - Professional Electric Griddle, Smooth, Ribbed or 50 / 50, Normal or Chrome. Normal Plate in FE430B Steel and Chrome in FE510C Steel. Double thermostat, operating and safety. High durability and rapid heat up. 50 - 300degC control, Removable liquid containers. Maintenance - All serviceable parts are accessible by the easy removal of front control panel. Fittings - Appliance is supplied with adjustable feet.