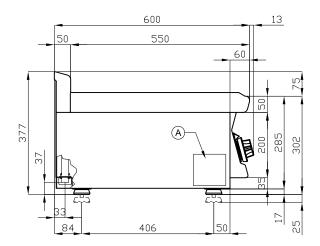

## 60 MAGICLOTUS ELECTRIC GRDDLE - TOP

| Α | Data plate | В | Electrical connection |  |
|---|------------|---|-----------------------|--|
|   |            |   |                       |  |

MODEL: FTLT-64ET

DIMENSIONS: cm. 40x 60x 28h

ELECTRIC POWER: 4,5 kW

VOLTAGE: 400V~3N / 230V~3

FREQUENCY: 50/60 Hz

kg: 49 m³: 0.193 mm: 430x690x650