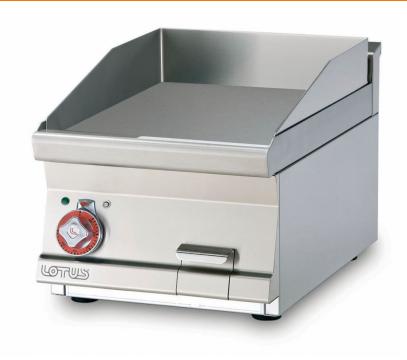

## **60 MAGICLOTUS ELECTRIC GRDDLE - TOP**

Electric Fry-top smooth griddle, plate cm.39,5x45

Construction - Fabricated using CrNi 18/10 AISI 304 grade Stainless Steel Scotch-Brite Satin polish Finish, incorporating 2,5mm thick worktop, rounded edges, chromed details and rear splash back. Knobs with waterproof grades IPX5. Model - Professional Electric Griddle, Smooth, Ribbed or 50 / 50, Normal or Chrome. Normal Plate in FE430B Steel and Chrome in FE510C Steel. Double thermostat, operating and safety. High durability and rapid heat up. 50 - 300degC control, Removable liquid containers. Maintenance - All serviceable parts are accessible by the easy removal of front control panel. Fittings - Appliance is supplied with adjustable feet.