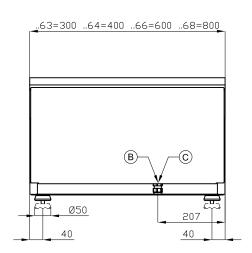

## 60 MAGICLOTUS ELECTRIC GRDDLE - TOP

| Α | Data plate | В | Electrical connection |  |
|---|------------|---|-----------------------|--|
|   |            |   |                       |  |

MODEL: FTLT-64ET

DIMENSIONS: cm. 40x 60x 28h

ELECTRIC POWER: 4,5 kW

VOLTAGE: 400V~3N / 230V~3

FREQUENCY: 50/60 Hz

kg: 49 m³: 0.193 mm: 430x690x650