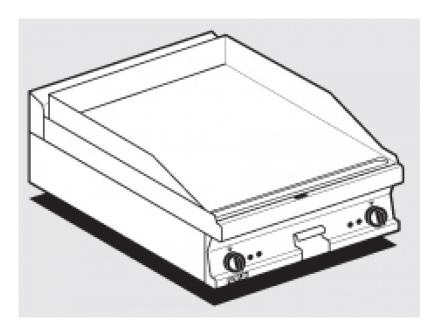

## **60 MAGICLOTUS ELECTRIC GRDDLE - TOP**

Electric Fry-top smooth griddle, plate cm.59,5x45 - 2 cooking areas

Construction - Fabricated using CrNi 18/10 AISI 304 grade Stainless Steel Scotch-Brite Satin polish Finish, incorporating 2,5mm thick worktop, rounded edges, chromed details and rear splash back. Knobs with waterproof grades IPX5. Model - Professional Electric Griddle, Smooth, Ribbed or 50 / 50, Normal or Chrome. Normal Plate in FE430B Steel and Chrome in FE510C Steel. Double thermostat, operating and safety. High durability and rapid heat up. 50 - 300degC control, Removable liquid containers. Maintenance - All serviceable parts are accessible by the easy removal of front control panel. Fittings - Appliance is supplied with adjustable feet.