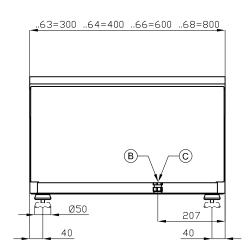

**DIMENSIONS:** cm. 60x 60x 28h

**ELECTRIC POWER:** 6,75 kW

400V~3N/230V~3 **VOLTAGE:** 

FREQUENCY: 50/60 Hz

kg: 66 0.283 m³: mm:

630x690x650