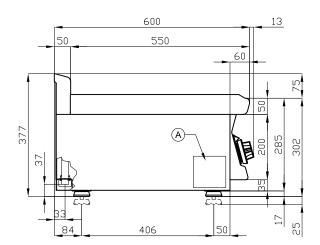

## **60 MAGICLOTUS** ELECTRIC GRDDLE - TOP

| Α | Data plate | В | Electrical connection |  |
|---|------------|---|-----------------------|--|
|   |            |   |                       |  |

MODEL: FTLT-66ET

**DIMENSIONS:** cm. 60x 60x 28h

**ELECTRIC POWER:** 6,75 kW

400V~3N/230V~3 **VOLTAGE:** 

FREQUENCY: 50/60 Hz

kg: 66 0.283 m³: mm:

630x690x650