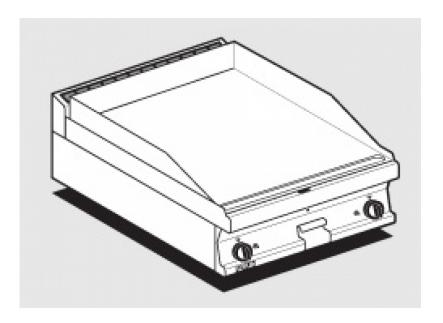

## **60 MAGICLOTUS GAS GRDDLE - TOP**

Gas Fry-top smooth griddle, plate cm.59,5x45 - 2 cooking areas

Construction - Fabricated using CrNi 18/10 AISI 304 grade Stainless Steel Scotch-Brite Satin polish Finish, incorporating 2,5mm thick worktop, rounded edges, chromed details and rear splash back. Knobs with waterproof grades IPX5. Model - Professional Gas Griddle, Smooth, Ribbed or 50 / 50, Normal or Chrome. Normal Plate in FE430B Steel and Chrome in FE510C Steel. High durability and rapid heat up. Burners with Piezoelectric ignition and pilot light, 50 - 300degC control, thermostatic and thermocouple safety valves, Removable liquid containers. Maintenance - All serviceable parts are accessible by the easy removal of front control panel. Fittings - Appliance is supplied with both LPG and Natural Gas conversion jets and adjustable feet.