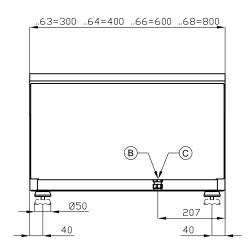

## **60 MAGICLOTUS GAS GRDDLE - TOP**

MODEL: FTLT-66G

**DIMENSIONS:** cm. 60x 60x 28h **GAS POWER:** 9 kW / 7.740 kcal/h

**GAS TYPE:** Natural Gas / LPG

kg: 65 0.283 m³: mm: 630x690x650