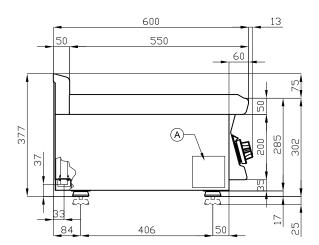

## **60 MAGICLOTUS GAS GRDDLE - TOP**

MODEL: FTLT-66G

**DIMENSIONS:** cm. 60x 60x 28h **GAS POWER:** 9 kW / 7.740 kcal/h

**GAS TYPE:** Natural Gas / LPG

kg: 65 0.283 m³: mm: 630x690x650