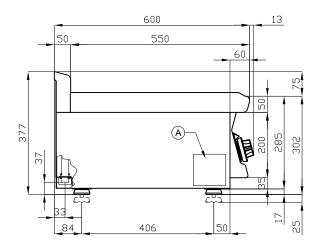

## 60 MAGICLOTUS GAS GRDDLE - TOP

MODEL: FTLT-68G

DIMENSIONS: cm. 80x 60x 28h

GAS POWER: 12 kW / 10.320 kcal/h

GAS TYPE: Natural Gas / LPG

kg: 83 m³: 0.372 mm: 830x690x650

LOTUS S.P.A.Via Calmaor, 46 31020 San Vendemiano(TV) - Italy Tel. + 39 0438 778020 / 778468 Fax + 39 0438 778277 www.lotuscookers.it - lotus@lotuscookers.it