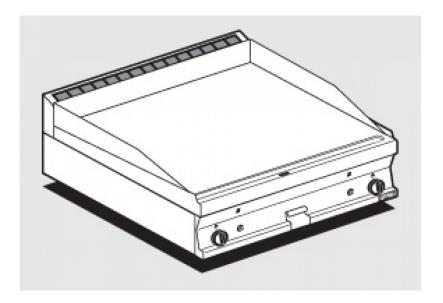

## **60 MAGICLOTUS GAS GRDDLE - TOP**

Gas Fry-top smooth griddle, plate cm.79,5x45 - 2 cooking areas

Construction - Fabricated using CrNi 18/10 AISI 304 grade Stainless Steel Scotch-Brite Satin polish Finish, incorporating 2,5mm thick worktop, rounded edges, chromed details and rear splash back. Knobs with waterproof grades IPX5. Model - Professional Gas Griddle, Smooth, Ribbed or 50 / 50, Normal or Chrome. Normal Plate in FE430B Steel and Chrome in FE510C Steel. High durability and rapid heat up. Burners with Piezoelectric ignition and pilot light, 50 - 300degC control, thermostatic and thermocouple safety valves, Removable liquid containers. Maintenance - All serviceable parts are accessible by the easy removal of front control panel. Fittings - Appliance is supplied with both LPG and Natural Gas conversion jets and adjustable feet.