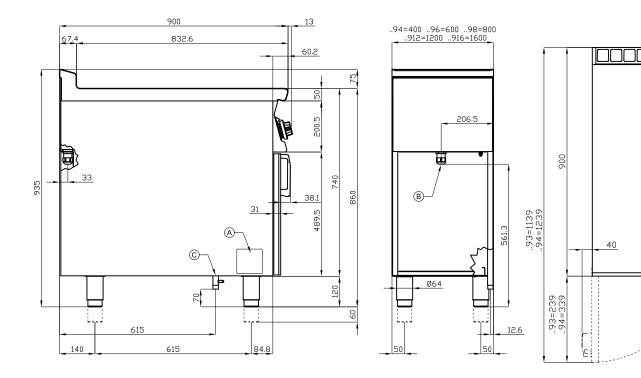

## 90 IPERLOTUS **INDUCTION BOILING UNIT**

| Α | Data plate | В | Electrical connection |  |
|---|------------|---|-----------------------|--|
|   |            |   |                       |  |

MODEL: PCI-98ETD

**DIMENSIONS:** cm. 80x 90x 90h

**ELECTRIC POWER:** 20,0 kW 400V~3 **VOLTAGE:** FREQUENCY: 50/60 Hz

94 kg: 0.894 m³: mm: