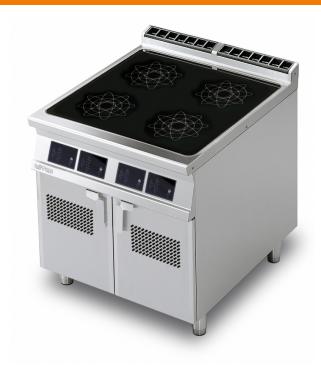

## 90 IPERLOTUS **INDUCTION BOILING UNIT**

Three-phase induction cooking - 4 zones glass cm.75x77 - digital controls (included 1 Head end filler strip mod.TPA-9)

Construction - Fabricated using CrNi 18/10 AISI 304 grade Stainless Steel Scotch-Brite Satin polish Finish, incorporating 2mm thick worktop, rounded edges, chromed details and rear splash back. Knobs with waterproof grades IPX5. Model - Professional Induction cooking or Wok Hob on cabinet. Ceramic glass top with high output cooking areas, heats only the content of the pan with magnetic steel base. Standard or digital control offers accurate adjustment for delicate to high cooking temperatures. Wok hob suitable for use with steel concave pan. Maintenance - All serviceable parts are accessible by the easy removal of front control panel. Fittings - Appliance is supplied with adjustable feet.