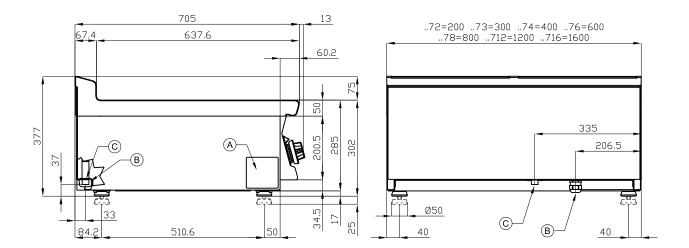

ITALIAN CULINARY ART

The pictures are purely representative. The manufacturer reserves the right to modify the technical data and models without previous notice.

| Α | Data plate | В | Electrical connection |  |
|---|------------|---|-----------------------|--|
| ~ |            | U | Electrical connection |  |

| MODEL:          | PCQT-712ET         |
|-----------------|--------------------|
| DIMENSIONS:     | cm. 120x 70,5x 28h |
| ELECTRIC POWER: | 15,6 kW            |
| VOLTAGE:        | 400V~3N/230V~3     |
| FREQUENCY:      | 50/60 Hz           |
|                 |                    |

kg: 97 m<sup>3</sup>: 0.511 mm: 1230x770x540