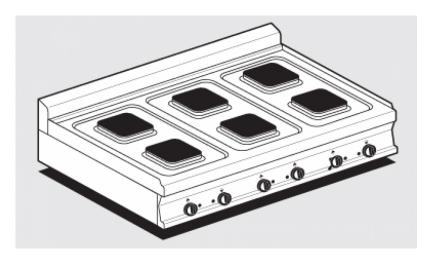

## **PCQT-712ET** 70 SUPERLOTUS TOP ELECTRIC BOILING UNIT - TOP

Boiling unit threephase - N. 6 square plates (included 1 Head end filler strip mod.TPA-7)

Construction -Fabricated using CrNi 18/10 AISI 304 grade Stainless Steel Scotch-Brite Satin polish Finish, incorporating 2 mm thick worktop, rounded edges, chromed details and rear splash back. Knobs with waterproof grades IPX5. Model - Professional Electric Boiling Hob. Cast Iron square or round hot plates with steel border seals, seven position switch and temperature limiter. Ceramic glass tops with radiant heat hot plates and warning lights for residual heat. Maintenance - All serviceable parts are accessible by the easy removal of front control panel. Fittings - Appliance is supplied with adjustable feet.