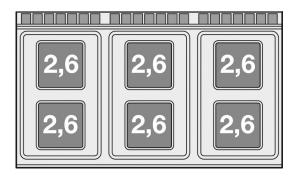

## **PCQT-712ET** 70 SUPERLOTUS TOP ELECTRIC BOILING UNIT - TOP

Boiling unit threephase - N. 6 square plates (included 1 Head end filler strip mod.TPA-7)

Construction -Fabricated using CrNi 18/10 AISI 304 grade Stainless Steel Scotch-Brite Satin polish Finish, incorporating 2 mm thick worktop, rounded edges, chromed details and rear splash back. Knobs with waterproof grades IPX5. Model - Professional Electric Boiling Hob. Cast Iron square or round hot plates with steel border seals, seven position switch and temperature limiter. Ceramic glass tops with radiant heat hot plates and warning lights for residual heat. Maintenance - All serviceable parts are accessible by the easy removal of front control panel. Fittings - Appliance is supplied with adjustable feet.

| MODEL:          | PCQT-712ET         |
|-----------------|--------------------|
| DIMENSIONS:     | cm. 120x 70,5x 28h |
| ELECTRIC POWER: | 15,6 kW            |
| VOLTAGE:        | 400V~3N/230V~3     |
| FREQUENCY:      | 50/60 Hz           |
|                 |                    |