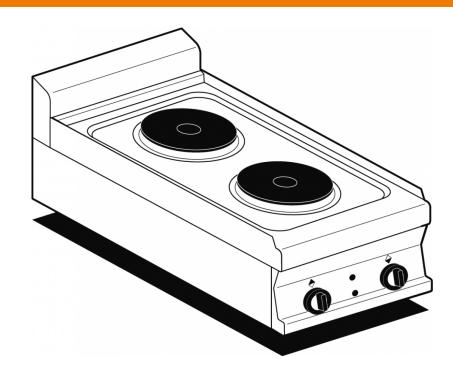

## PCT-63ET 60 MAGICLOTUS ELECTRIC BOILING UNIT - TOP

Boiling unit - N. 2 plates

Construction -Fabricated using CrNi 18/10 AISI 304 grade Stainless Steel Scotch-Brite Satin polish Finish, incorporating 1mm thick worktop, rounded edges, chromed details and rear splash back. Knobs with waterproof grades IPX5. Model - Professional Electric Boiling Hob. Cast Iron round hot plates with steel border seals, seven position switch and temperature limiter. Ceramic glass tops with radiant heat hot plates and warning lights for residual heat. Maintenance - All serviceable parts are accessible by the easy removal of front control panel. Fittings -Appliance is supplied with adjustable feet.