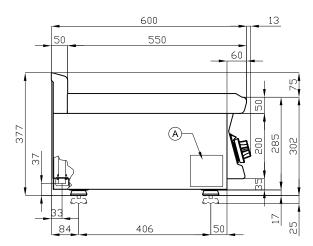

| PCT-63ET                 |
|--------------------------|
| cm. 30x 60x 28h          |
| 3 kW                     |
| 400V~2N / 230V~3 / 230V~ |
| 50/60 Hz                 |
|                          |

kg: 16 m<sup>3</sup>: 0.148 mm: 330x690x650