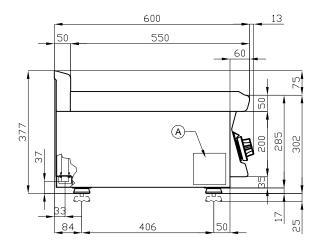

## 60 MAGICLOTUS GAS BOILING UNIT - TOP

| A Data plate C Gas connection | ISO 7-1 1/2" M |
|-------------------------------|----------------|
|-------------------------------|----------------|

MODEL: PCT-63G

DIMENSIONS: cm. 30x 60x 28h
GAS POWER: 9 kW / 7.740 kcal/h

GAS TYPE: Natural Gas / LPG

kg: 20 m³: 0.148 mm: 330x690x650