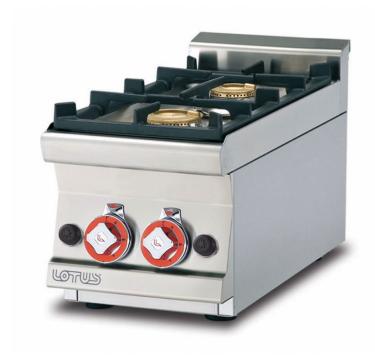

## **60 MAGICLOTUS GAS BOILING UNIT - TOP**

Gas heated boiling - 2 burners

Construction - Fabricated using CrNi 18/10 AISI 304 grade Stainless Steel Scotch-Brite Satin polish Finish, incorporating 1mm thick worktop, rounded edges, chromed details and rear splash back. Knobs with waterproof grades IPX5. Model - Professional Gas Boiling Hob. Burners with piezoelectric ignition (PC1/PC2/PC3 with pilot light ignition) and thermocouple safety valves. Modulating flame burners, grills in cast iron, removable liquid collectors. Maintenance - All serviceable parts are accessible by the easy removal of front control panel and liquid collectors. Fittings - Appliance is supplied with both LPG and Natural Gas conversion jets and adjustable feet.

## 60 MAGICLOTUS GAS BOILING UNIT - TOP

| A Data plate C Gas connection | ISO 7-1 1/2" M |
|-------------------------------|----------------|
|-------------------------------|----------------|

MODEL: PCT-63G