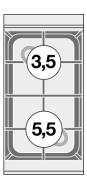

DIMENSIONS: cm. 30x 60x 28h
GAS POWER: 9 kW / 7.740 kcal/h

GAS TYPE: Natural Gas / LPG

kg: 20 m³: 0.148 mm: 330x690x650