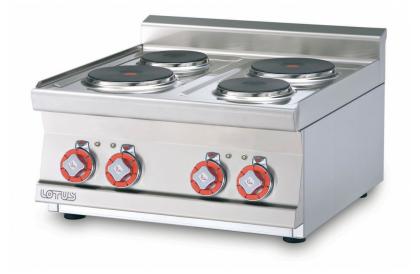

## PCT-66ET 60 MAGICLOTUS ELECTRIC BOILING UNIT - TOP

Boiling unit - N. 4 plates

Construction -Fabricated using CrNi 18/10 AISI 304 grade Stainless Steel Scotch-Brite Satin polish Finish, incorporating 1mm thick worktop, rounded edges, chromed details and rear splash back. Knobs with waterproof grades IPX5. Model - Professional Electric Boiling Hob. Cast Iron round hot plates with steel border seals, seven position switch and temperature limiter. Ceramic glass tops with radiant heat hot plates and warning lights for residual heat. Maintenance - All serviceable parts are accessible by the easy removal of front control panel. Fittings -Appliance is supplied with adjustable feet.

| MODEL:          | PCT-66ET                 |
|-----------------|--------------------------|
| DIMENSIONS:     | cm. 60x 60x 28h          |
| ELECTRIC POWER: | 6 kW                     |
| VOLTAGE:        | 400V~3N / 230V~3 / 230V~ |
| FREQUENCY:      | 50/60 Hz                 |
|                 |                          |