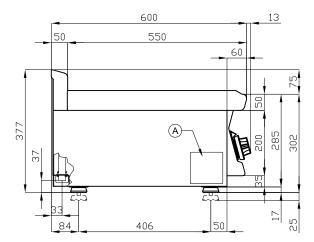

## ITALIAN CULINARY ART

The pictures are purely representative. The manufacturer reserves the right to modify the technical data and models without previous notice.

| _ |            |   |                       |  |
|---|------------|---|-----------------------|--|
| A | Data plate | В | Electrical connection |  |

| MODEL:          | PCT-66ET                 |
|-----------------|--------------------------|
| DIMENSIONS:     | cm. 60x 60x 28h          |
| ELECTRIC POWER: | 6 kW                     |
| VOLTAGE:        | 400V~3N / 230V~3 / 230V~ |
| FREQUENCY:      | 50/60 Hz                 |
|                 |                          |

kg: 27 m<sup>3</sup>: 0.283 mm: 630x690x650