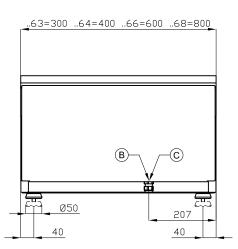

## ITALIAN CULINARY ART

The pictures are purely representative. The manufacturer reserves the right to modify the technical data and models without previous notice.

| _ |            |   |                       |  |
|---|------------|---|-----------------------|--|
| A | Data plate | В | Electrical connection |  |

| MODEL:          | PCT-66ET                 |
|-----------------|--------------------------|
| DIMENSIONS:     | cm. 60x 60x 28h          |
| ELECTRIC POWER: | 6 kW                     |
| VOLTAGE:        | 400V~3N / 230V~3 / 230V~ |
| FREQUENCY:      | 50/60 Hz                 |
|                 |                          |