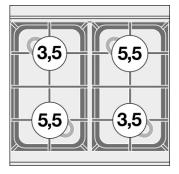

## PCT-66G 60 MAGICLOTUS GAS BOILING UNIT - TOP

Gas heated boiling - 4 burners

Construction -Fabricated using CrNi 18/10 AISI 304 grade Stainless Steel Scotch-Brite Satin polish Finish, incorporating 1mm thick worktop, rounded edges, chromed details and rear splash back. Knobs with waterproof grades IPX5. Model - Professional Gas Boiling Hob. Burners with piezoelectric ignition (PC1/PC2/PC3 with pilot light ignition) and thermocouple safety valves. Modulating flame burners, grills in cast iron, removable liquid collectors. Maintenance - All serviceable parts are accessible by the easy removal of front control panel and liquid collectors. Fittings - Appliance is supplied with both LPG and Natural Gas conversion jets and adjustable feet.

| MODEL:      | PCT-66G               |
|-------------|-----------------------|
| DIMENSIONS: | cm. 60x 60x 28h       |
| GAS POWER:  | 18 kW / 15.480 kcal/h |
| GAS TYPE:   | Natural Gas / LPG     |

kg: 31 m<sup>3</sup>: 0.283 mm: 630x690x650