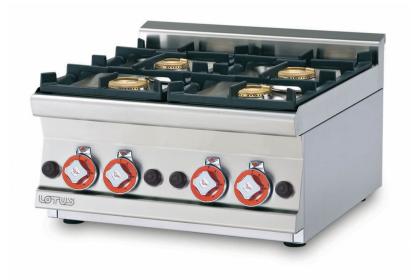

## PCT-66G 60 MAGICLOTUS GAS BOILING UNIT - TOP

Gas heated boiling - 4 burners

Construction -Fabricated using CrNi 18/10 AISI 304 grade Stainless Steel Scotch-Brite Satin polish Finish, incorporating 1mm thick worktop, rounded edges, chromed details and rear splash back. Knobs with waterproof grades IPX5. Model - Professional Gas Boiling Hob. Burners with piezoelectric ignition (PC1/PC2/PC3 with pilot light ignition) and thermocouple safety valves. Modulating flame burners, grills in cast iron, removable liquid collectors. Maintenance - All serviceable parts are accessible by the easy removal of front control panel and liquid collectors. Fittings - Appliance is supplied with both LPG and Natural Gas conversion jets and adjustable feet.

| MODEL:      | PCT-66G               |
|-------------|-----------------------|
| DIMENSIONS: | cm. 60x 60x 28h       |
| GAS POWER:  | 18 kW / 15.480 kcal/h |
| GAS TYPE:   | Natural Gas / LPG     |

kg: 31 m<sup>3</sup>: 0.283 mm: 630x690x650