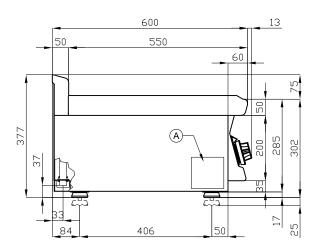

## ITALIAN CULINARY ART

The pictures are purely representative. The manufacturer reserves the right to modify the technical data and models without previous notice.

| Α | Data plate | C | Gas connection | ISO 7-1 1/2" M |
|---|------------|---|----------------|----------------|

| MODEL:      | PCT-66G               |
|-------------|-----------------------|
| DIMENSIONS: | cm. 60x 60x 28h       |
| GAS POWER:  | 18 kW / 15.480 kcal/h |
| GAS TYPE:   | Natural Gas / LPG     |

kg: 31 m<sup>3</sup>: 0.283 mm: 630x690x650