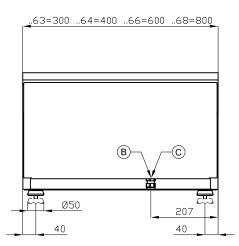

## ITALIAN CULINARY ART

The pictures are purely representative. The manufacturer reserves the right to modify the technical data and models without previous notice.

| Α | Data plate | C | Gas connection | ISO 7-1 1/2" M |
|---|------------|---|----------------|----------------|

| MODEL:      | PCT-66G               |
|-------------|-----------------------|
| DIMENSIONS: | cm. 60x 60x 28h       |
| GAS POWER:  | 18 kW / 15.480 kcal/h |
| GAS TYPE:   | Natural Gas / LPG     |

kg: 31 m<sup>3</sup>: 0.283 mm: 630x690x650